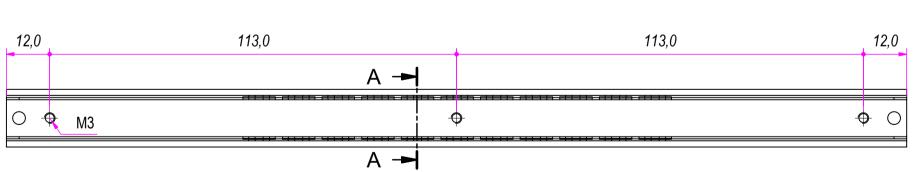

REVISION HISTORY

DATE

08/01/2018

DESCRIPTION

Guide per cassetti; guide telescopiche

Kugelführung; Teleskopschienen

Drawer slide; telescopic ball bearing slide

Coulisses à billes; coulisse télescopique

REV

1a

Guías para cajones; guía teleópica

| DESIGNED BY | CHECKED AND APPROVED BY | GENERAL TOLLERANCE         | DATE        | CODE  |        |
|-------------|-------------------------|----------------------------|-------------|-------|--------|
| F.Dino      | L. Paleari              | SS-ISO-2768-1M             | 08/01/2018  | 16250 |        |
|             | •                       | PACKAGING                  | •           | UNIT  | SHEET  |
| RAM         |                         | Carton 25 sets/Packed R+R  |             | mm    | 1 of 2 |
|             |                         | DESCRIPTION                | MATERIAL    | num   |        |
|             |                         | Single extension           | Aluminu     |       |        |
| INDUSTRIE   |                         |                            | PAIR WEIGHT |       |        |
| IINDC       |                         | Two way travel             | 0,08        | 36 Kg | 14C    |
|             |                         | Property of RAM Industrie. | -           |       | ·      |