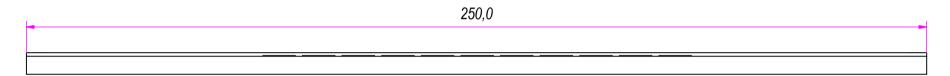

REVISION HISTORY

DATE

08/01/2018

DESCRIPTION

Guide per cassetti; guide telescopiche

Kugelführung; Teleskopschienen

Drawer slide; telescopic ball bearing slide

Coulisses à billes; coulisse télescopique

REV

1a

Guías para cajones; guía teleópica

| DESIGNED BY | CHECKED AND APPROVED BY | GENERAL TOLLERANCE         | DATE        | CODE  |        |
|-------------|-------------------------|----------------------------|-------------|-------|--------|
| F.Dino      | L. Paleari              | SS-ISO-2768-1M             | 08/01/2018  | 16250 |        |
|             | •                       | PACKAGING                  | •           | UNIT  | SHEET  |
| RAM         |                         | Carton 25 sets/Packed R+R  |             | mm    | 1 of 2 |
|             |                         | DESCRIPTION                | MATERIAL    | num   |        |
|             |                         | Single extension           | Aluminu     |       |        |
| INDUSTRIE   |                         |                            | PAIR WEIGHT |       |        |
| IINDC       |                         | Two way travel             | 0,08        | 36 Kg | 14C    |
|             |                         | Property of RAM Industrie. | -           |       | ·      |