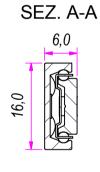

REVISION HISTORY

DATE

08/01/2018

DESCRIPTION

Guide per cassetti; guide telescopiche

Kugelführung; Teleskopschienen

Drawer slide; telescopic ball bearing slide

Coulisses à billes; coulisse télescopique

REV

1a

Guías para cajones; guía teleópica

| DESIGNED BY | CHECKED AND APPROVED BY | GENERAL TOLLERANCE         | DATE        | CODE  |        |
|-------------|-------------------------|----------------------------|-------------|-------|--------|
| F.Dino      | L. Paleari              | SS-ISO-2768-1M             | 08/01/2018  | 16250 |        |
|             | •                       | PACKAGING                  | •           | UNIT  | SHEET  |
| RAM         |                         | Carton 25 sets/Packed R+R  |             | mm    | 1 of 2 |
|             |                         | DESCRIPTION                | MATERIAL    | num   |        |
|             |                         | Single extension           | Aluminu     |       |        |
| INDUSTRIE   |                         |                            | PAIR WEIGHT |       |        |
| IINDC       |                         | Two way travel             | 0,08        | 36 Kg | 14C    |
|             |                         | Property of RAM Industrie. | -           |       | ·      |