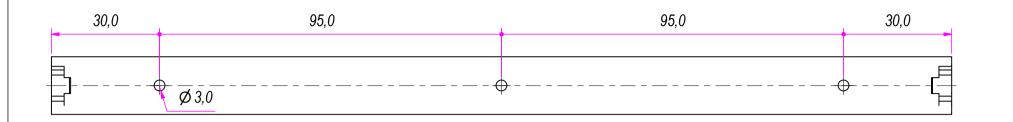

REVISION HISTORY

DATE

08/01/2018

DESCRIPTION

Guide per cassetti; guide telescopiche

Kugelführung; Teleskopschienen

Drawer slide; telescopic ball bearing slide

Coulisses à billes; coulisse télescopique

REV

1a

Guías para cajones; guía teleópica

| DESIGNED BY | CHECKED AND APPROVED BY | GENERAL TOLLERANCE         | DATE        | CODE  |        |
|-------------|-------------------------|----------------------------|-------------|-------|--------|
| F.Dino      | L. Paleari              | SS-ISO-2768-1M             | 08/01/2018  | 16250 |        |
|             | •                       | PACKAGING                  | •           | UNIT  | SHEET  |
| RAM         |                         | Carton 25 sets/Packed R+R  |             | mm    | 1 of 2 |
|             |                         | DESCRIPTION                | MATERIAL    | num   |        |
|             |                         | Single extension           | Aluminu     |       |        |
| INDUSTRIE   |                         |                            | PAIR WEIGHT |       |        |
| IINDC       |                         | Two way travel             | 0,08        | 36 Kg | 14C    |
|             |                         | Property of RAM Industrie. | -           |       | ·      |