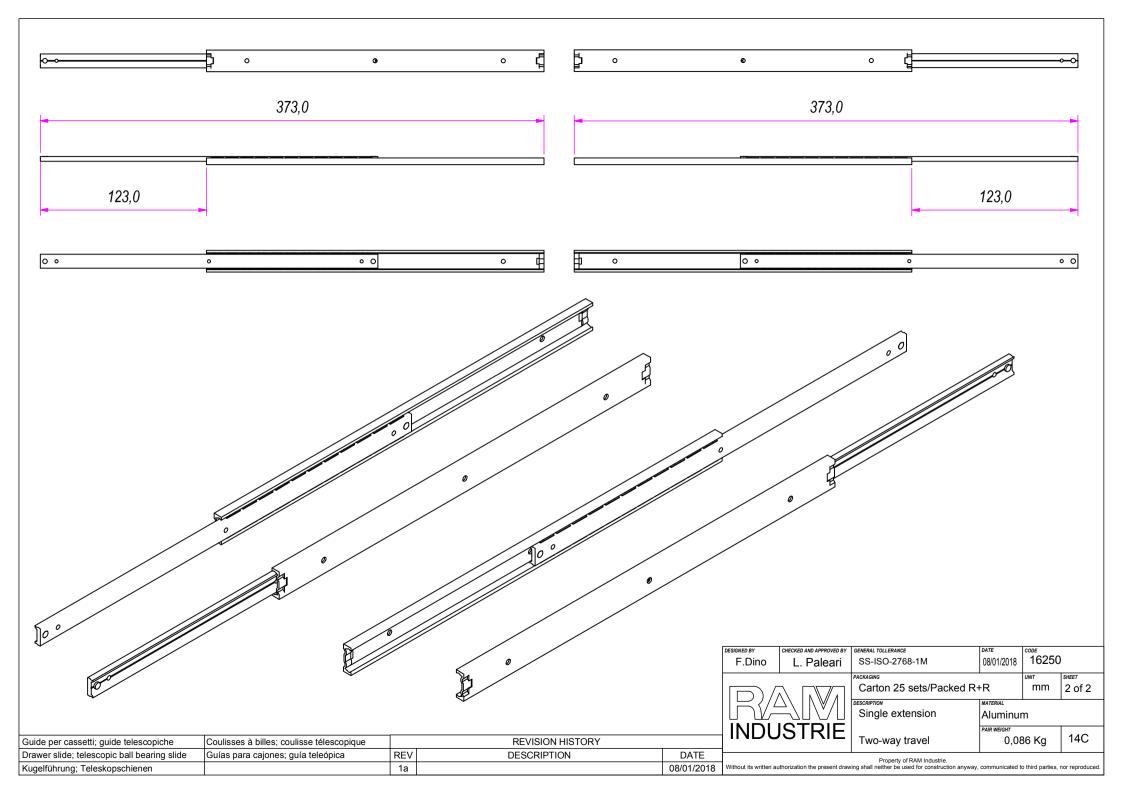

REVISION HISTORY

DATE

08/01/2018

DESCRIPTION

Guide per cassetti; guide telescopiche

Kugelführung; Teleskopschienen

Drawer slide; telescopic ball bearing slide

Coulisses à billes; coulisse télescopique

REV

1a

Guías para cajones; guía teleópica

| DESIGNED BY | CHECKED AND APPROVED BY | GENERAL TOLLERANCE         | DATE        | CODE  |        |
|-------------|-------------------------|----------------------------|-------------|-------|--------|
| F.Dino      | L. Paleari              | SS-ISO-2768-1M             | 08/01/2018  | 16250 |        |
|             | •                       | PACKAGING                  | •           | UNIT  | SHEET  |
| RAM         |                         | Carton 25 sets/Packed R+R  |             | mm    | 1 of 2 |
|             |                         | DESCRIPTION                | MATERIAL    | num   |        |
|             |                         | Single extension           | Aluminu     |       |        |
| INDUSTRIE   |                         |                            | PAIR WEIGHT |       |        |
| IINDC       |                         | Two way travel             | 0,08        | 36 Kg | 14C    |
|             |                         | Property of RAM Industrie. | -           |       | ·      |