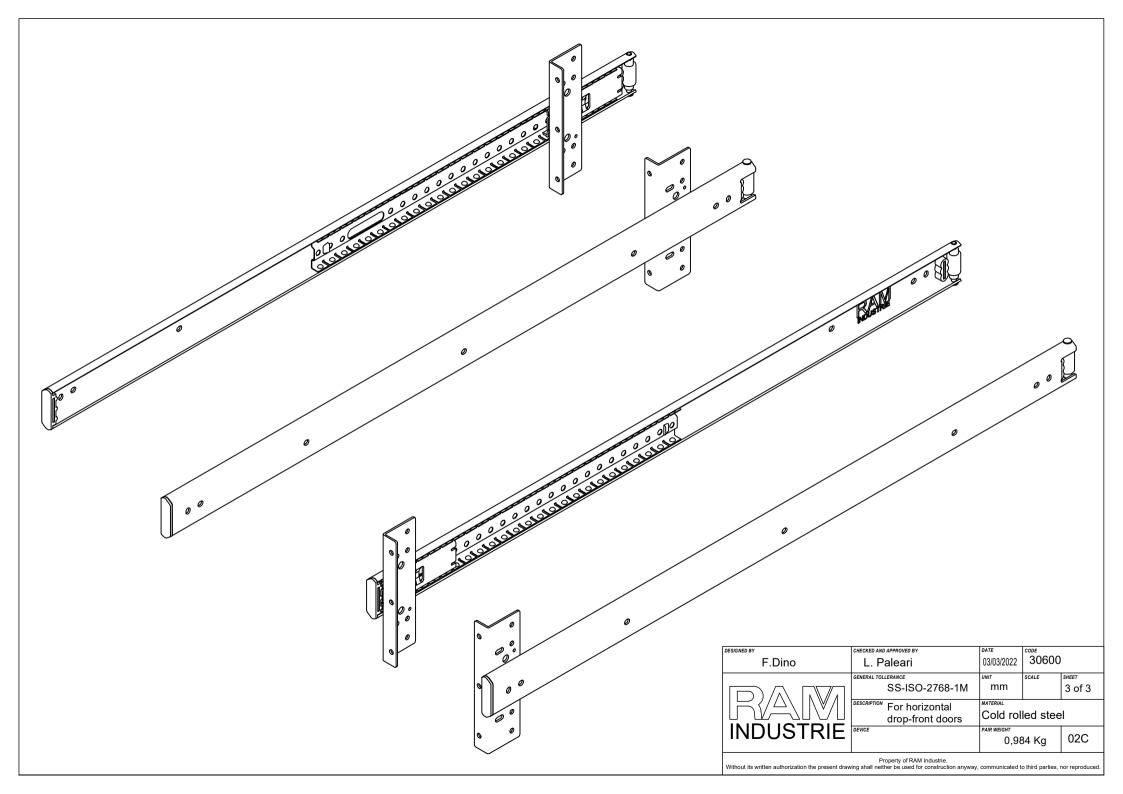

|                  |             |             | F.Dino     | CHECKED AND APPROVED BY<br>L. Paleari                                                                                                               | DATE<br>03/03/2022                          | 30600             | )     |                            |
|------------------|-------------|-------------|------------|-----------------------------------------------------------------------------------------------------------------------------------------------------|---------------------------------------------|-------------------|-------|----------------------------|
|                  |             |             |            |                                                                                                                                                     | general tollerance<br>SS-ISO-2768-1M        | mm                | SCALE | <sup>SHEET</sup><br>2 of 3 |
|                  |             |             |            |                                                                                                                                                     | DESCRIPTION For horizontal drop-front doors | Cold rolled steel |       |                            |
| REVISION HISTORY |             |             | INDUSTRIE  | DEVICE                                                                                                                                              | PAIR WEIGHT                                 | 84 Kg             | 02C   |                            |
| REV              | DESCRIPTION | APPROVED BY | DATE       | Property of RAM Industrie.                                                                                                                          |                                             |                   |       |                            |
| 1                |             | F.Dino      | 03/03/2022 | Without its written authorization the present drawing shall neither be used for construction anyway, communicated to third parties, nor reproduced. |                                             |                   |       |                            |