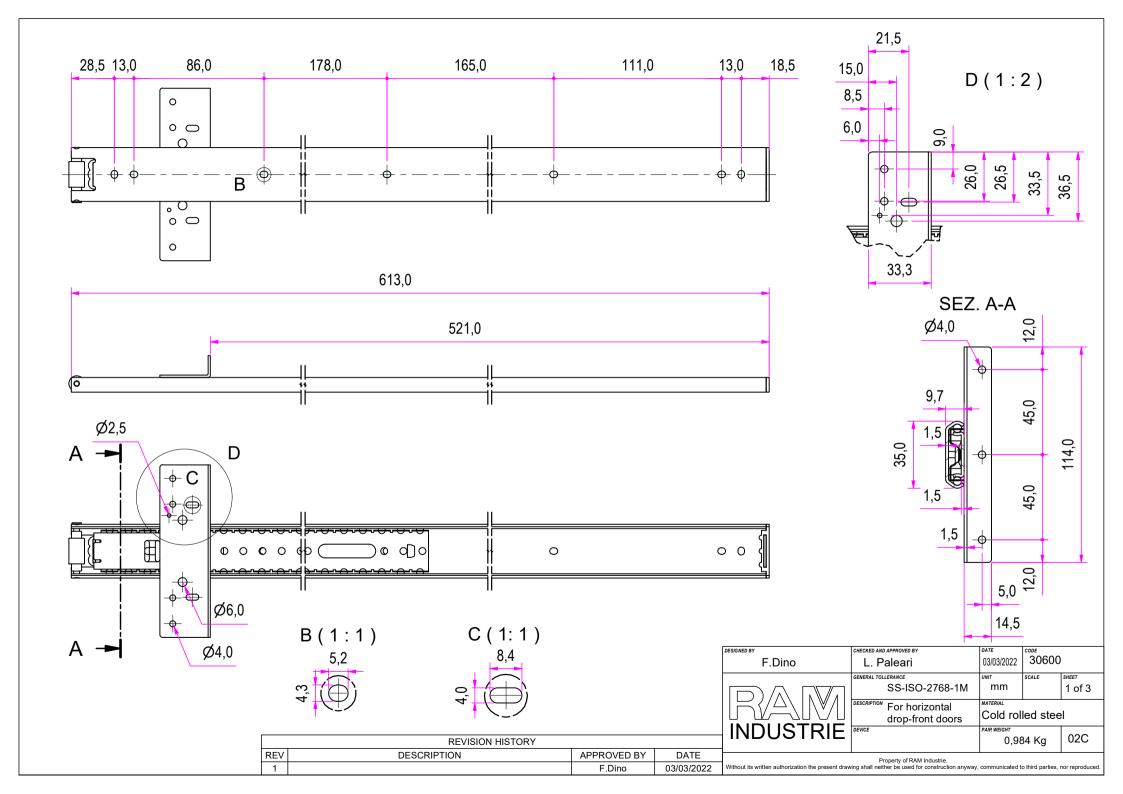

| 0000           | 0     | 0 | 0 0 |
|----------------|-------|---|-----|
|                |       |   |     |
| <del></del>    | 607,0 |   |     |
|                | 573,0 |   |     |
| ( <del>o</del> |       |   |     |
|                |       |   |     |
|                |       |   |     |
|                |       |   |     |