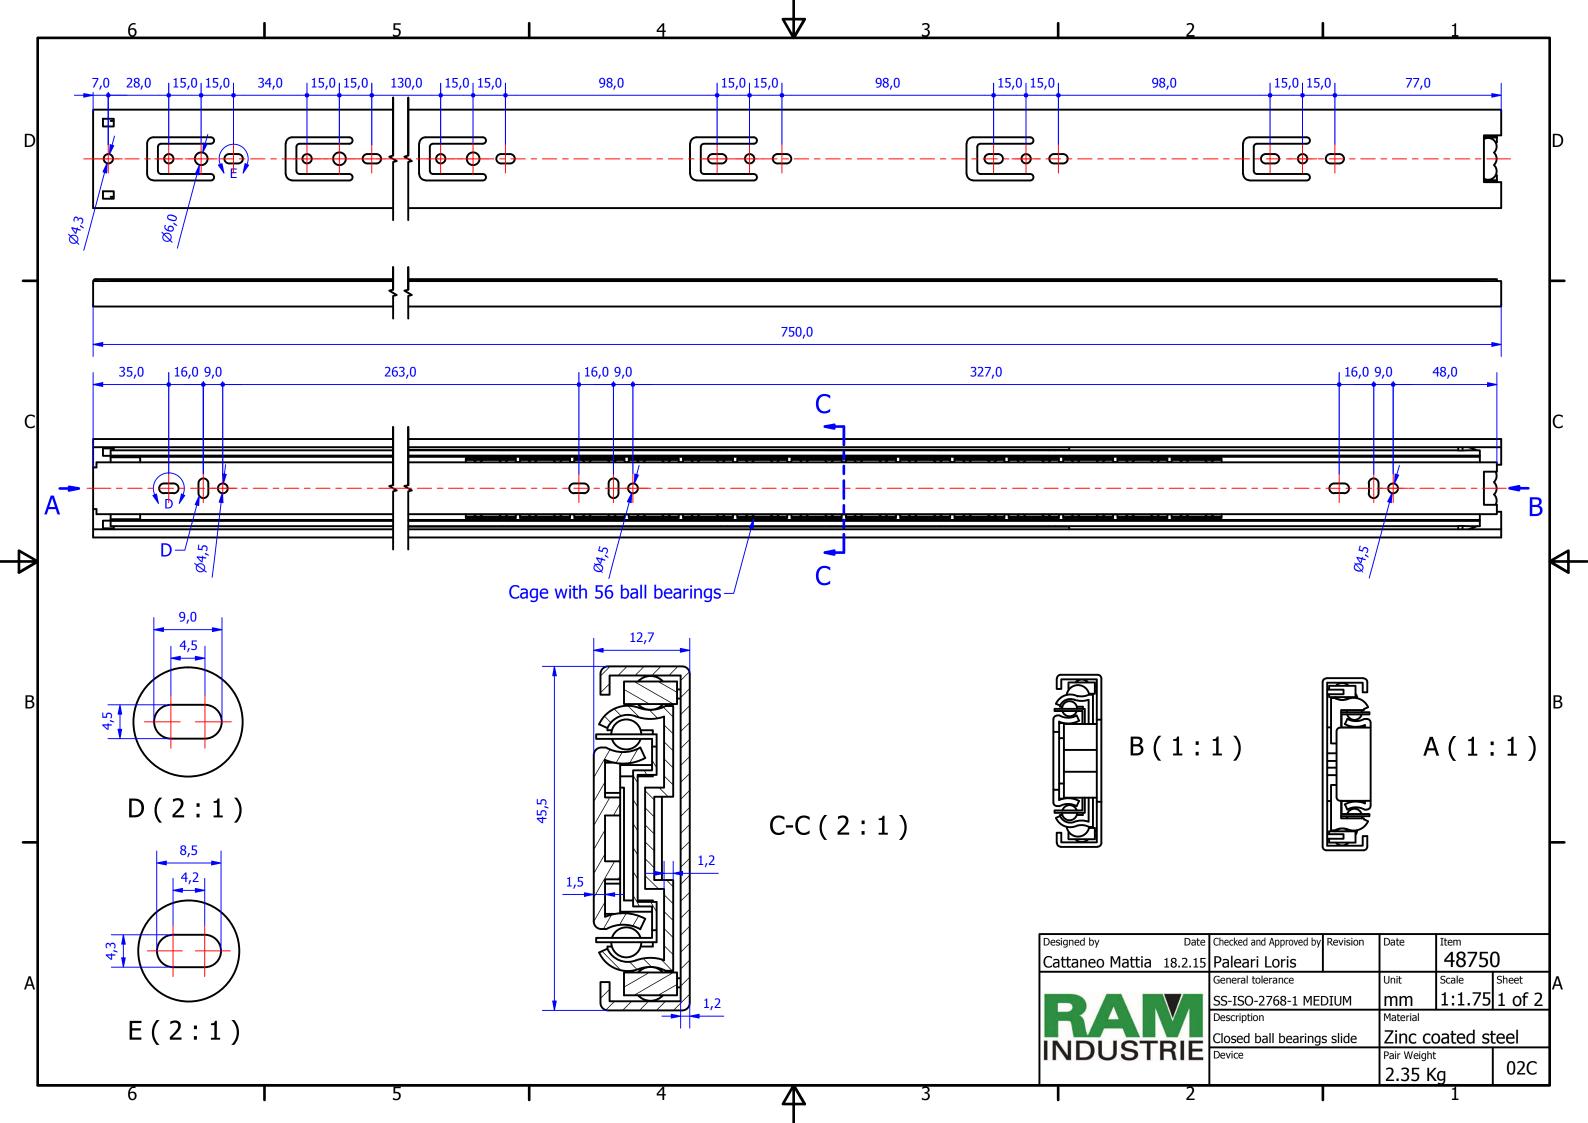

|   |                                                                                              |          |                                              | 1                                            |                                 |   |
|---|----------------------------------------------------------------------------------------------|----------|----------------------------------------------|----------------------------------------------|---------------------------------|---|
|   |                                                                                              |          |                                              |                                              |                                 |   |
|   |                                                                                              | (        | 000                                          | B                                            |                                 |   |
|   |                                                                                              |          |                                              |                                              |                                 | D |
|   |                                                                                              |          |                                              |                                              |                                 |   |
|   |                                                                                              |          |                                              |                                              |                                 |   |
|   |                                                                                              |          |                                              |                                              |                                 | — |
|   | 0.0                                                                                          | (        | 000                                          |                                              |                                 |   |
|   |                                                                                              |          | •                                            |                                              |                                 |   |
|   |                                                                                              |          |                                              |                                              |                                 | С |
|   |                                                                                              |          |                                              |                                              |                                 |   |
|   | l'i                                                                                          |          |                                              |                                              |                                 |   |
|   |                                                                                              |          |                                              |                                              |                                 |   |
|   | i.                                                                                           |          |                                              |                                              |                                 |   |
|   | 3.                                                                                           |          |                                              |                                              |                                 |   |
| / |                                                                                              |          |                                              |                                              |                                 | В |
|   |                                                                                              |          |                                              |                                              |                                 |   |
|   |                                                                                              |          |                                              |                                              |                                 |   |
|   |                                                                                              |          |                                              |                                              |                                 |   |
|   |                                                                                              |          |                                              |                                              |                                 |   |
|   |                                                                                              |          |                                              |                                              |                                 |   |
| _ |                                                                                              |          |                                              |                                              |                                 |   |
|   | Checked and Approved by<br>Paleari Loris                                                     | Revision | Date                                         | Item<br>4875(                                |                                 |   |
|   | Paleari Loris<br>General tolerance<br>SS-ISO-2768-1 ME                                       |          | Unit<br>MM                                   |                                              | )<br><sup>Sheet</sup><br>2 of 2 | A |
|   | Paleari Loris<br>General tolerance<br>SS-ISO-2768-1 MEI<br>Description<br>Open ball bearings | DIUM     | Unit<br>mm<br><sup>Material</sup><br>Zinc co | 48750<br><sup>Scale</sup><br>1:4             | Sheet<br>2 of 2                 | A |
|   | Paleari Loris<br>General tolerance<br>SS-ISO-2768-1 MEI<br>Description                       | DIUM     | Unit<br>MM<br>Material                       | 48750<br><sup>Scale</sup><br>1:4<br>Dated st | Sheet<br>2 of 2                 | А |