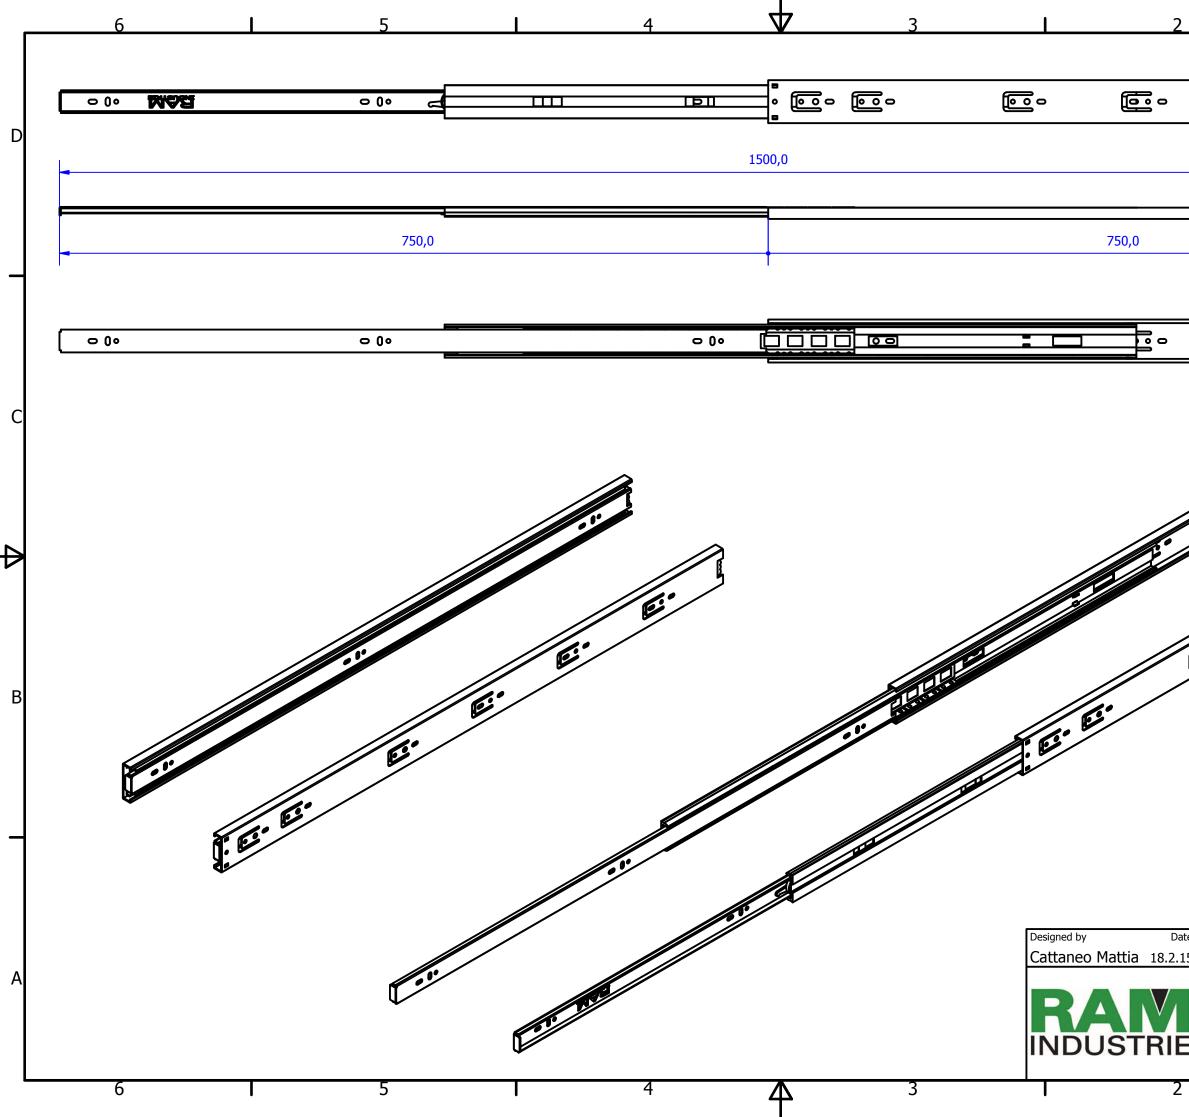

|   |                                                                                              |          |                                              | 1                                            |                                 |   |
|---|----------------------------------------------------------------------------------------------|----------|----------------------------------------------|----------------------------------------------|---------------------------------|---|
|   |                                                                                              |          |                                              |                                              |                                 |   |
|   |                                                                                              | (        | 000                                          | B                                            |                                 |   |
|   |                                                                                              |          |                                              |                                              |                                 | D |
|   |                                                                                              |          |                                              |                                              |                                 |   |
|   |                                                                                              |          |                                              |                                              |                                 |   |
|   |                                                                                              |          |                                              |                                              |                                 | — |
|   | 0.0                                                                                          | (        | 000                                          |                                              |                                 |   |
|   |                                                                                              |          | •                                            |                                              |                                 |   |
|   |                                                                                              |          |                                              |                                              |                                 | С |
|   |                                                                                              |          |                                              |                                              |                                 |   |
|   | l'i                                                                                          |          |                                              |                                              |                                 |   |
|   |                                                                                              |          |                                              |                                              |                                 |   |
|   | i.                                                                                           |          |                                              |                                              |                                 |   |
|   | 3.                                                                                           |          |                                              |                                              |                                 |   |
| / |                                                                                              |          |                                              |                                              |                                 | В |
|   |                                                                                              |          |                                              |                                              |                                 |   |
|   |                                                                                              |          |                                              |                                              |                                 |   |
|   |                                                                                              |          |                                              |                                              |                                 |   |
|   |                                                                                              |          |                                              |                                              |                                 |   |
|   |                                                                                              |          |                                              |                                              |                                 |   |
| _ |                                                                                              |          |                                              |                                              |                                 |   |
|   | Checked and Approved by<br>Paleari Loris                                                     | Revision | Date                                         | Item<br>4875(                                |                                 |   |
|   | Paleari Loris<br>General tolerance<br>SS-ISO-2768-1 ME                                       |          | Unit<br>MM                                   |                                              | )<br><sup>Sheet</sup><br>2 of 2 | A |
|   | Paleari Loris<br>General tolerance<br>SS-ISO-2768-1 MEI<br>Description<br>Open ball bearings | DIUM     | Unit<br>mm<br><sup>Material</sup><br>Zinc co | 48750<br><sup>Scale</sup><br>1:4             | Sheet<br>2 of 2                 | A |
|   | Paleari Loris<br>General tolerance<br>SS-ISO-2768-1 MEI<br>Description                       | DIUM     | Unit<br>MM<br>Material                       | 48750<br><sup>Scale</sup><br>1:4<br>Dated st | Sheet<br>2 of 2                 | А |