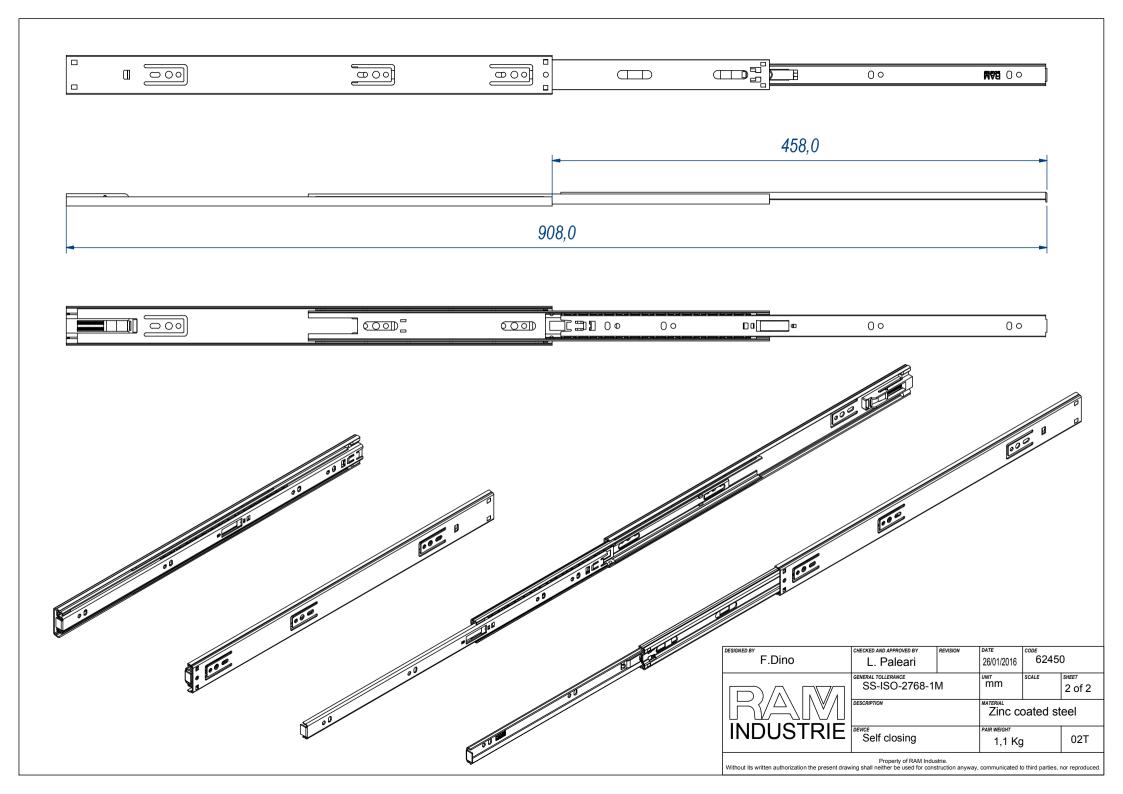

A -

| DESIGNED BY                                                                                                                                                                     | CHECKED AND APPROVED BY | REVISION | DATE              | CODE  |        |
|---------------------------------------------------------------------------------------------------------------------------------------------------------------------------------|-------------------------|----------|-------------------|-------|--------|
| F.Dino                                                                                                                                                                          | L. Paleari              |          | 26/01/2016        | 62450 |        |
|                                                                                                                                                                                 |                         |          |                   |       |        |
| INDUSTRIE                                                                                                                                                                       | SS-ISO-2768-1M          |          | UNIT              | SCALE | SHEET  |
|                                                                                                                                                                                 |                         |          | mm                |       | 1 of 2 |
|                                                                                                                                                                                 | DESCRIPTION             |          | Zinc coated steel |       |        |
|                                                                                                                                                                                 |                         |          |                   |       |        |
|                                                                                                                                                                                 | Self closing            |          | PAIR WEIGHT       |       |        |
| IINDOCTIVIL                                                                                                                                                                     |                         |          | 1,1 Kg            |       | 02T    |
| Property of RAM Industrie.  Without its written authorization the present drawing shall neither be used for construction anyway, communicated to third parties, nor reproduced. |                         |          |                   |       |        |