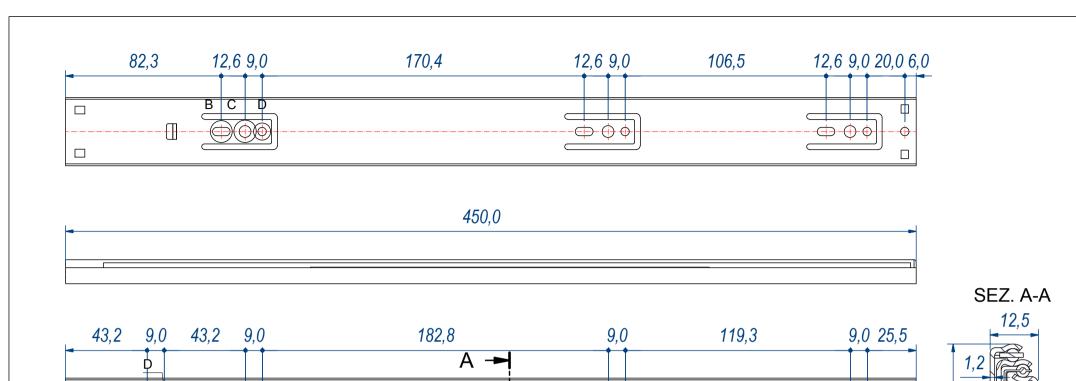

A -

| DESIGNED BY                                                                                                                                                                     | CHECKED AND APPROVED BY | REVISION | DATE              | CODE  |        |
|---------------------------------------------------------------------------------------------------------------------------------------------------------------------------------|-------------------------|----------|-------------------|-------|--------|
| F.Dino                                                                                                                                                                          | L. Paleari              |          | 26/01/2016        | 62450 |        |
|                                                                                                                                                                                 |                         |          |                   |       |        |
| INDUSTRIE                                                                                                                                                                       | SS-ISO-2768-1M          |          | UNIT              | SCALE | SHEET  |
|                                                                                                                                                                                 |                         |          | mm                |       | 1 of 2 |
|                                                                                                                                                                                 | DESCRIPTION             |          | Zinc coated steel |       |        |
|                                                                                                                                                                                 |                         |          |                   |       |        |
|                                                                                                                                                                                 | Self closing            |          | PAIR WEIGHT       |       |        |
| IINDOCTIVIL                                                                                                                                                                     |                         |          | 1,1 Kg            |       | 02T    |
| Property of RAM Industrie.  Without its written authorization the present drawing shall neither be used for construction anyway, communicated to third parties, nor reproduced. |                         |          |                   |       |        |