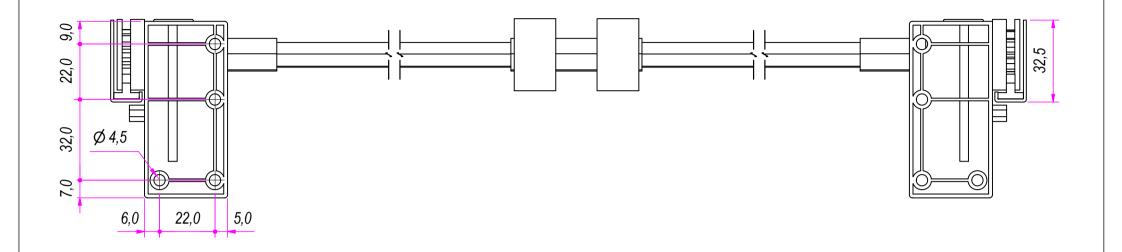

| 0 00<br>000000000000000000000000000000000                                             | A(1:2)                                                                          | A | Aluminum                       | Terry |             |                                       | 00                                                                                                                                    |                              |                                    |                                  |
|---------------------------------------------------------------------------------------|---------------------------------------------------------------------------------|---|--------------------------------|-------|-------------|---------------------------------------|---------------------------------------------------------------------------------------------------------------------------------------|------------------------------|------------------------------------|----------------------------------|
|                                                                                       |                                                                                 |   |                                |       | ď           | 00                                    | 00                                                                                                                                    |                              |                                    |                                  |
|                                                                                       |                                                                                 |   |                                |       | DESIGNED BY | CHECKED AND APPROVED BY               | GENERAL TOLLERANCE                                                                                                                    | DATE CC<br>02/10/2017        | ∞ <i>∞</i>                         |                                  |
|                                                                                       |                                                                                 |   |                                |       | Æ           |                                       | general tollerance<br>SS-ISO-2768-1M<br>description                                                                                   | UI                           | оде<br>70450<br><sup>NIT</sup> SHE | leer<br>2 of 2                   |
|                                                                                       |                                                                                 |   |                                |       | DESIGNED BY | CHECKED AND APPROVED BY               | GENERAL TOLLERANCE<br>SS-ISO-2768-1M<br>DESCRIPTION<br>Universal stabilizer<br>PACKAGING Carton with rack 2                           | 20 sets/Pacl                 | mm 2                               | eet<br>2 of 2                    |
|                                                                                       |                                                                                 |   |                                |       |             | CHECKED AND APPROVED BY<br>L. Paleari | GENERAL TOLLERANCE<br>SS-ISO-2768-1M<br>DESCRIPTION<br>Universal stabilizer<br>PACKAGING<br>Carton with rack 2<br>Carton with all off | 20 sets/Pacl<br>her parts 20 | mm 2<br>ked R+L<br>sets            | 2 of 2                           |
| Guide per cassetti; guide telescopiche<br>Drawer slide; telescopic ball bearing slide | Coulisses à billes; coulisse télescopique<br>Guías para cajones; guía teleópica |   | REVISION HISTORY<br>ESCRIPTION | DATE  |             | CHECKED AND APPROVED BY               | GENERAL TOLLERANCE<br>SS-ISO-2768-1M<br>DESCRIPTION<br>Universal stabilizer<br>PACKAGING<br>Carton with rack 2<br>Carton with all off | 20 sets/Pacl                 | mm 2<br>ked R+L<br>sets            | <sup>іеет</sup><br>2 of 2<br>13С |