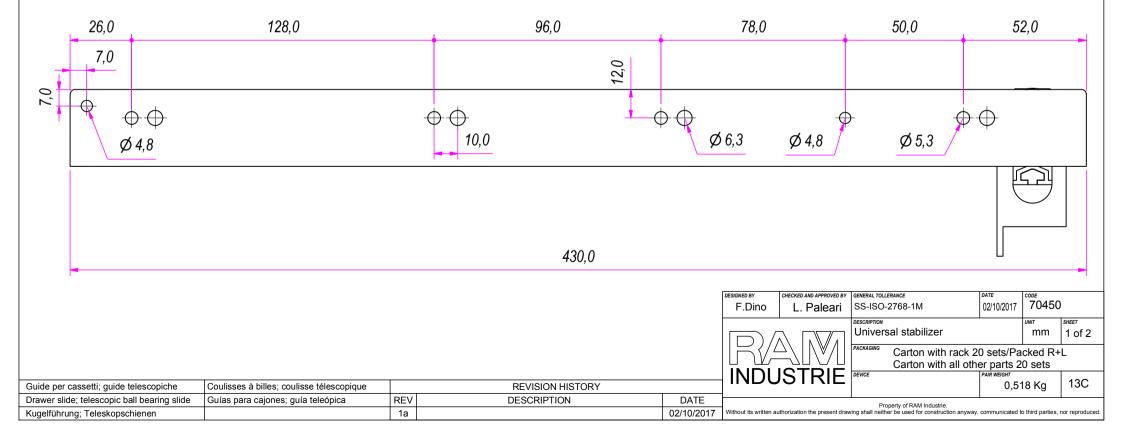

| 0 00<br>000000000000000000000000000000000                                             | A(1:2)                                                                          | A | Aluminum                       | Terry |             |                                       | 00                                                                                                                                    |                              |                                    |                                  |
|---------------------------------------------------------------------------------------|---------------------------------------------------------------------------------|---|--------------------------------|-------|-------------|---------------------------------------|---------------------------------------------------------------------------------------------------------------------------------------|------------------------------|------------------------------------|----------------------------------|
|                                                                                       |                                                                                 |   |                                |       | ď           | 00                                    | 00                                                                                                                                    |                              |                                    |                                  |
|                                                                                       |                                                                                 |   |                                |       | DESIGNED BY | CHECKED AND APPROVED BY               | GENERAL TOLLERANCE                                                                                                                    | DATE CC<br>02/10/2017        | ∞ <i>∞</i>                         |                                  |
|                                                                                       |                                                                                 |   |                                |       | Æ           |                                       | general tollerance<br>SS-ISO-2768-1M<br>description                                                                                   | UI                           | оде<br>70450<br><sup>NIT</sup> SHE | leer<br>2 of 2                   |
|                                                                                       |                                                                                 |   |                                |       | DESIGNED BY | CHECKED AND APPROVED BY               | GENERAL TOLLERANCE<br>SS-ISO-2768-1M<br>DESCRIPTION<br>Universal stabilizer<br>PACKAGING Carton with rack 2                           | 20 sets/Pacl                 | mm 2                               | eet<br>2 of 2                    |
|                                                                                       |                                                                                 |   |                                |       |             | CHECKED AND APPROVED BY<br>L. Paleari | GENERAL TOLLERANCE<br>SS-ISO-2768-1M<br>DESCRIPTION<br>Universal stabilizer<br>PACKAGING<br>Carton with rack 2<br>Carton with all off | 20 sets/Pacl<br>her parts 20 | mm 2<br>ked R+L<br>sets            | 2 of 2                           |
| Guide per cassetti; guide telescopiche<br>Drawer slide; telescopic ball bearing slide | Coulisses à billes; coulisse télescopique<br>Guías para cajones; guía teleópica |   | REVISION HISTORY<br>ESCRIPTION | DATE  |             | CHECKED AND APPROVED BY               | GENERAL TOLLERANCE<br>SS-ISO-2768-1M<br>DESCRIPTION<br>Universal stabilizer<br>PACKAGING<br>Carton with rack 2<br>Carton with all off | 20 sets/Pacl                 | mm 2<br>ked R+L<br>sets            | <sup>іеет</sup><br>2 of 2<br>13С |