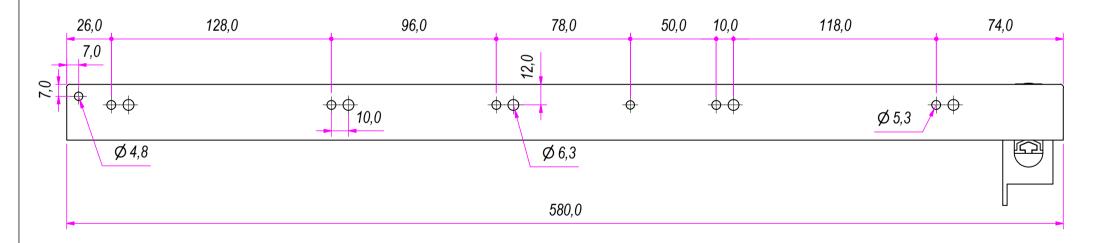

| DESIGNED BY |          |             | ERANCE               | DATE        | CODE  |     |
|-------------|----------|-------------|----------------------|-------------|-------|-----|
| F.Dino      |          |             | -2768-1M             | 02/10/2017  | 70600 |     |
|             |          | DESCRIPTION |                      | •           | UNIT  | SHE |
|             |          |             | Universal stabilizer |             |       |     |
|             | <u> </u> | PACKAGING   | Carton with rack 2   |             |       | L   |
|             |          |             | 20 sets              |             |       |     |
|             | S R F    | DEVICE      |                      | PAIR WEIGHT |       |     |
|             | OTTAL    |             |                      | 0,64        | 14 Kg | 1   |

SHEET 1 of 2

| Guide per cassetti; quide telescopiche      | Coulisses à billes; coulisse télescopique | REVISION HISTORY |                 |            | INDUSTRIE DEVICE           | 0.644 Ka | 13C |
|---------------------------------------------|-------------------------------------------|------------------|-----------------|------------|----------------------------|----------|-----|
| Drawer slide; telescopic ball bearing slide |                                           |                  | REV DESCRIPTION |            | Property of RAM Industrie. | 0,011119 |     |
| Kugelführung; Teleskopschienen              |                                           | 1a               |                 | 02/10/2017 |                            |          |     |