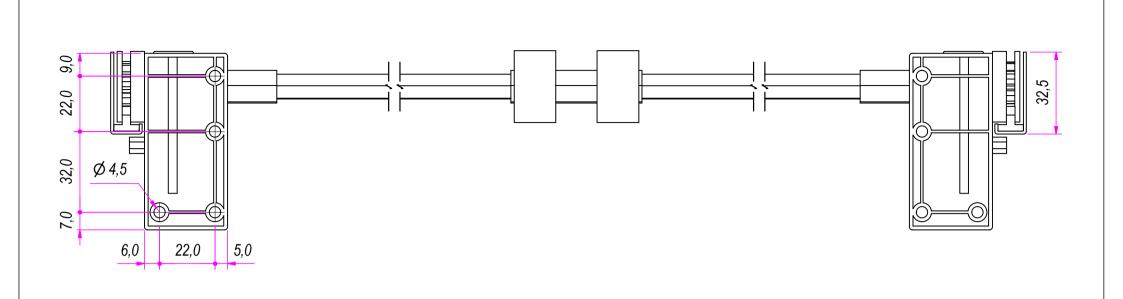

| DESIGNED BY |          |             | ERANCE               | DATE        | CODE  |     |
|-------------|----------|-------------|----------------------|-------------|-------|-----|
| F.Dino      |          |             | -2768-1M             | 02/10/2017  | 70600 |     |
|             |          | DESCRIPTION |                      | •           | UNIT  | SHE |
|             |          |             | Universal stabilizer |             |       |     |
|             | <u> </u> | PACKAGING   | Carton with rack 2   |             |       | L   |
|             |          |             | 20 sets              |             |       |     |
|             | S R F    | DEVICE      |                      | PAIR WEIGHT |       |     |
|             | OTTAL    |             |                      | 0,64        | 14 Kg | 1   |

SHEET 1 of 2

| Guide per cassetti; quide telescopiche      | Coulisses à billes; coulisse télescopique | REVISION HISTORY |                 |            | INDUSTRIE DEVICE           | 0.644 Ka | 13C |
|---------------------------------------------|-------------------------------------------|------------------|-----------------|------------|----------------------------|----------|-----|
| Drawer slide; telescopic ball bearing slide |                                           |                  | REV DESCRIPTION |            | Property of RAM Industrie. | 0,011119 |     |
| Kugelführung; Teleskopschienen              |                                           | 1a               |                 | 02/10/2017 |                            |          |     |