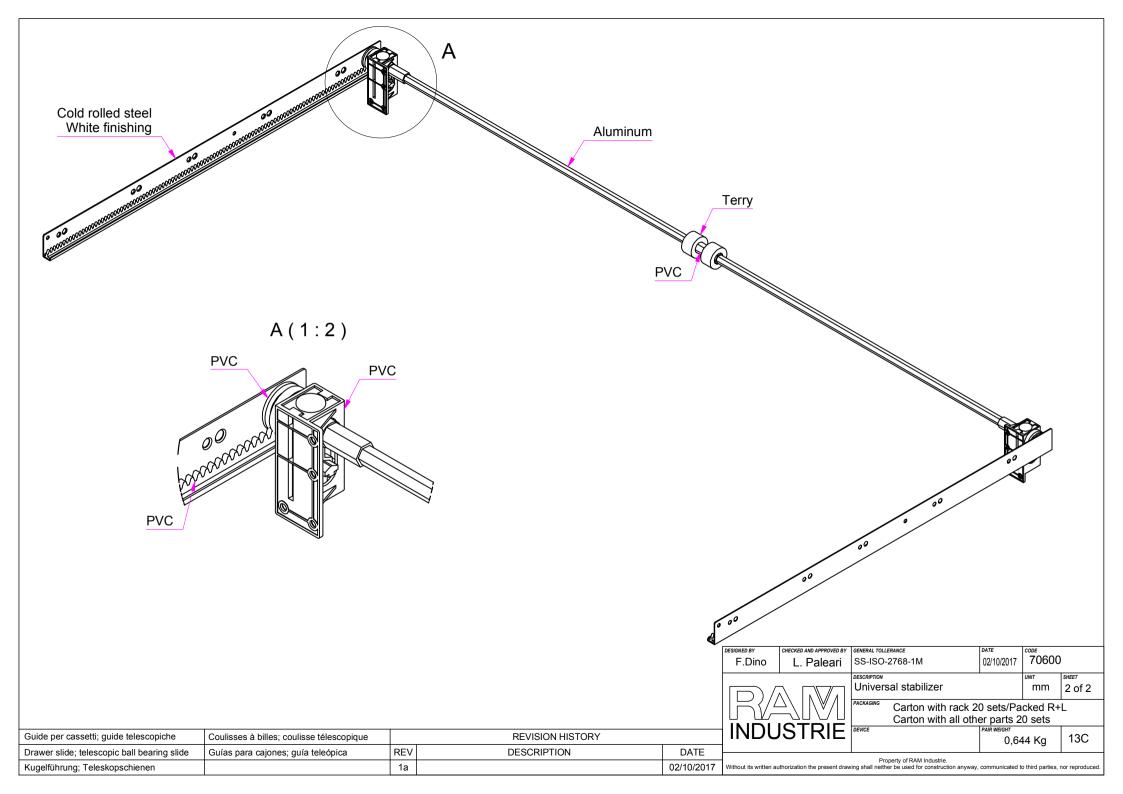

| DESIGNED BY |          |             | ERANCE               | DATE        | CODE  |     |
|-------------|----------|-------------|----------------------|-------------|-------|-----|
| F.Dino      |          |             | -2768-1M             | 02/10/2017  | 70600 |     |
|             |          | DESCRIPTION |                      | •           | UNIT  | SHE |
|             |          |             | Universal stabilizer |             |       |     |
|             | <u> </u> | PACKAGING   | Carton with rack 2   |             |       | L   |
|             |          |             | 20 sets              |             |       |     |
|             | S R F    | DEVICE      |                      | PAIR WEIGHT |       |     |
|             | OTTAL    |             |                      | 0,64        | 14 Kg | 1   |

SHEET 1 of 2

| Guide per cassetti; quide telescopiche      | Coulisses à billes; coulisse télescopique | REVISION HISTORY |                 |            | INDUSTRIE DEVICE           | 0.644 Ka | 13C |
|---------------------------------------------|-------------------------------------------|------------------|-----------------|------------|----------------------------|----------|-----|
| Drawer slide; telescopic ball bearing slide |                                           |                  | REV DESCRIPTION |            | Property of RAM Industrie. | 0,011119 |     |
| Kugelführung; Teleskopschienen              |                                           | 1a               |                 | 02/10/2017 |                            |          |     |