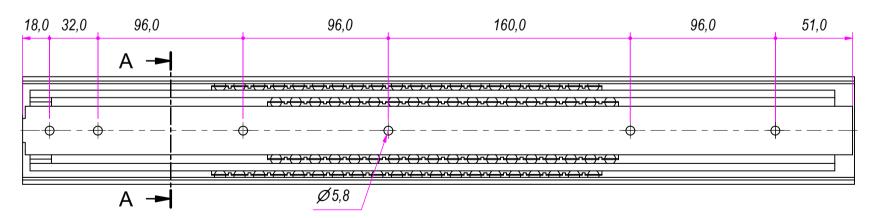

| Guide per cassetti; guide telescopiche Coulisses à billes; coulisse télescopique |     | REVISION HISTORY                         |            |          |
|----------------------------------------------------------------------------------|-----|------------------------------------------|------------|----------|
| Drawer slide; telescopic ball bearing slide Guías para cajones; guía teleópica   | REV | DESCRIPTION                              | DATE       | $\vdash$ |
| Kugelführung; Teleskopschienen                                                   | 1a  | Modified distance between holes (20-186) | 06/07/2021 | With     |