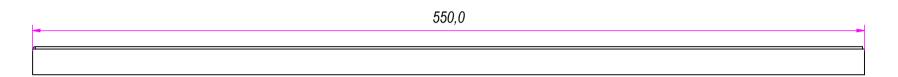

| Guide per cassetti; guide telescopiche Coulisses à billes; coulisse télescopique |     | REVISION HISTORY                         |            |          |
|----------------------------------------------------------------------------------|-----|------------------------------------------|------------|----------|
| Drawer slide; telescopic ball bearing slide Guías para cajones; guía teleópica   | REV | DESCRIPTION                              | DATE       | $\vdash$ |
| Kugelführung; Teleskopschienen                                                   | 1a  | Modified distance between holes (20-186) | 06/07/2021 | With     |