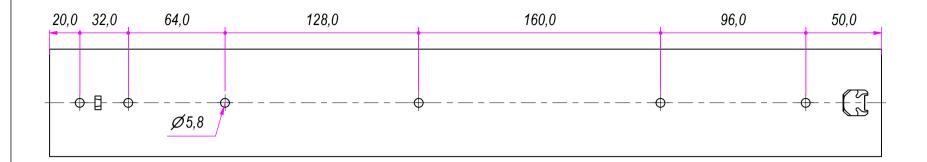

| Guide per cassetti; guide telescopiche Coulisses à billes; coulisse télescopique |     | REVISION HISTORY                         |            |          |
|----------------------------------------------------------------------------------|-----|------------------------------------------|------------|----------|
| Drawer slide; telescopic ball bearing slide Guías para cajones; guía teleópica   | REV | DESCRIPTION                              | DATE       | $\vdash$ |
| Kugelführung; Teleskopschienen                                                   | 1a  | Modified distance between holes (20-186) | 06/07/2021 | With     |