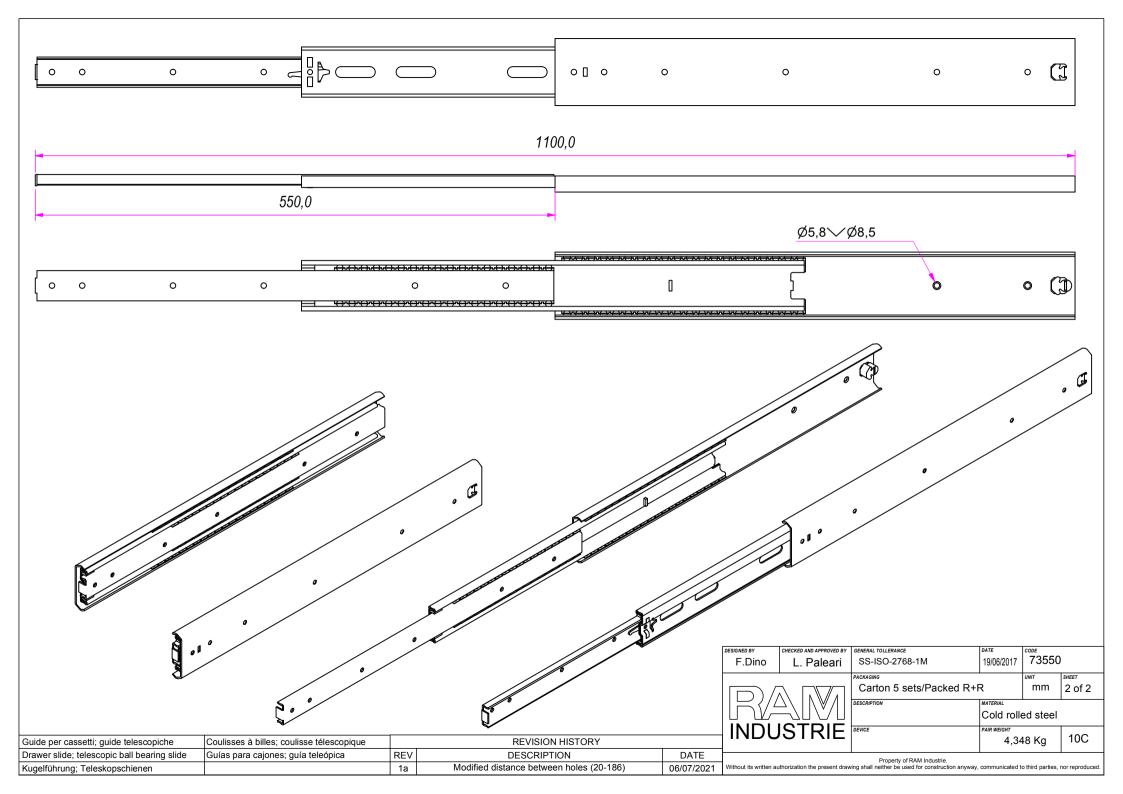

## SEZ. A-A

| F.Dino                 | L. Paleari                    | GENERAL TOLLERANCE<br>SS-ISO-2768-1M                                            | 19/06/2017            | 73550    | 1          |
|------------------------|-------------------------------|---------------------------------------------------------------------------------|-----------------------|----------|------------|
|                        |                               | PACKAGING Carton 5 sets/Packed R+I                                              | ₹                     | mm       | 1 of 2     |
|                        | 7/  \ <u>\</u>                | DESCRIPTION                                                                     | MATERIAL<br>Cold roll | ed steel |            |
| INDU                   | ISTRIE                        | DEVICE                                                                          | PAIR WEIGHT 4,34      | 48 Kg    | 10C        |
| Without its written au | uthorization the present draw | Property of RAM Industrie.  ving shall neither be used for construction anyway, |                       |          | nor reprod |

| Guide per cassetti; guide telescopiche Coulisses à billes; coulisse télescopique |     | REVISION HISTORY                         |            |          |
|----------------------------------------------------------------------------------|-----|------------------------------------------|------------|----------|
| Drawer slide; telescopic ball bearing slide Guías para cajones; guía teleópica   | REV | DESCRIPTION                              | DATE       | $\vdash$ |
| Kugelführung; Teleskopschienen                                                   | 1a  | Modified distance between holes (20-186) | 06/07/2021 | With     |