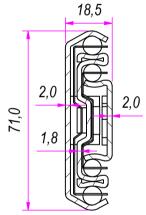

## SEZ. A-A

| F.Dino                 | L. Paleari                    | GENERAL TOLLERANCE<br>SS-ISO-2768-1M                                            | 19/06/2017            | 73550    | 1          |
|------------------------|-------------------------------|---------------------------------------------------------------------------------|-----------------------|----------|------------|
|                        |                               | PACKAGING Carton 5 sets/Packed R+I                                              | ₹                     | mm       | 1 of 2     |
|                        | 7/  \ <u>\</u>                | DESCRIPTION                                                                     | MATERIAL<br>Cold roll | ed steel |            |
| INDU                   | ISTRIE                        | DEVICE                                                                          | PAIR WEIGHT 4,34      | 48 Kg    | 10C        |
| Without its written au | uthorization the present draw | Property of RAM Industrie.  ving shall neither be used for construction anyway, |                       |          | nor reprod |