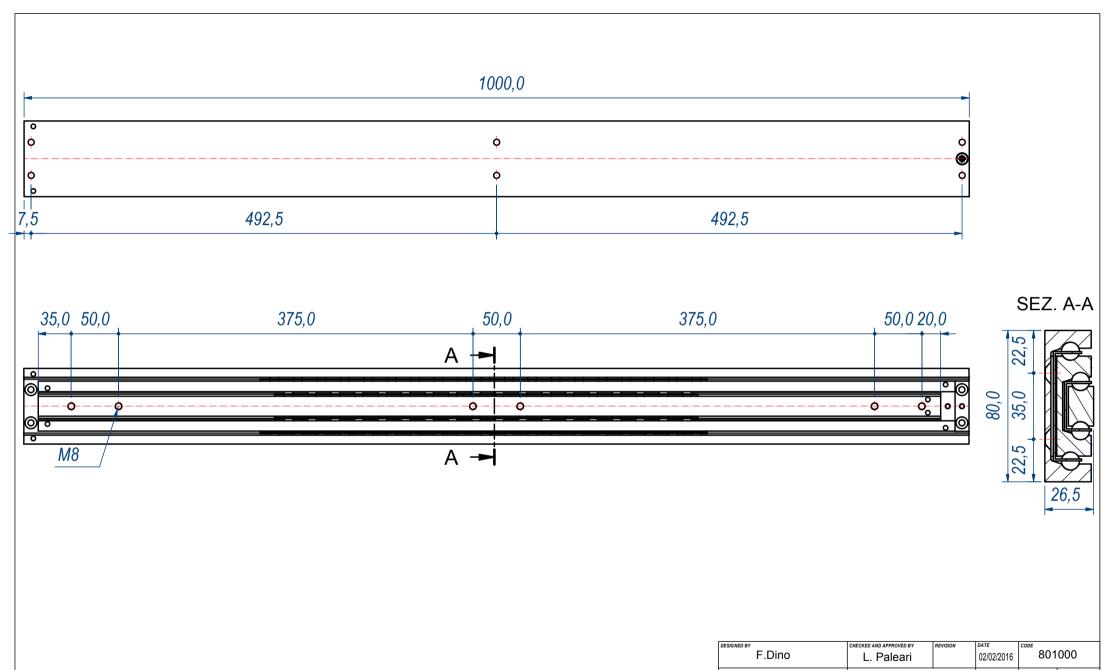

| F.Dino                                                                                                                                                                          | L. Paleari                                         | REVISION | 02/02/2016 | 801   | 000    |
|---------------------------------------------------------------------------------------------------------------------------------------------------------------------------------|----------------------------------------------------|----------|------------|-------|--------|
| INDUSTRIE                                                                                                                                                                       | SS-ISO-2768-1M                                     |          | mm         | SCALE | 1 of 2 |
|                                                                                                                                                                                 | Aluminium (AISI 304 stainless steel ball bearings) |          |            |       |        |
|                                                                                                                                                                                 | DEVICE                                             |          | 4,2 Kg     |       | 01T    |
| Property of RAM Industrie.  Without its written authorization the present drawing shall neither be used for construction anyway, communicated to third parties, nor reproduced. |                                                    |          |            |       |        |