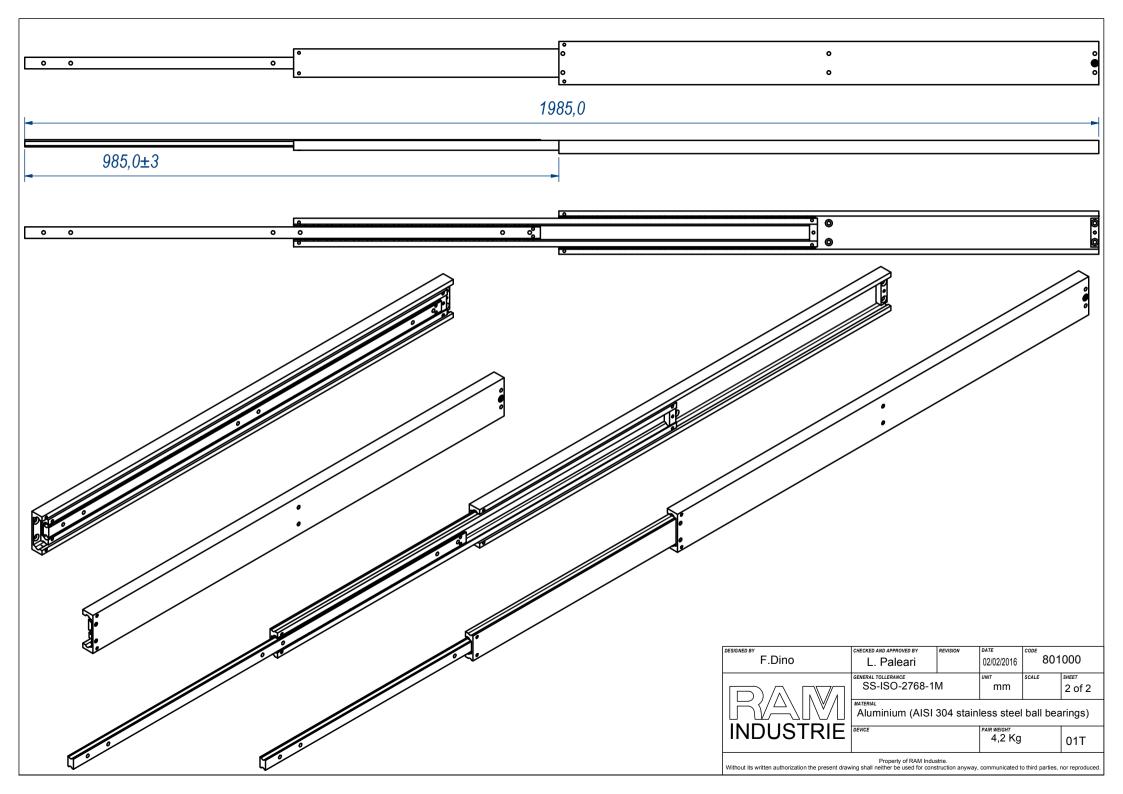

| F.Dino                                                                                                                                                                          | L. Paleari                                         | REVISION | 02/02/2016 | 801   | 000    |
|---------------------------------------------------------------------------------------------------------------------------------------------------------------------------------|----------------------------------------------------|----------|------------|-------|--------|
| INDUSTRIE                                                                                                                                                                       | SS-ISO-2768-1M                                     |          | mm         | SCALE | 1 of 2 |
|                                                                                                                                                                                 | Aluminium (AISI 304 stainless steel ball bearings) |          |            |       |        |
|                                                                                                                                                                                 | DEVICE                                             |          | 4,2 Kg     |       | 01T    |
| Property of RAM Industrie.  Without its written authorization the present drawing shall neither be used for construction anyway, communicated to third parties, nor reproduced. |                                                    |          |            |       |        |