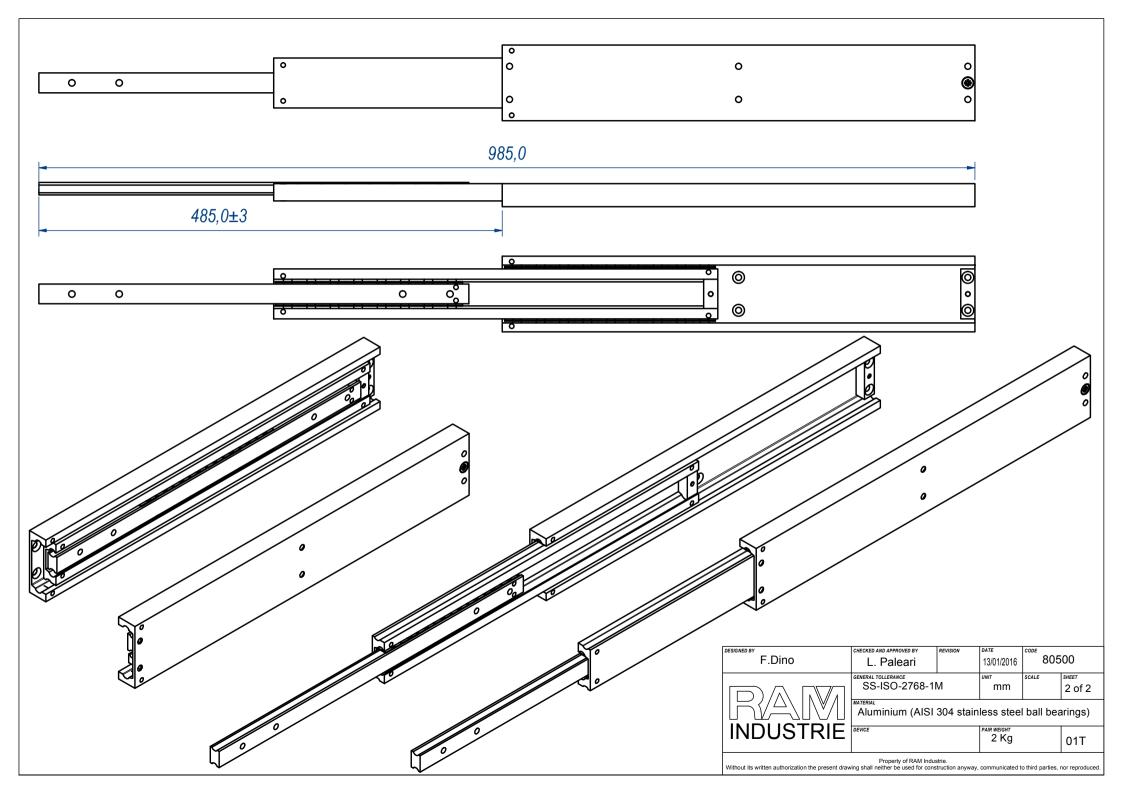

| F.Dino                                                                                                                                                                          | L. Paleari                                         | REVISION | 13/01/2016                     | 80500 |        |
|---------------------------------------------------------------------------------------------------------------------------------------------------------------------------------|----------------------------------------------------|----------|--------------------------------|-------|--------|
| RAM                                                                                                                                                                             | SS-ISO-2768-1                                      |          | mm                             | SCALE | 1 of 2 |
|                                                                                                                                                                                 | Aluminium (AISI 304 stainless steel ball bearings) |          |                                |       |        |
| INDUSTRIE                                                                                                                                                                       | DEVICE                                             |          | <sup>PAIR WEIGHT</sup><br>2 Kg |       | 01T    |
| Property of RAM industrie.  Without its written authorization the present drawing shall neither be used for construction anyway, communicated to third parties, nor reproduced. |                                                    |          |                                |       |        |