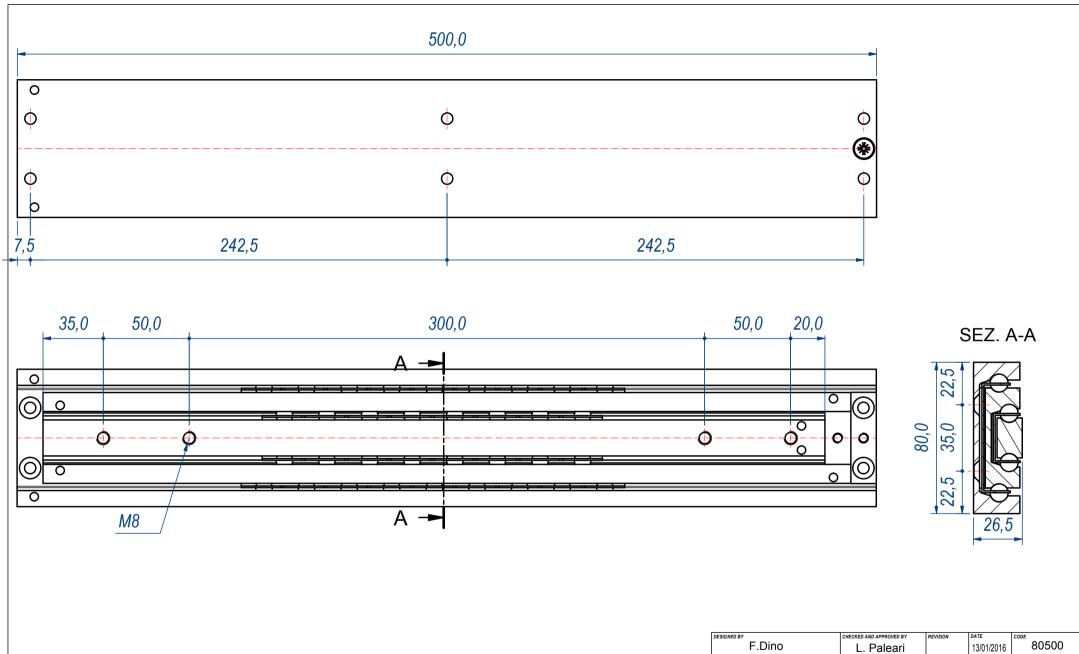

| F.Dino                                                                                                                                                                          | L. Paleari                                         | REVISION | 13/01/2016                     | 80500 |        |
|---------------------------------------------------------------------------------------------------------------------------------------------------------------------------------|----------------------------------------------------|----------|--------------------------------|-------|--------|
| RAM                                                                                                                                                                             | SS-ISO-2768-1                                      |          | mm                             | SCALE | 1 of 2 |
|                                                                                                                                                                                 | Aluminium (AISI 304 stainless steel ball bearings) |          |                                |       |        |
| INDUSTRIE                                                                                                                                                                       | DEVICE                                             |          | <sup>PAIR WEIGHT</sup><br>2 Kg |       | 01T    |
| Property of RAM industrie.  Without its written authorization the present drawing shall neither be used for construction anyway, communicated to third parties, nor reproduced. |                                                    |          |                                |       |        |