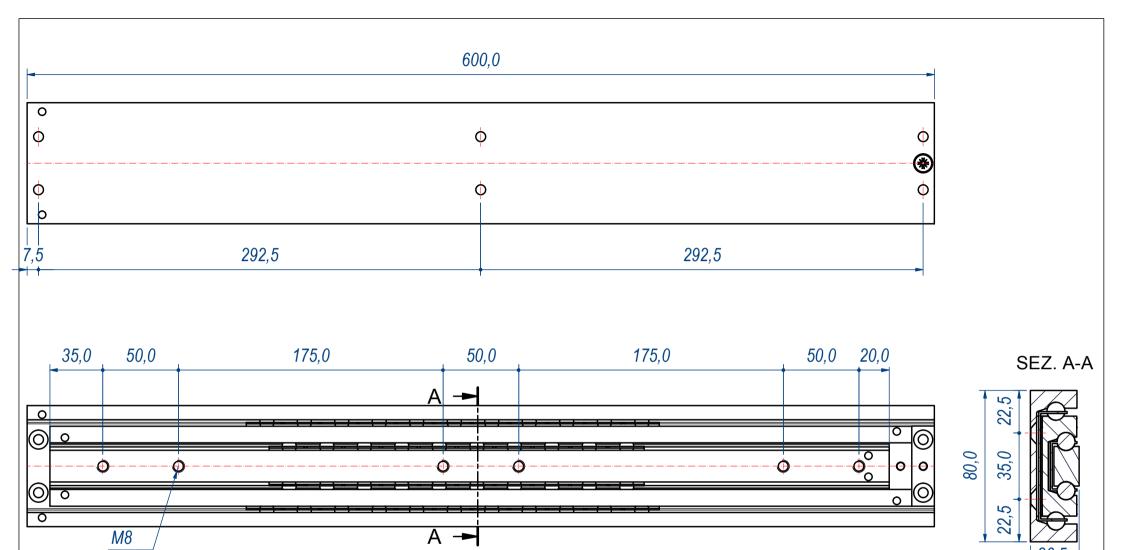

| F.Dino                                                                                                                                                                          | checked and approved by  L. Paleari                | REVISION | 02/02/2016 | 80600 |        |
|---------------------------------------------------------------------------------------------------------------------------------------------------------------------------------|----------------------------------------------------|----------|------------|-------|--------|
| INDUSTRIE                                                                                                                                                                       | GENERAL TOLLERANCE<br>SS-ISO-2768-1M               |          | mm         | SCALE | 1 of 2 |
|                                                                                                                                                                                 | Aluminium (AISI 304 stainless steel ball bearings) |          |            |       |        |
|                                                                                                                                                                                 | DEVICE                                             |          | 2,5 Kg     |       | 01T    |
| Property of RAM Industrie.  Without its written authorization the present drawing shall neither be used for construction anyway, communicated to third parties, nor reproduced. |                                                    |          |            |       |        |