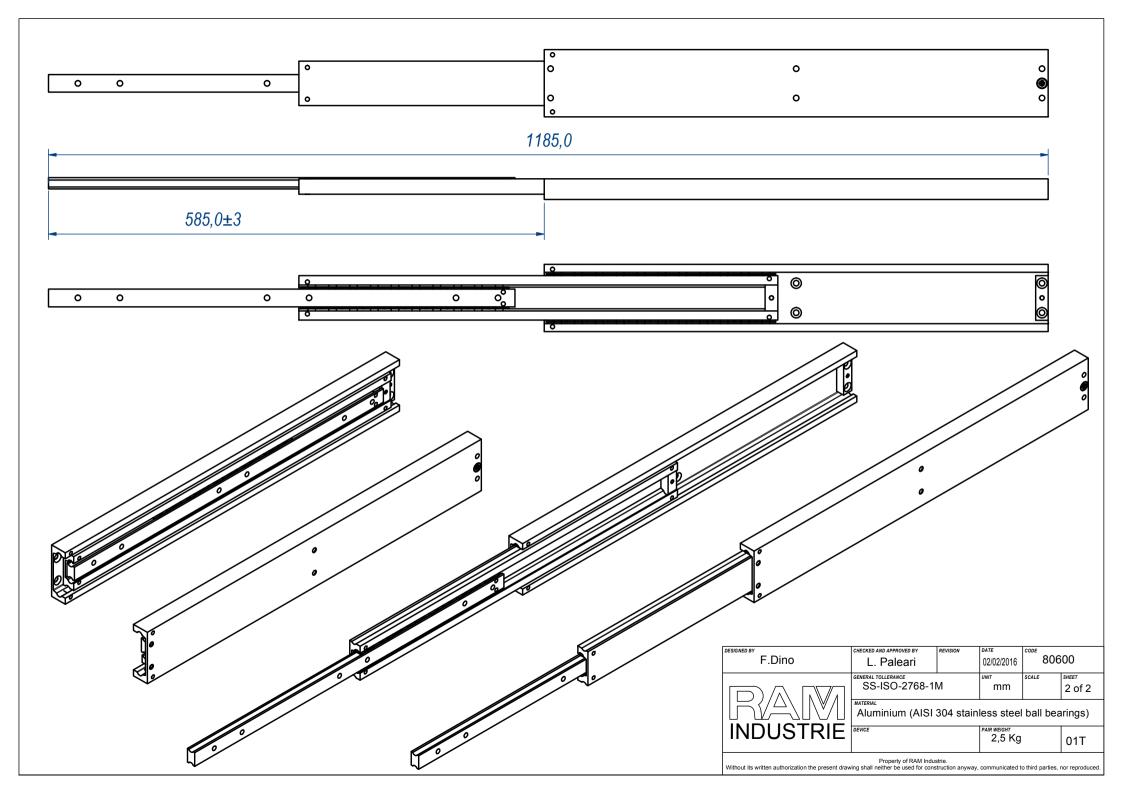

| F.Dino                                                                                                                                                                          | checked and approved by  L. Paleari                | REVISION | 02/02/2016 | 80600 |        |
|---------------------------------------------------------------------------------------------------------------------------------------------------------------------------------|----------------------------------------------------|----------|------------|-------|--------|
| INDUSTRIE                                                                                                                                                                       | GENERAL TOLLERANCE<br>SS-ISO-2768-1M               |          | mm         | SCALE | 1 of 2 |
|                                                                                                                                                                                 | Aluminium (AISI 304 stainless steel ball bearings) |          |            |       |        |
|                                                                                                                                                                                 | DEVICE                                             |          | 2,5 Kg     |       | 01T    |
| Property of RAM Industrie.  Without its written authorization the present drawing shall neither be used for construction anyway, communicated to third parties, nor reproduced. |                                                    |          |            |       |        |