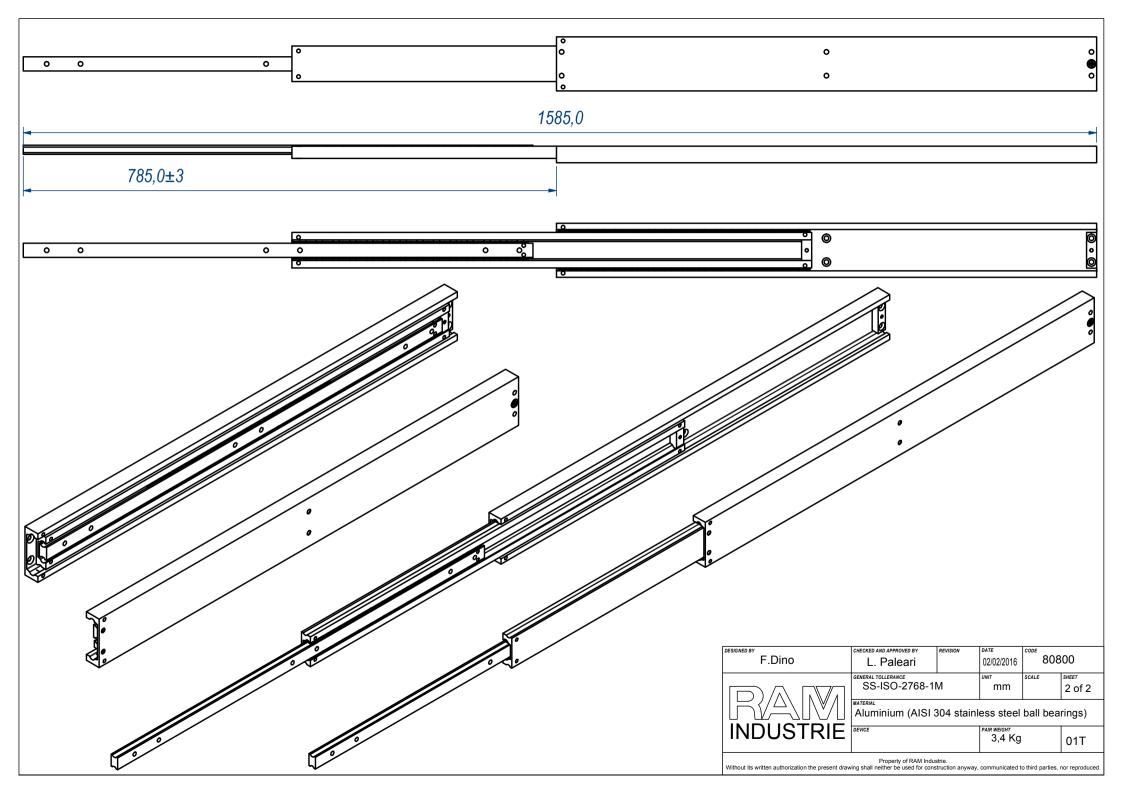

| SEZ. A-A                                                                                                                                                                                                                                                                                                                             |
|                                                                            |       |           | F.Dino<br>F.Dino<br>INDUST | CHECKED AND APPROVED BY REVISION DATE CODE 80800   L. Paleari 02/02/2016 BOB 80800   GENERAL TOLLERANCE UNIT SCALE SHEET   SS-ISO-2768-1M mm SCALE SHEET   MATERIAL Aluminium (AISI 304 stainless steel ball bearings) DEVICE PAIR WEIGHT 01T   Property of RAM Industrie. Property of RAM Industrie. Property of RAM Industrie. NOT |