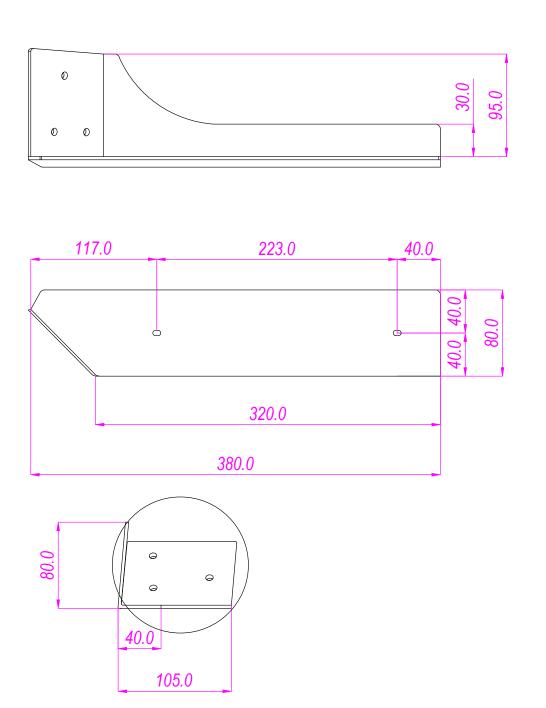

## **DETTAGLIO**

| DESIGNED BY A. d'Alesio | CHECKED AND APPROVED BY  T. Grassi     | GENERAL TOLLERANCE<br>SS-ISO-2768-1M                                   | DATE<br>11\10\2022    | 90S                     | 90SU200        |                |  |
|-------------------------|----------------------------------------|------------------------------------------------------------------------|-----------------------|-------------------------|----------------|----------------|--|
|                         |                                        | PACKAGING Carton 1 piece                                               |                       |                         | NIT<br>nm      | SHEET<br>1of 1 |  |
| K                       | AM                                     | DECRIPTION                                                             | MATERIAL<br>Aluminium |                         |                |                |  |
| IND                     | USTRIE                                 | DEVICE                                                                 | PAIR WEI              | PAIR WEIGHT WITH CARTON |                |                |  |
| Without its             | written authorization the present draw | Property of RAM industrie<br>ng shall neither be used for construction | anyway, communicate   | d to third pa           | arties, nor re | eproduced.     |  |