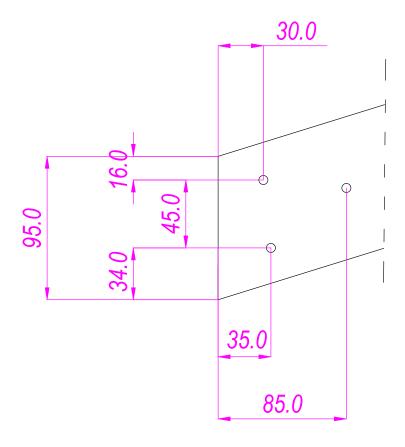

## **DETTAGLIO**

| DESIGNED BY A. d'Alesio                                                                                                                                                       | CHECKED AND APPROVED BY T. Grassi | GENERAL TOLLERANCE<br>SS-ISO-2768-1M         |   |                                    | 90SU20     | 0SU200          |  |
|-------------------------------------------------------------------------------------------------------------------------------------------------------------------------------|-----------------------------------|----------------------------------------------|---|------------------------------------|------------|-----------------|--|
| RAMINDUSTRIE                                                                                                                                                                  |                                   | PACKAGING Carton 1 piece DECRIPTION MATERIAL |   |                                    | UNIT<br>mm | SHEET<br>1 of 1 |  |
|                                                                                                                                                                               |                                   | DEVICE                                       | 1 | Aluminium  PAIR WEIGHT WITH CARTON |            |                 |  |
|                                                                                                                                                                               | OOTTALE                           |                                              |   |                                    |            |                 |  |
| Property of RAM industrie Without its written authorization the present drawing shall neither be used for construction anyway, communicated to third parties, nor reproduced. |                                   |                                              |   |                                    |            |                 |  |