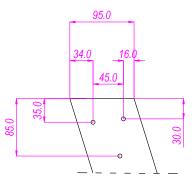

## **DETTAGLIO**

| DESIGNED BY A. d'Alesio                                                                                                                                                       | CHECKED AND APPROVED BY T. Grassi | GENERAL TOLLERANCE<br>SS-ISO-2768-1M         |   |                                    | 90SU20     | 0SU200          |  |
|-------------------------------------------------------------------------------------------------------------------------------------------------------------------------------|-----------------------------------|----------------------------------------------|---|------------------------------------|------------|-----------------|--|
| RAMINDUSTRIE