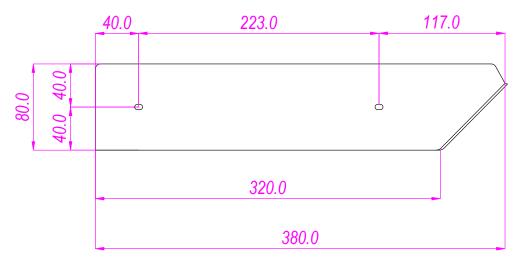

## **DETTAGLIO**

| DESIGNED BY A. d'Alesio                                                                                                                                                       | CHECKED AND APPROVED BY T. Grassi | GENERAL TOLLERANCE<br>SS-ISO-2768-1M         |   |                                    | 90SU20     | 0SU200          |  |
|-------------------------------------------------------------------------------------------------------------------------------------------------------------------------------|-----------------------------------|----------------------------------------------|---|------------------------------------|------------|-----------------|--|
| RAMINDUSTRIE