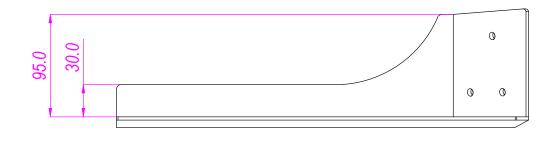

## **DETTAGLIO**

| DESIGNED BY A. d'Alesio                                                                                                                                                       | CHECKED AND APPROVED BY T. Grassi | GENERAL TOLLERANCE<br>SS-ISO-2768-1M         |   |                                    | 90SU20     | 0SU200          |  |
|-------------------------------------------------------------------------------------------------------------------------------------------------------------------------------|-----------------------------------|----------------------------------------------|---|------------------------------------|------------|-----------------|--|
| RAMINDUSTRIE