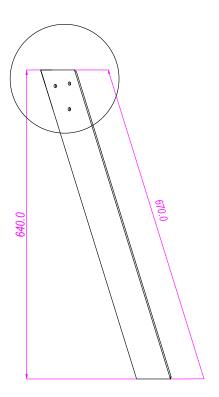

## **DETTAGLIO**

| DESIGNED BY A. d'Alesio                                                                                                                                                       | CHECKED AND APPROVED BY T. Grassi | GENERAL TOLLERANCE<br>SS-ISO-2768-1M         |   |                                    | 90SU20     | 0SU200          |  |
|-------------------------------------------------------------------------------------------------------------------------------------------------------------------------------|-----------------------------------|----------------------------------------------|---|------------------------------------|------------|-----------------|--|
| RAMINDUSTRIE