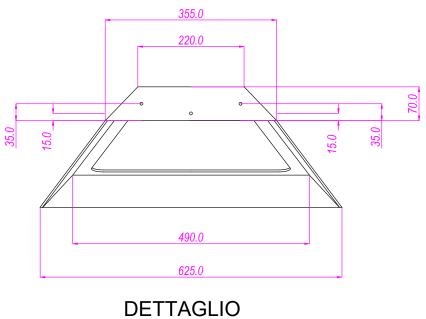

## **DETTAGLIO**

| DESIGNED BY A. d'Alesio                                                                                                                                                       | CHECKED AND APPROVED BY T. Grassi | GENERAL TOLLERANCE<br>SS-ISO-2768-1M         |   |                                    | 90SU20     | 0SU200          |  |
|-------------------------------------------------------------------------------------------------------------------------------------------------------------------------------|-----------------------------------|----------------------------------------------|---|------------------------------------|------------|-----------------|--|
| RAMINDUSTRIE                                                                                                                                                                  |                                   | PACKAGING Carton 1 piece DECRIPTION MATERIAL |   |                                    | UNIT<br>mm | SHEET<br>1 of 1 |  |
|                                                                                                                                                                               |                                   | DEVICE                                       | 1 | Aluminium  PAIR WEIGHT WITH CARTON |            |                 |  |
|                                                                                                                                                                               | OOTTALE                           |                                              |   |                                    |            |                 |  |
| Property of RAM industrie Without its written authorization the present drawing shall neither be used for construction anyway, communicated to third parties, nor reproduced. |                                   |                                              |   |                                    |            |                 |  |

## **DETTAGLIO**

| DESIGNED BY A. d'Alesio | CHECKED AND APPROVED BY  T. Grassi     | GENERAL TOLLERANCE<br>SS-ISO-2768-1M                                   | DATE<br>11\10\2022    | 90S                     | 90SU200        |                |  |
|-------------------------|----------------------------------------|------------------------------------------------------------------------|-----------------------|-------------------------|----------------|----------------|--|
|                         |                                        | PACKAGING Carton 1 piece                                               |                       |                         | NIT<br>nm      | SHEET<br>1of 1 |  |
| K                       | AM                                     | DECRIPTION                                                             | MATERIAL<br>Aluminium |                         |                |                |  |
| IND                     | USTRIE                                 | DEVICE                                                                 | PAIR WEI              | PAIR WEIGHT WITH CARTON |                |                |  |
| Without its             | written authorization the present draw | Property of RAM industrie<br>ng shall neither be used for construction | anyway, communicate   | d to third pa           | arties, nor re | eproduced.     |  |