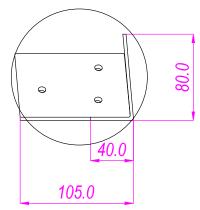

## **DETTAGLIO**

| DESIGNED BY A. d'Alesio                                                                                                                                                       | CHECKED AND APPROVED BY T. Grassi | GENERAL TOLLERANCE<br>SS-ISO-2768-1M         |   |                                    | 90SU20     | 0SU200          |  |
|-------------------------------------------------------------------------------------------------------------------------------------------------------------------------------|-----------------------------------|----------------------------------------------|---|------------------------------------|------------|-----------------|--|
| RAMINDUSTRIE