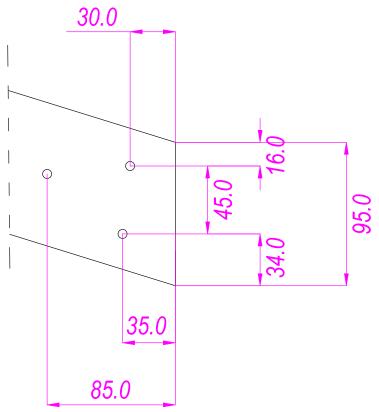

## **DETTAGLIO**

| DESIGNED BY A. d'Alesio                                                                                                                                                       | CHECKED AND APPROVED BY T. Grassi | GENERAL TOLLERANCE<br>SS-ISO-2768-1M         |   |                                    | 90SU20     | 0SU200          |  |
|-------------------------------------------------------------------------------------------------------------------------------------------------------------------------------|-----------------------------------|----------------------------------------------|---|------------------------------------|------------|-----------------|--|
| RAMINDUSTRIE                                                                                                                                                                  |                                   | PACKAGING Carton 1 piece DECRIPTION MATERIAL |   |                                    | UNIT<br>mm | SHEET<br>1 of 1 |  |
|                                                                                                                                                                               |                                   | DEVICE                                       | 1 | Aluminium  PAIR WEIGHT WITH CARTON |            |                 |  |
|                                                                                                                                                                               | OOTTALE                           |                                              |   |                                    |            |                 |  |
| Property of RAM industrie Without its written authorization the present drawing shall neither be used for construction anyway, communicated to third parties, nor reproduced. |                                   |                                              |   |                                    |            |                 |  |