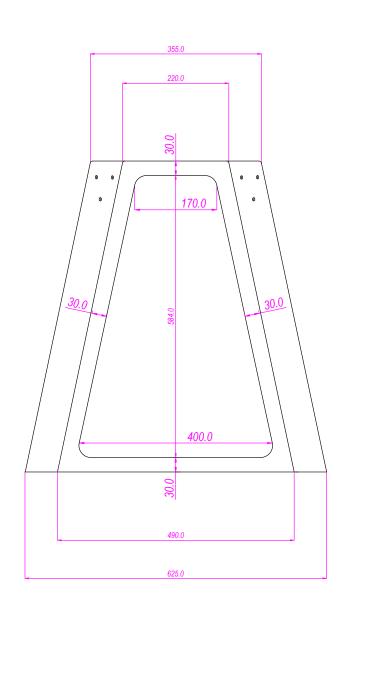

## **DETTAGLIO**

| DESIGNED BY A. d'Alesio                                                                                                                                                       | CHECKED AND APPROVED BY T. Grassi | GENERAL TOLLERANCE<br>SS-ISO-2768-1M         |   |                                    | 90SU20     | 0SU200          |  |
|-------------------------------------------------------------------------------------------------------------------------------------------------------------------------------|-----------------------------------|----------------------------------------------|---|------------------------------------|------------|-----------------|--|
| RAMINDUSTRIE