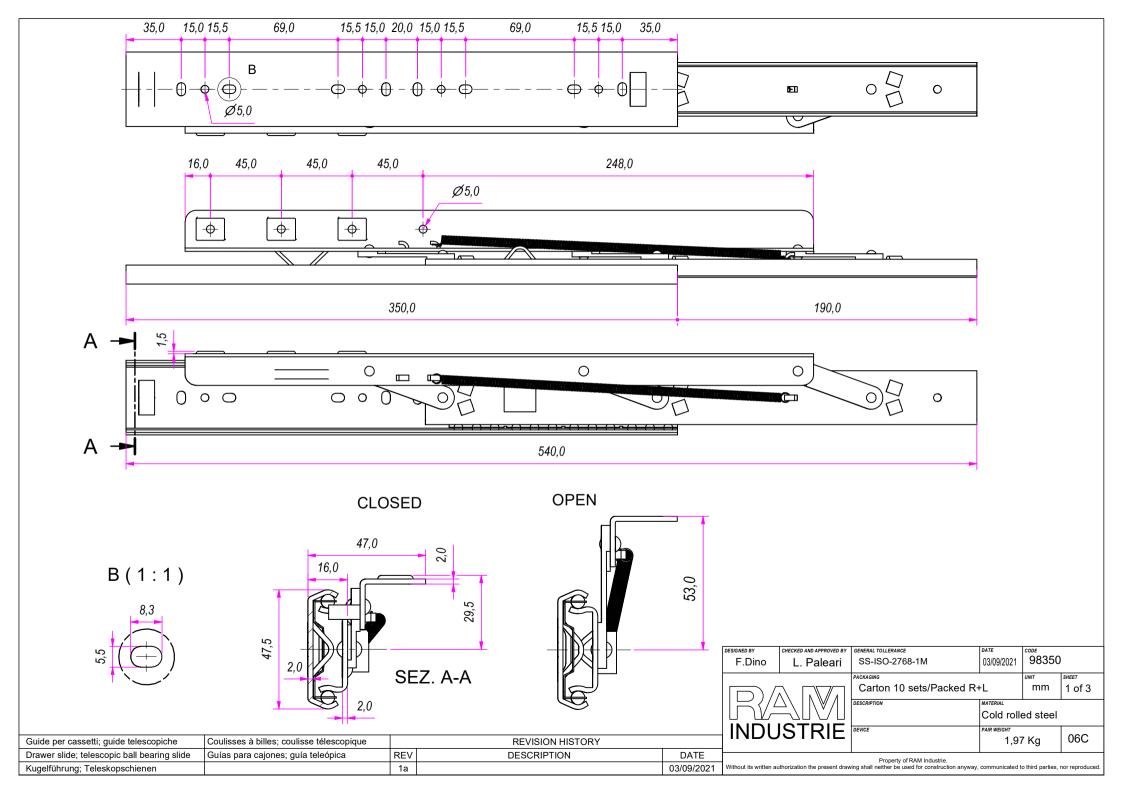

| DESIGNED BY              | CHECKED AND APPROVED BY                                                                          | GENERAL TOLLERANCE                                 | DATE             | CODE             |                |  |
|--------------------------|--------------------------------------------------------------------------------------------------|----------------------------------------------------|------------------|------------------|----------------|--|
| F.Dino                   | L. Paleari                                                                                       | SS-ISO-2768-1M                                     | 03/09/2021       | 98350            |                |  |
|                          |                                                                                                  | PACKAGING                                          |                  | UNIT             | SHEET          |  |
|                          |                                                                                                  | Carton 10 sets/Packed R+L                          |                  | mm               | 2 of 3         |  |
| 1112//                   | $\Delta V + V \otimes V + V \otimes V \otimes V \otimes V \otimes V \otimes V \otimes V \otimes$ | DESCRIPTION                                        | MATERIAL         |                  |                |  |
|                          |                                                                                                  |                                                    | Cold roll        | lled steel       |                |  |
| $\dashv$ INDL            | JSTRIE                                                                                           | DEVICE                                             | PAIR WEIGHT      |                  | 06C            |  |
|                          |                                                                                                  |                                                    | 1,9              | 7 Kg             | 000            |  |
|                          |                                                                                                  | Property of RAM Industrie.                         |                  |                  |                |  |
| 1 Without its written as | uthorization the present draw                                                                    | ving shall neither be used for construction anyway | , communicated t | o third parties, | nor reproduced |  |

|                                             |                                           |     |                  |            | _          |
|---------------------------------------------|-------------------------------------------|-----|------------------|------------|------------|
| Guide per cassetti; guide telescopiche      | Coulisses à billes; coulisse télescopique |     | REVISION HISTORY |            | ] <b>'</b> |
| Drawer slide; telescopic ball bearing slide | Guías para cajones; guía teleópica        | REV | DESCRIPTION      | DATE       | H          |
| Kugelführung; Teleskopschienen              |                                           | 1a  |                  | 03/09/2021 | Wit        |