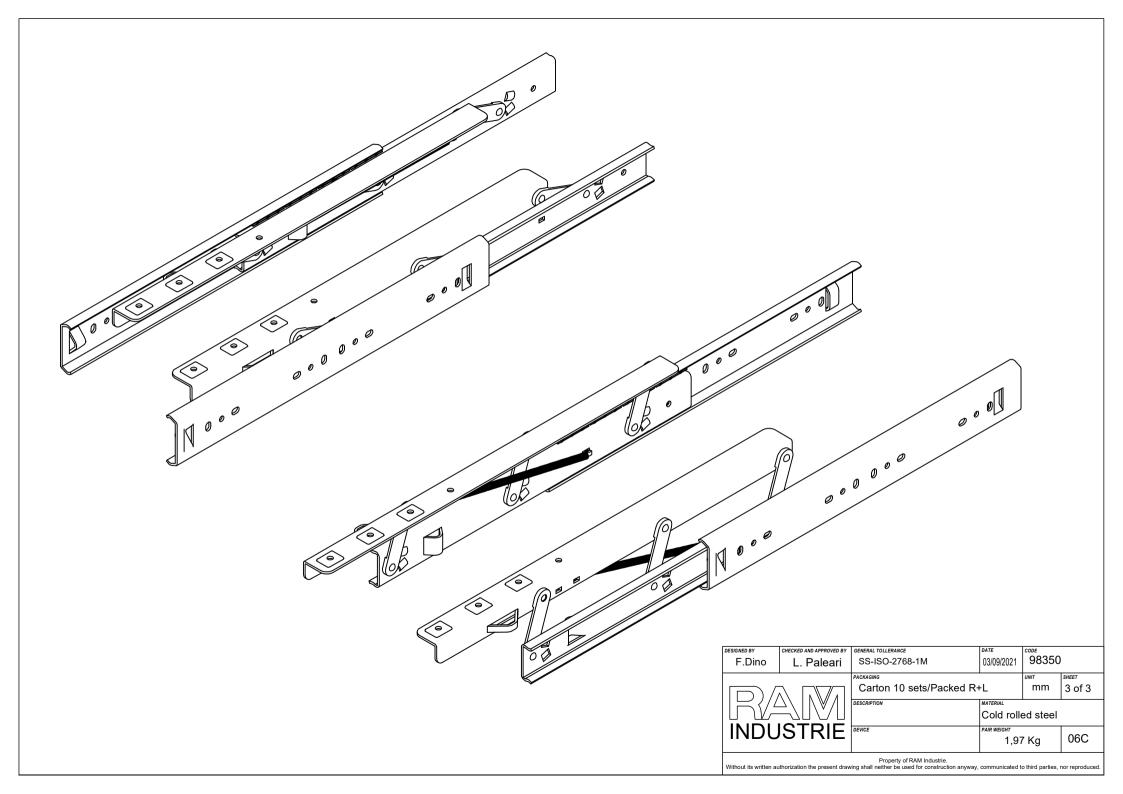

| DESIGNED BY              | CHECKED AND APPROVED BY                                                                          | GENERAL TOLLERANCE                                 | DATE             | CODE             |                |  |
|--------------------------|--------------------------------------------------------------------------------------------------|----------------------------------------------------|------------------|------------------|----------------|--|
| F.Dino                   | L. Paleari                                                                                       | SS-ISO-2768-1M                                     | 03/09/2021       | 98350            |                |  |
|                          |                                                                                                  | PACKAGING                                          |                  | UNIT             | SHEET          |  |
|                          |                                                                                                  | Carton 10 sets/Packed R+L                          |                  | mm               | 2 of 3         |  |
| 1112//                   | $\Delta V + V \otimes V + V \otimes V \otimes V \otimes V \otimes V \otimes V \otimes V \otimes$ | DESCRIPTION                                        | MATERIAL         |                  |                |  |
|                          |                                                                                                  |                                                    | Cold roll        | lled steel       |                |  |
| $\dashv$ INDL            | JSTRIE                                                                                           | DEVICE                                             | PAIR WEIGHT      |                  | 06C            |  |
|                          |                                                                                                  |                                                    | 1,9              | 7 Kg             | 000            |  |
|                          |                                                                                                  | Property of RAM Industrie.                         |                  |                  |                |  |
| 1 Without its written as | uthorization the present draw                                                                    | ving shall neither be used for construction anyway | , communicated t | o third parties, | nor reproduced |  |