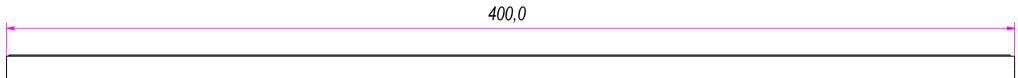

| F.Dino                                                                                                                                                                        | checked and approved by  L. Paleari | REVISION | 23/05/2016        | C28400 |        |
|-------------------------------------------------------------------------------------------------------------------------------------------------------------------------------|-------------------------------------|----------|-------------------|--------|--------|
| RAM                                                                                                                                                                           | SS-ISO-2768-1M                      |          | mm                | SCALE  | 1 of 2 |
|                                                                                                                                                                               | DESCRIPTION                         |          | Cold rolled steel |        |        |
| INDUSTRIE                                                                                                                                                                     | DEVICE                              |          | 0,542 Kg          |        | 02C    |
| Property of RAM Industrie.  Without its written authorization the present drawing shall neither be used for construction anyway communicated to third narties nor reproduced. |                                     |          |                   |        |        |