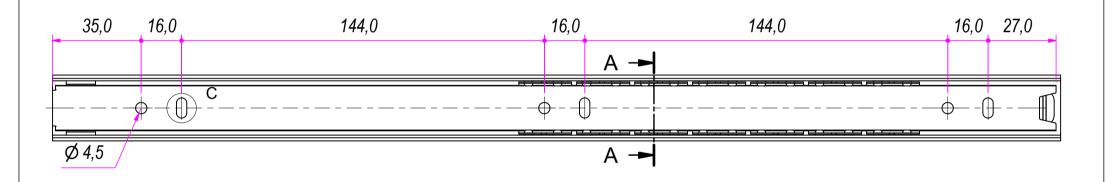

| F.Dino                                                                                                                                                                        | checked and approved by  L. Paleari | REVISION | 23/05/2016        | C28400 |        |
|-------------------------------------------------------------------------------------------------------------------------------------------------------------------------------|-------------------------------------|----------|-------------------|--------|--------|
| RAM                                                                                                                                                                           | SS-ISO-2768-1M                      |          | mm                | SCALE  | 1 of 2 |
|                                                                                                                                                                               | DESCRIPTION                         |          | Cold rolled steel |        |        |
| INDUSTRIE                                                                                                                                                                     | DEVICE                              |          | 0,542 Kg          |        | 02C    |
| Property of RAM Industrie.  Without its written authorization the present drawing shall neither be used for construction anyway communicated to third narties nor reproduced. |                                     |          |                   |        |        |