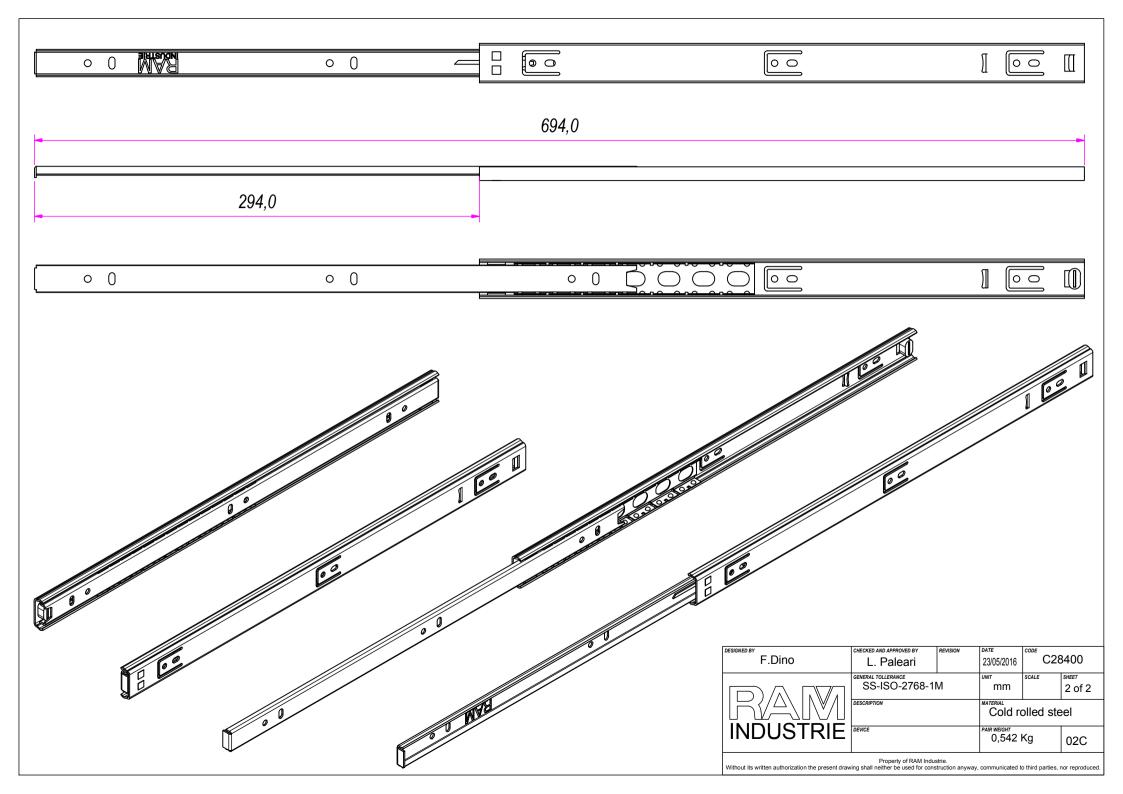

| F.Dino                                                                                                                                                                        | checked and approved by  L. Paleari | REVISION | 23/05/2016        | C28400 |        |
|-------------------------------------------------------------------------------------------------------------------------------------------------------------------------------|-------------------------------------|----------|-------------------|--------|--------|
| RAM                                                                                                                                                                           | SS-ISO-2768-1M                      |          | mm                | SCALE  | 1 of 2 |
|                                                                                                                                                                               | DESCRIPTION                         |          | Cold rolled steel |        |        |
| INDUSTRIE                                                                                                                                                                     | DEVICE                              |          | 0,542 Kg          |        | 02C    |
| Property of RAM Industrie.  Without its written authorization the present drawing shall neither be used for construction anyway communicated to third narties nor reproduced. |                                     |          |                   |        |        |