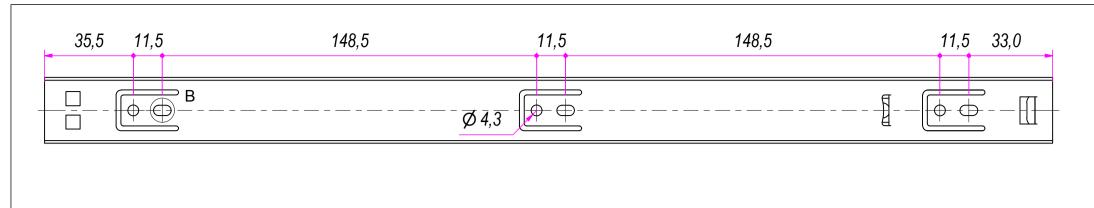

| F.Dino                                                                                                                                                                        | checked and approved by  L. Paleari | REVISION | 23/05/2016        | C28400 |        |
|-------------------------------------------------------------------------------------------------------------------------------------------------------------------------------|-------------------------------------|----------|-------------------|--------|--------|
| RAM                                                                                                                                                                           | SS-ISO-2768-1M                      |          | mm                | SCALE  | 1 of 2 |
|                                                                                                                                                                               | DESCRIPTION                         |          | Cold rolled steel |        |        |
| INDUSTRIE                                                                                                                                                                     | DEVICE                              |          | 0,542 Kg          |        | 02C    |
| Property of RAM Industrie.  Without its written authorization the present drawing shall neither be used for construction anyway communicated to third narties nor reproduced. |                                     |          |                   |        |        |