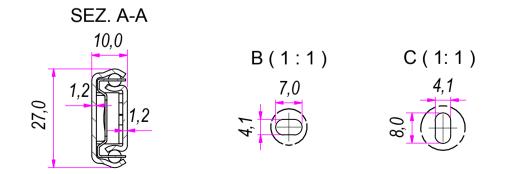

| F.Dino                                                                                                                                                                        | checked and approved by  L. Paleari | REVISION | 23/05/2016        | C28400 |        |
|-------------------------------------------------------------------------------------------------------------------------------------------------------------------------------|-------------------------------------|----------|-------------------|--------|--------|
| RAM                                                                                                                                                                           | SS-ISO-2768-1M                      |          | mm                | SCALE  | 1 of 2 |
|                                                                                                                                                                               | DESCRIPTION                         |          | Cold rolled steel |        |        |
| INDUSTRIE                                                                                                                                                                     | DEVICE                              |          | 0,542 Kg          |        | 02C    |
| Property of RAM Industrie.  Without its written authorization the present drawing shall neither be used for construction anyway communicated to third narties nor reproduced. |                                     |          |                   |        |        |