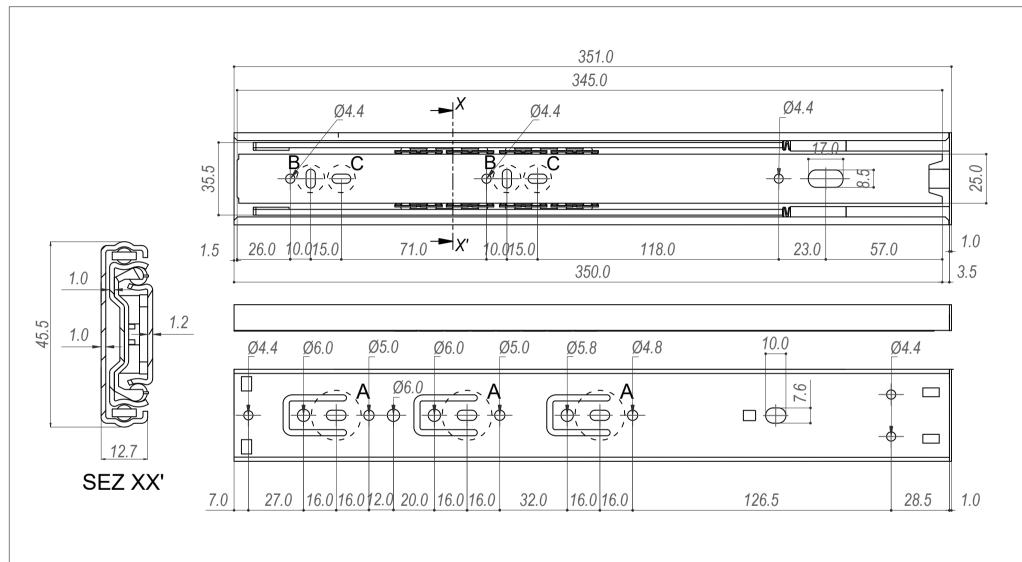

| DESIGNED BY      | CHECKED AND APPROVED BY | GENERAL TOLLERANCE | DATE                    | CODE           |        |
|------------------|-------------------------|--------------------|-------------------------|----------------|--------|
| A. d'Alesio      | T. Grassi               | SS-ISO-2768-1M     | 24/01/2023              | E42350         |        |
|                  |                         | DECRIPTION         | MATERIAL                | UNIT           | SHEET  |
|                  |                         |                    | Cold rolled stee        | mm             | 1 of 2 |
|                  |                         | DEVICE             | PAIR WEIGHT WITH CARTON | PACKAGING      |        |
| <b>INDUSTRIE</b> |                         | Soft self closing  | 0,83                    | Carton 1 piece |        |