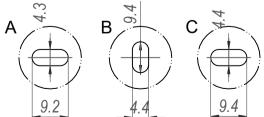

| DESIGNED BY      | CHECKED AND APPROVED BY | GENERAL TOLLERANCE | DATE                    | CODE           |        |
|------------------|-------------------------|--------------------|-------------------------|----------------|--------|
| A. d'Alesio      | T. Grassi               | SS-ISO-2768-1M     | 24/01/2023              | E42350         |        |
|                  |                         | DECRIPTION         | MATERIAL                | UNIT           | SHEET  |
|                  |                         |                    | Cold rolled stee        | mm             | 1 of 2 |
|                  |                         | DEVICE             | PAIR WEIGHT WITH CARTON | PACKAGING      |        |
| <b>INDUSTRIE</b> |                         | Soft self closing  | 0,83                    | Carton 1 piece |        |