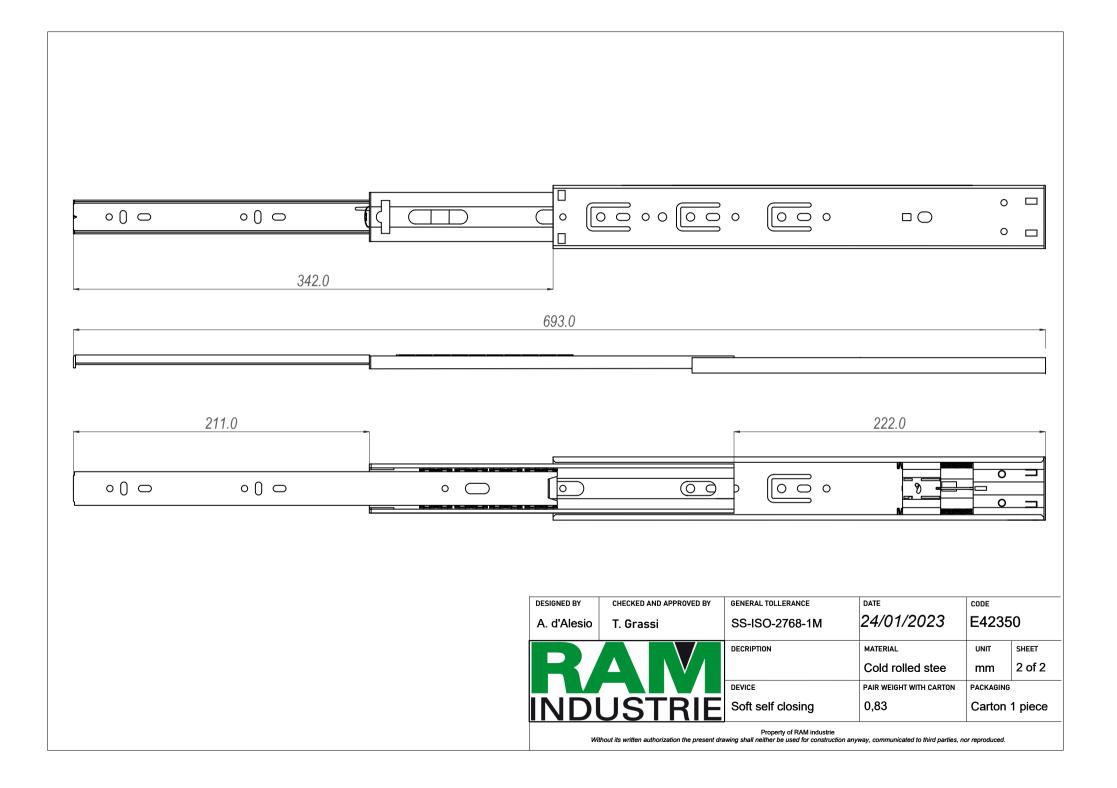

| DESIGNED BY      | CHECKED AND APPROVED BY | GENERAL TOLLERANCE | DATE                    | CODE           |        |
|------------------|-------------------------|--------------------|-------------------------|----------------|--------|
| A. d'Alesio      | T. Grassi               | SS-ISO-2768-1M     | 24/01/2023              | E42350         |        |
|                  |                         | DECRIPTION         | MATERIAL                | UNIT           | SHEET  |
|                  |                         |                    | Cold rolled stee        | mm             | 1 of 2 |
|                  |                         | DEVICE             | PAIR WEIGHT WITH CARTON | PACKAGING      |        |
| <b>INDUSTRIE</b> |                         | Soft self closing  | 0,83                    | Carton 1 piece |        |