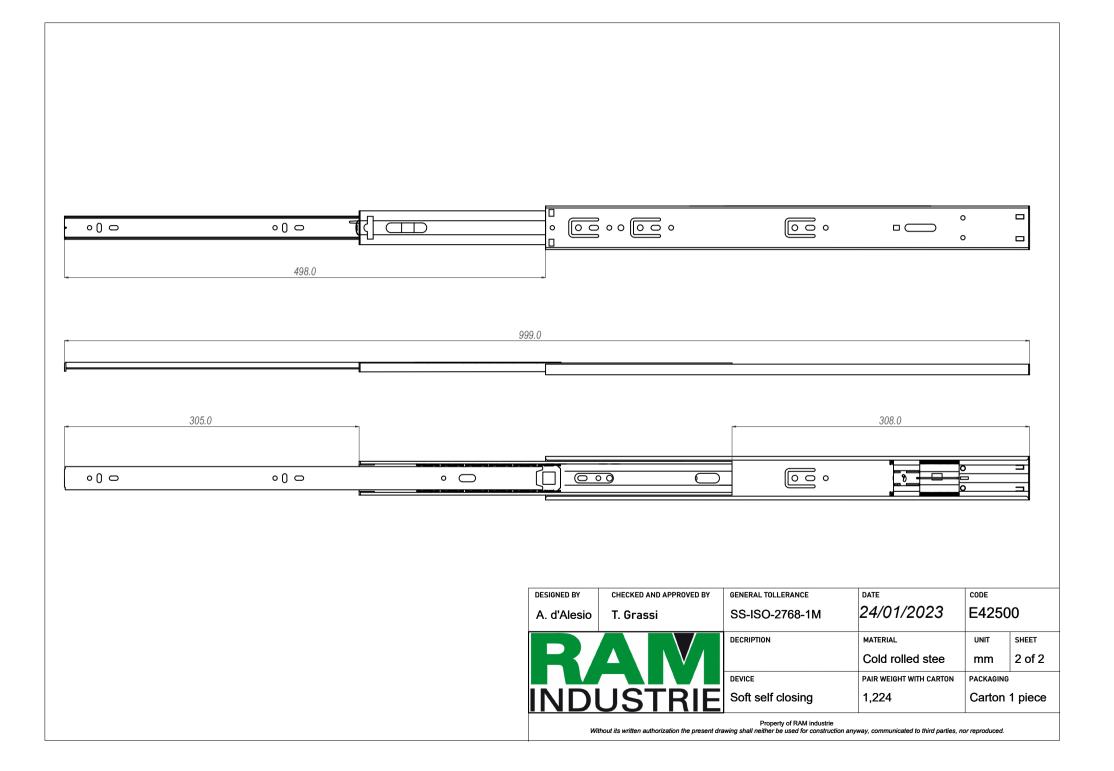

| DESIGNED BY | CHECKED AND APPROVED BY | GENERAL TOLLERANCE | DATE                    | CODE           |
|-------------|-------------------------|--------------------|-------------------------|----------------|
| A. d'Alesio | T. Grassi               | SS-ISO-2768-1M     | 24/01/2023              | E42500         |
|             |                         | DECRIPTION         | MATERIAL                | UNIT SHEET     |
| K           |                         |                    | Cold rolled stee        | mm 1 of 2      |
|             |                         | DEVICE             | PAIR WEIGHT WITH CARTON | PACKAGING      |
| IND         | <b>USTRIE</b>           | Soft self closing  | 1,224                   | Carton 1 piece |

Property of RAM industrie

Without its written authorization the present drawing shall neither be used for construction anyway, communicated to third parties, nor reproduced.