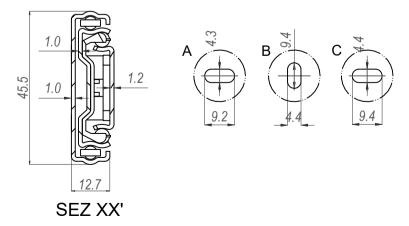

| DESIGNED BY | CHECKED AND APPROVED BY | GENERAL TOLLERANCE | DATE                    | CODE           |
|-------------|-------------------------|--------------------|-------------------------|----------------|
| A. d'Alesio | T. Grassi               | SS-ISO-2768-1M     | 24/01/2023              | E42500         |
|             |                         | DECRIPTION         | MATERIAL                | UNIT SHEET     |
| K           |                         |                    | Cold rolled stee        | mm 1 of 2      |
|             |                         | DEVICE             | PAIR WEIGHT WITH CARTON | PACKAGING      |
| IND         | <b>USTRIE</b>           | Soft self closing  | 1,224                   | Carton 1 piece |

Property of RAM industrie

Without its written authoriz