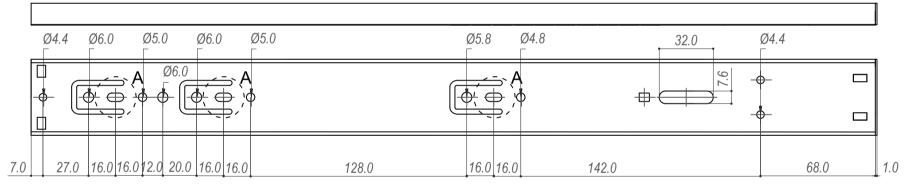

| DESIGNED BY | CHECKED AND APPROVED BY | GENERAL TOLLERANCE | DATE                    | CODE           |
|-------------|-------------------------|--------------------|-------------------------|----------------|
| A. d'Alesio | T. Grassi               | SS-ISO-2768-1M     | 24/01/2023              | E42500         |
|             |                         | DECRIPTION         | MATERIAL                | UNIT SHEET     |
| K           |                         |                    | Cold rolled stee        | mm 1 of 2      |
|             |                         | DEVICE             | PAIR WEIGHT WITH CARTON | PACKAGING      |
| IND         | <b>USTRIE</b>           | Soft self closing  | 1,224                   | Carton 1 piece |

Property of RAM industrie

Without its written author