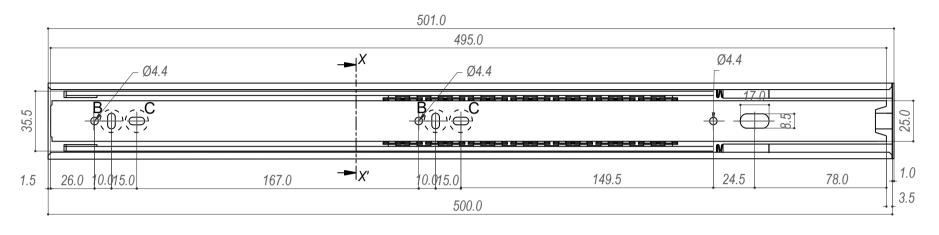

| DESIGNED BY | CHECKED AND APPROVED BY | GENERAL TOLLERANCE | DATE                    | CODE           |
|-------------|-------------------------|--------------------|-------------------------|----------------|
| A. d'Alesio | T. Grassi               | SS-ISO-2768-1M     | 24/01/2023              | E42500         |
|             |                         | DECRIPTION         | MATERIAL                | UNIT SHEET     |
| K           |                         |                    | Cold rolled stee        | mm 1 of 2      |
|             |                         | DEVICE             | PAIR WEIGHT WITH CARTON | PACKAGING      |
| IND         | <b>USTRIE</b>           | Soft self closing  | 1,224                   | Carton 1 piece |

Property of RAM industrie

Without its written auth