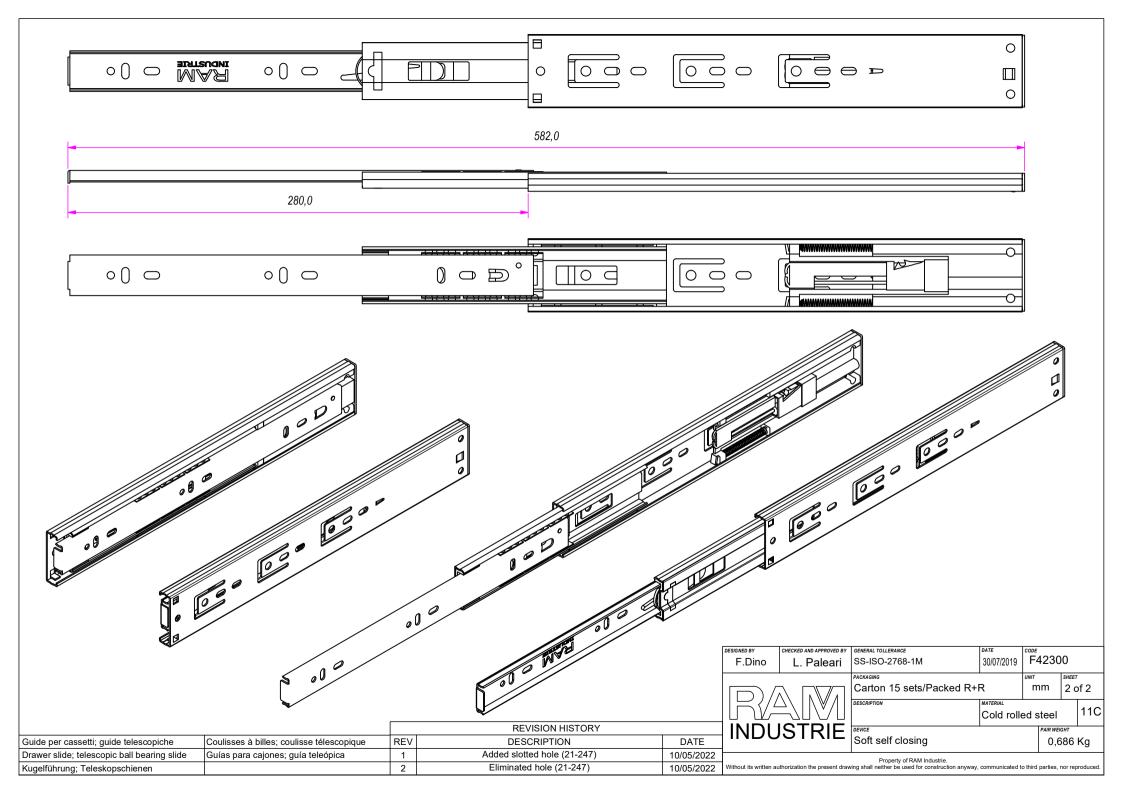

|                                             |                                           | REVISION HISTORY |                             |            |          |
|---------------------------------------------|-------------------------------------------|------------------|-----------------------------|------------|----------|
| Guide per cassetti; guide telescopiche      | Coulisses à billes; coulisse télescopique | REV              | DESCRIPTION                 | DATE       | 1 '      |
| Drawer slide; telescopic ball bearing slide | Guías para cajones; guía teleópica        | 1                | Added slotted hole (21-247) | 10/05/2022 | $\vdash$ |
| Kugelführung; Teleskopschienen              |                                           | 2                | Eliminated hole (21-247)    | 10/05/2022 | Wit      |

| DESIGNED BY                                                                                                                                         | CHECKED AND APPROVED BY | GENERAL TOLLERANCE        | DATE       | CODE         |          |        |  |  |  |
|-----------------------------------------------------------------------------------------------------------------------------------------------------|-------------------------|---------------------------|------------|--------------|----------|--------|--|--|--|
| F.Dino                                                                                                                                              | L. Paleari              | SS-ISO-2768-1M            | 30/07/2019 | F42300       |          |        |  |  |  |
|                                                                                                                                                     |                         | PACKAGING                 |            | UNIT SHEET   |          |        |  |  |  |
| RAM                                                                                                                                                 |                         | Carton 15 sets/Packed R+R |            | mm           |          | 1 of 2 |  |  |  |
|                                                                                                                                                     |                         | DESCRIPTION               | Cold roll  | ed steel 11C |          |        |  |  |  |
| INDUSTRIE                                                                                                                                           |                         | DEVICE                    |            | PAIR WEIGHT  |          |        |  |  |  |
|                                                                                                                                                     |                         | Soft self closing         |            |              | 0,686 Kg |        |  |  |  |
| Property of RAM Industrie.                                                                                                                          |                         |                           |            |              |          |        |  |  |  |
| Without its written authorization the present drawing shall neither be used for construction anyway, communicated to third parties, nor reproduced. |                         |                           |            |              |          |        |  |  |  |