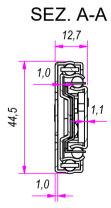

|                                             |                                           | REVISION HISTORY |                             |            |          |
|---------------------------------------------|-------------------------------------------|------------------|-----------------------------|------------|----------|
| Guide per cassetti; guide telescopiche      | Coulisses à billes; coulisse télescopique | REV              | DESCRIPTION                 | DATE       | 1 '      |
| Drawer slide; telescopic ball bearing slide | Guías para cajones; guía teleópica        | 1                | Added slotted hole (21-247) | 10/05/2022 | $\vdash$ |
| Kugelführung; Teleskopschienen              |                                           | 2                | Eliminated hole (21-247)    | 10/05/2022 | Wit      |