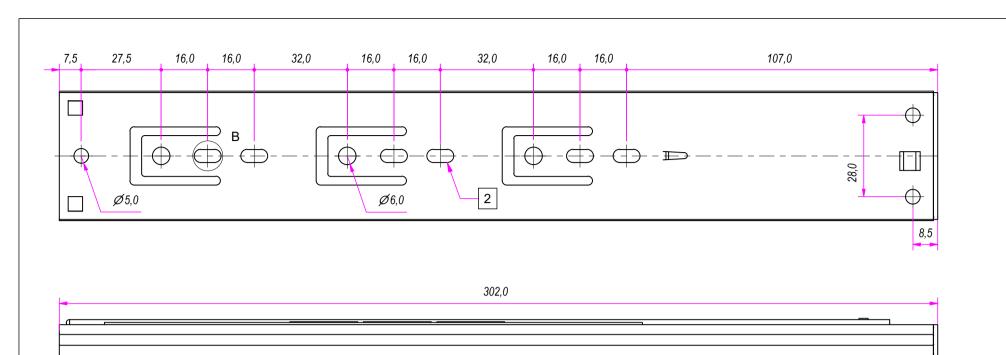

|                                             |                                           | REVISION HISTORY |                             |            |          |
|---------------------------------------------|-------------------------------------------|------------------|-----------------------------|------------|----------|
| Guide per cassetti; guide telescopiche      | Coulisses à billes; coulisse télescopique | REV              | DESCRIPTION                 | DATE       | 1 '      |
| Drawer slide; telescopic ball bearing slide | Guías para cajones; guía teleópica        | 1                | Added slotted hole (21-247) | 10/05/2022 | $\vdash$ |
| Kugelführung; Teleskopschienen              |                                           | 2                | Eliminated hole (21-247)    | 10/05/2022 | Wit      |