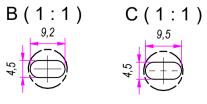

|                                             |                                           | REVISION HISTORY |                             |            |          |
|---------------------------------------------|-------------------------------------------|------------------|-----------------------------|------------|----------|
| Guide per cassetti; guide telescopiche      | Coulisses à billes; coulisse télescopique | REV              | DESCRIPTION                 | DATE       | 1 '      |
| Drawer slide; telescopic ball bearing slide | Guías para cajones; guía teleópica        | 1                | Added slotted hole (21-247) | 10/05/2022 | $\vdash$ |
| Kugelführung; Teleskopschienen              |                                           | 2                | Eliminated hole (21-247)    | 10/05/2022 | Wit      |