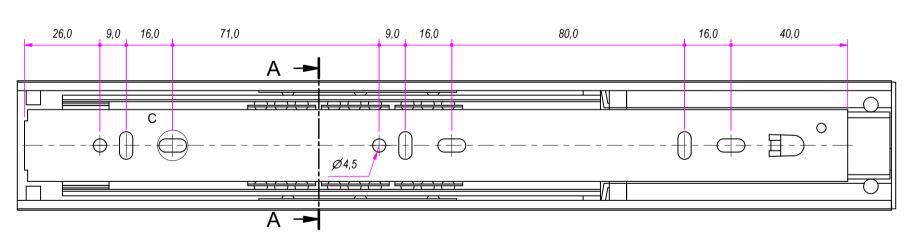

|                                             |                                           | REVISION HISTORY |                             |            |          |
|---------------------------------------------|-------------------------------------------|------------------|-----------------------------|------------|----------|
| Guide per cassetti; guide telescopiche      | Coulisses à billes; coulisse télescopique | REV              | DESCRIPTION                 | DATE       | 1 '      |
| Drawer slide; telescopic ball bearing slide | Guías para cajones; guía teleópica        | 1                | Added slotted hole (21-247) | 10/05/2022 | $\vdash$ |
| Kugelführung; Teleskopschienen              |                                           | 2                | Eliminated hole (21-247)    | 10/05/2022 | Wit      |