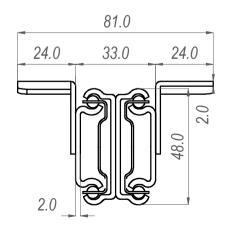

| DESIGNED BY      | CHECKED AND APPROVED BY | GENERAL TOLLERANCE | DATE                    | CODE           |
|------------------|-------------------------|--------------------|-------------------------|----------------|
| A. d'Alesio      | T. Grassi               | SS-ISO-2768-1M     | 21/11/2023              | F971000        |
|                  |                         | DECRIPTION         | MATERIAL                | UNIT SHEET     |
|                  |                         |                    | Cold rolled stee        | mm 1 of 2      |
|                  |                         | DEVICE             | PAIR WEIGHT WITH CARTON | PACKAGING      |
| <u>INDUSTRIE</u> |                         |                    |                         | Carton 1 piece |