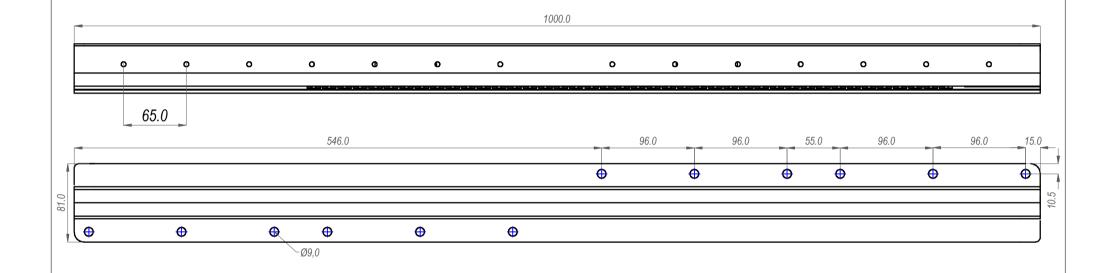

| DESIGNED BY      | CHECKED AND APPROVED BY | GENERAL TOLLERANCE | DATE                    | CODE           |
|------------------|-------------------------|--------------------|-------------------------|----------------|
| A. d'Alesio      | T. Grassi               | SS-ISO-2768-1M     | 21/11/2023              | F971000        |
|                  |                         | DECRIPTION         | MATERIAL                | UNIT SHEET     |
|                  |                         |                    | Cold rolled stee        | mm 1 of 2      |
|                  |                         | DEVICE             | PAIR WEIGHT WITH CARTON | PACKAGING      |
| <u>INDUSTRIE</u> |                         |                    |                         | Carton 1 piece |