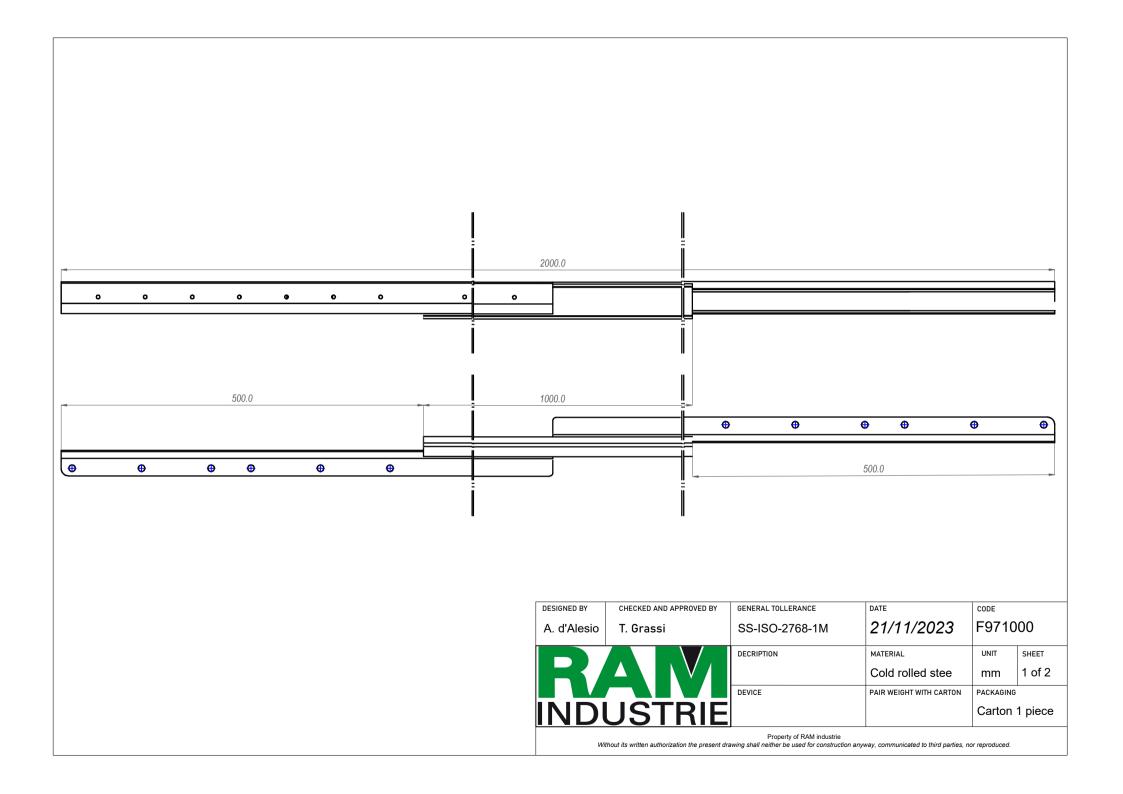

| DESIGNED BY      | CHECKED AND APPROVED BY | GENERAL TOLLERANCE | DATE                    | CODE           |
|------------------|-------------------------|--------------------|-------------------------|----------------|
| A. d'Alesio      | T. Grassi               | SS-ISO-2768-1M     | 21/11/2023              | F971000        |
|                  |                         | DECRIPTION         | MATERIAL                | UNIT SHEET     |
|                  |                         |                    | Cold rolled stee        | mm 1 of 2      |
|                  |                         | DEVICE             | PAIR WEIGHT WITH CARTON | PACKAGING      |
| <u>INDUSTRIE</u> |                         |                    |                         | Carton 1 piece |

Property of RAM industrie

Without its written authorization the present drawing shall neither be used for construction anyway, communicated to third parties, nor reproduced.