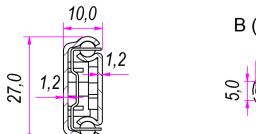

| F.Dino                                                                                                                                                                          | checked and approved by  L. Paleari | REVISION | 11/11/2019                        | 126200                            |                            |
|---------------------------------------------------------------------------------------------------------------------------------------------------------------------------------|-------------------------------------|----------|-----------------------------------|-----------------------------------|----------------------------|
|                                                                                                                                                                                 | SS-ISO-2768-1M                      |          | mm                                | SCALE                             | <sup>знеет</sup><br>1 of 2 |
|                                                                                                                                                                                 |                                     |          | MATERIAL Stainless steel AISI 304 |                                   |                            |
|                                                                                                                                                                                 | DEVICE                              |          | 0,254                             | <sup>рык weight</sup><br>0,254 Kg |                            |
| Property of RAM Industrie.  Without its written authorization the present drawing shall neither be used for construction anyway, communicated to third parties, nor reproduced. |                                     |          |                                   |                                   |                            |