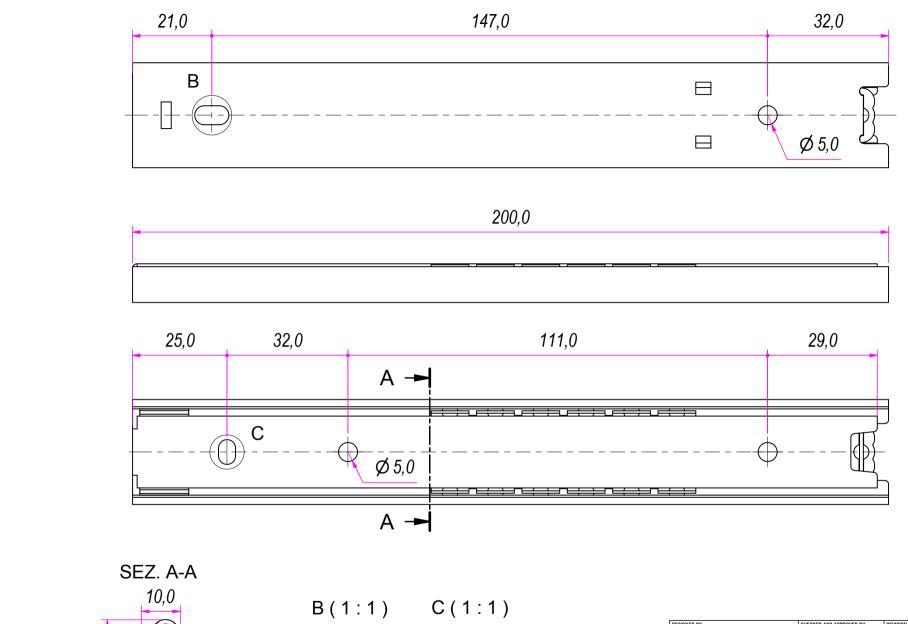

| F.Dino                                                                                                                                                                          | checked and approved by  L. Paleari | REVISION | 11/11/2019                        | 126200                            |                            |
|---------------------------------------------------------------------------------------------------------------------------------------------------------------------------------|-------------------------------------|----------|-----------------------------------|-----------------------------------|----------------------------|
|                                                                                                                                                                                 | SS-ISO-2768-1M                      |          | mm                                | SCALE                             | <sup>знеет</sup><br>1 of 2 |
|                                                                                                                                                                                 |                                     |          | MATERIAL Stainless steel AISI 304 |                                   |                            |
|                                                                                                                                                                                 | DEVICE                              |          | 0,254                             | <sup>рык weight</sup><br>0,254 Kg |                            |
| Property of RAM Industrie.  Without its written authorization the present drawing shall neither be used for construction anyway, communicated to third parties, nor reproduced. |                                     |          |                                   |                                   |                            |