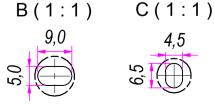

| F.Dino                                                                                                                                                                          | checked and approved by  L. Paleari | REVISION | 11/11/2019                        | 126200                            |                            |
|---------------------------------------------------------------------------------------------------------------------------------------------------------------------------------|-------------------------------------|----------|-----------------------------------|-----------------------------------|----------------------------|
|                                                                                                                                                                                 | SS-ISO-2768-1M                      |          | mm                                | SCALE                             | <sup>знеет</sup><br>1 of 2 |
|                                                                                                                                                                                 |                                     |          | MATERIAL Stainless steel AISI 304 |                                   |                            |
|                                                                                                                                                                                 | DEVICE                              |          | 0,254                             | <sup>рык weight</sup><br>0,254 Kg |                            |
| Property of RAM Industrie.  Without its written authorization the present drawing shall neither be used for construction anyway, communicated to third parties, nor reproduced. |                                     |          |                                   |                                   |                            |