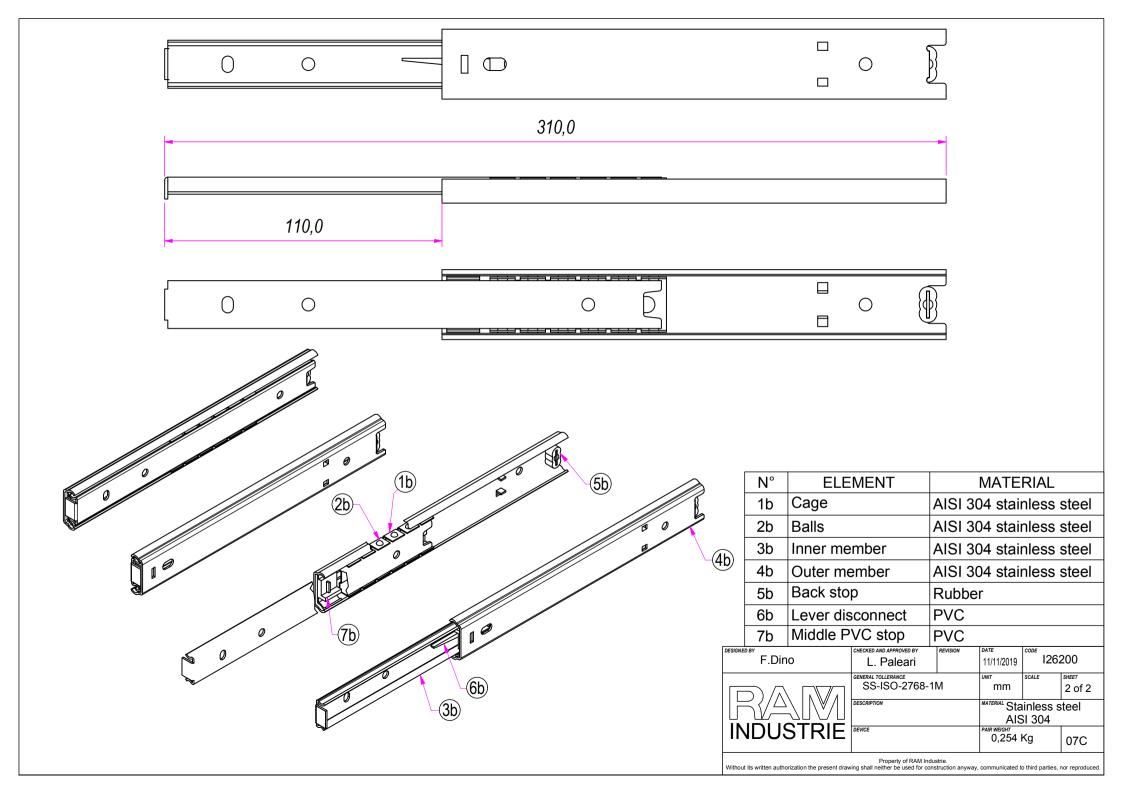

| F.Dino                                                                                                                                                                          | checked and approved by  L. Paleari | REVISION | 11/11/2019                        | 126200                            |                            |
|---------------------------------------------------------------------------------------------------------------------------------------------------------------------------------|-------------------------------------|----------|-----------------------------------|-----------------------------------|----------------------------|
|                                                                                                                                                                                 | SS-ISO-2768-1M                      |          | mm                                | SCALE                             | <sup>знеет</sup><br>1 of 2 |
|                                                                                                                                                                                 |                                     |          | MATERIAL Stainless steel AISI 304 |                                   |                            |
|                                                                                                                                                                                 | DEVICE                              |          | 0,254                             | <sup>рык weight</sup><br>0,254 Kg |                            |
| Property of RAM Industrie.  Without its written authorization the present drawing shall neither be used for construction anyway, communicated to third parties, nor reproduced. |                                     |          |                                   |                                   |                            |