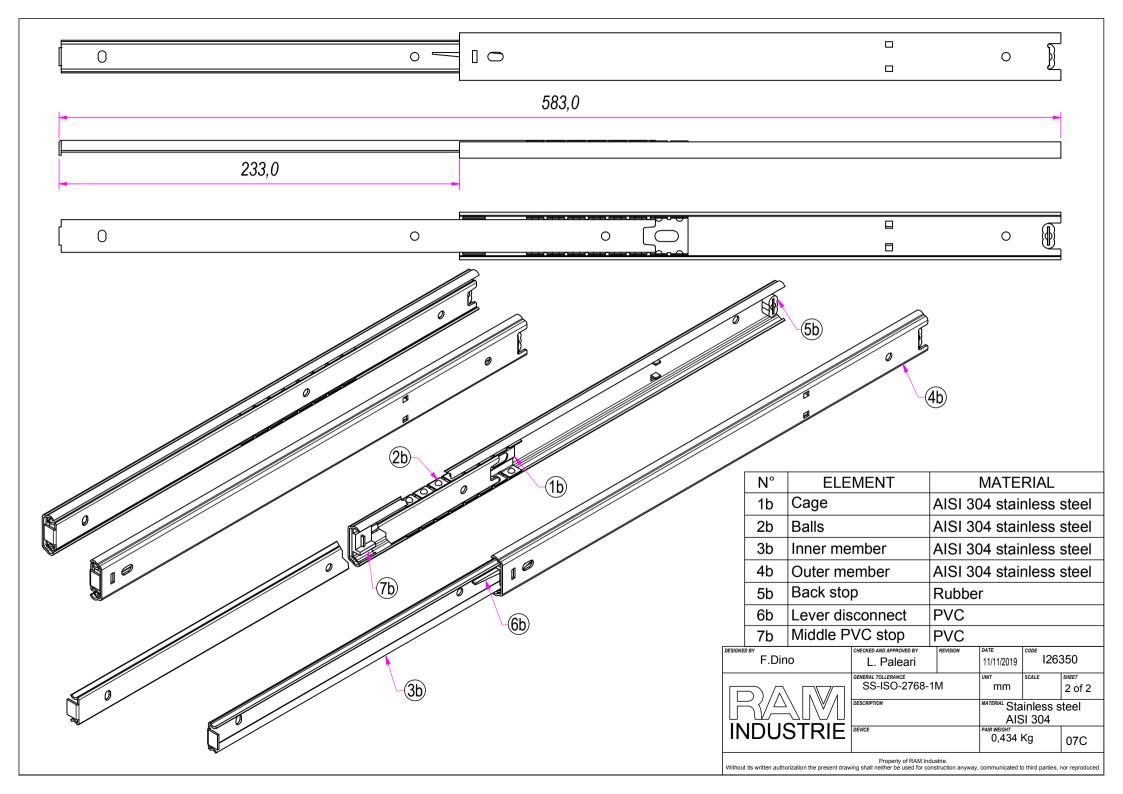

| F.Dino                                                                                                                                                                          | checked and approved by  L. Paleari | REVISION | 11/11/2019                        | I26350 |        |
|---------------------------------------------------------------------------------------------------------------------------------------------------------------------------------|-------------------------------------|----------|-----------------------------------|--------|--------|
|                                                                                                                                                                                 | SS-ISO-2768-1M                      |          | mm                                | SCALE  | 1 of 2 |
|                                                                                                                                                                                 |                                     |          | MATERIAL Stainless steel AISI 304 |        |        |
|                                                                                                                                                                                 | DEVICE                              |          | 0,352 Kg                          |        | 07C    |
| Property of RAM Industrie.  Without its written authorization the present drawing shall neither be used for construction anyway, communicated to third parties, nor reproduced. |                                     |          |                                   |        |        |