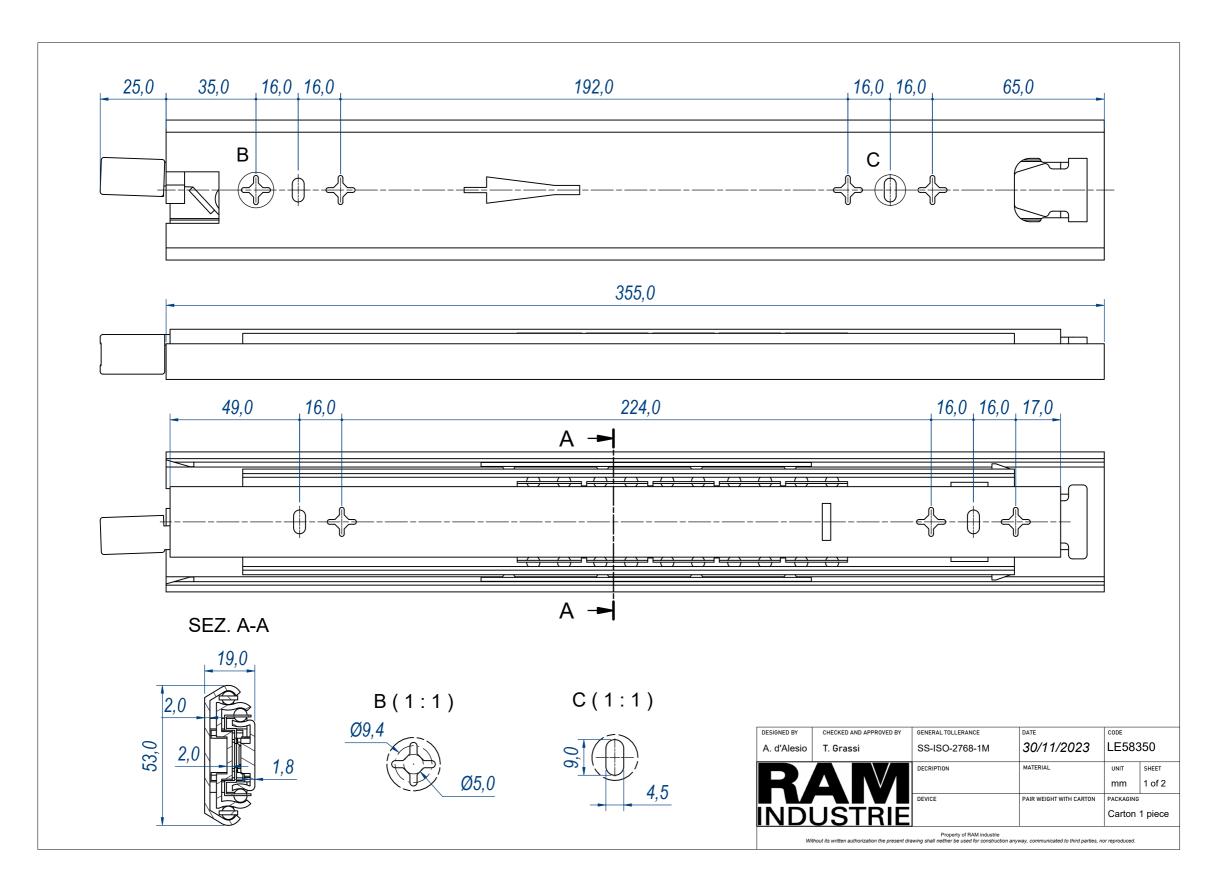

|  | DESIGNED BY CHECKED AND APPROVED BY |           | GENERAL TOLLERANCE | DATE                    | CODE       |         |         |
|--|-------------------------------------|-----------|--------------------|-------------------------|------------|---------|---------|
|  | A. d'Alesio                         | T. Grassi |                    | SS-ISO-2768-1M          | 30/11/2023 | LE58350 |         |
|  |                                     |           | \ /                | DECRIPTION              | MATERIAL   | UNIT    | SHEET   |
|  | KAN                                 |           |                    |                         | mm         | 2 of 2  |         |
|  |                                     |           | DEVICE             | PAIR WEIGHT WITH CARTON | PACKAGING  |