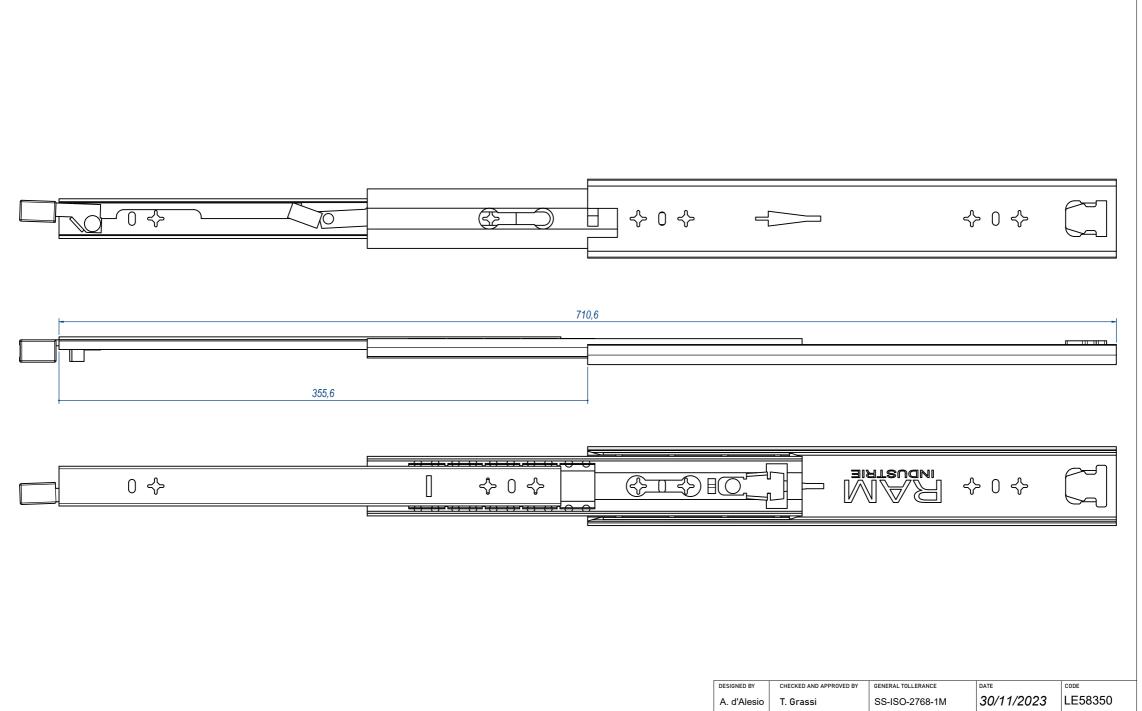

|  | DESIGNED BY CHECKED AND APPROVED BY |           | GENERAL TOLLERANCE | DATE                    | CODE       |         |         |
|--|-------------------------------------|-----------|--------------------|-------------------------|------------|---------|---------|
|  | A. d'Alesio                         | T. Grassi |                    | SS-ISO-2768-1M          | 30/11/2023 | LE58350 |         |
|  |                                     |           | \ /                | DECRIPTION              | MATERIAL   | UNIT    | SHEET   |
|  | KAN                                 |           |                    |                         | mm         | 2 of 2  |         |
|  |                                     |           | DEVICE             | PAIR WEIGHT WITH CARTON | PACKAGING  |