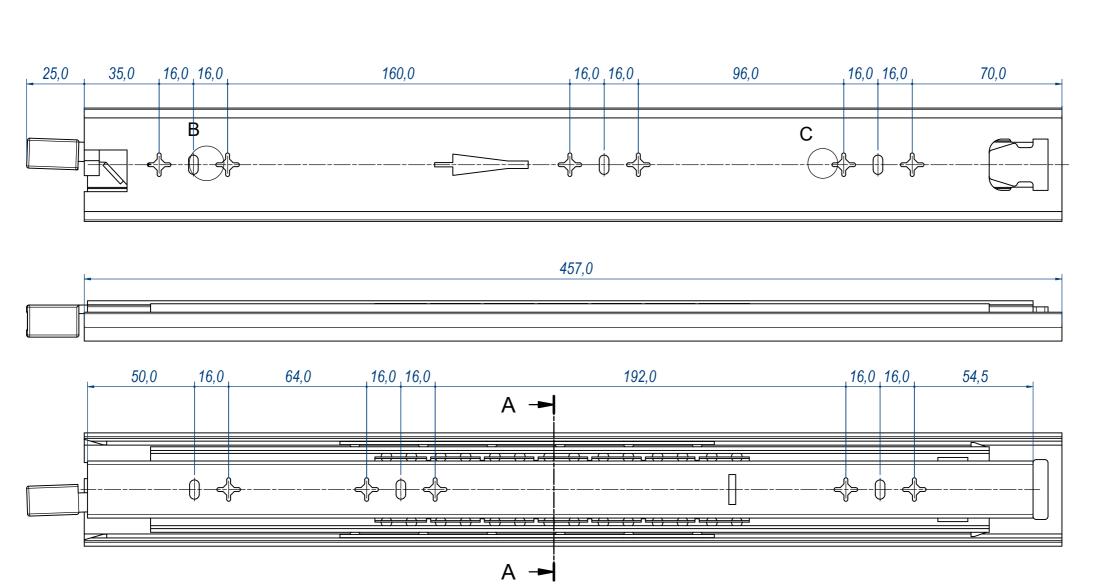

B(1:1)

C(1:1)

|     | DESIGNED BY | CHECKED AND APPROVED BY | GENERAL TOLLERANCE | DATE                    | LE58450        |        |
|-----|-------------|-------------------------|--------------------|-------------------------|----------------|--------|
|     | A. d'Alesio | T. Grassi               | SS-ISO-2768-1M     | 30/11/2023              |                |        |
|     |             |                         | DECRIPTION         | MATERIAL                | UNIT           | SHEET  |
| KAM |             |                         |                    |                         | mm             | 1 of 2 |
|     |             |                         | DEVICE             | PAIR WEIGHT WITH CARTON | PACKAGING      |        |
|     | INDI        | USTRIE                  |                    |                         | Carton 1 piece |        |
|     |             | <u> </u>                |                    |                         |                |        |