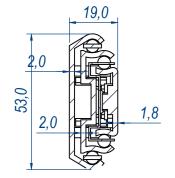

B(1:1)

C(1:1)

|     | DESIGNED BY | CHECKED AND APPROVED BY | GENERAL TOLLERANCE | DATE                    | LE58450        |        |
|-----|-------------|-------------------------|--------------------|-------------------------|----------------|--------|
|     | A. d'Alesio | T. Grassi               | SS-ISO-2768-1M     | 30/11/2023              |                |        |
|     |             |                         | DECRIPTION         | MATERIAL                | UNIT           | SHEET  |
| KAM |             |                         |                    |                         | mm             | 1 of 2 |
|     |             |                         | DEVICE             | PAIR WEIGHT WITH CARTON | PACKAGING      |        |
|     | INDI        | USTRIE                  |                    |                         | Carton 1 piece |        |
|     |             | <u> </u>                |                    |                         |                |        |