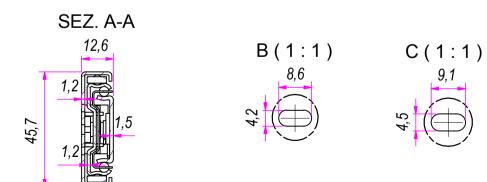

| F.Dino                                                                                                                                                                          | CHECKED AND APPROVED BY  L. Paleari | REVISION | 09/05/2016        | LO48700 |        |
|---------------------------------------------------------------------------------------------------------------------------------------------------------------------------------|-------------------------------------|----------|-------------------|---------|--------|
| RAM                                                                                                                                                                             | SS-ISO-2768-1M                      |          | mm                | SCALE   | 1 o