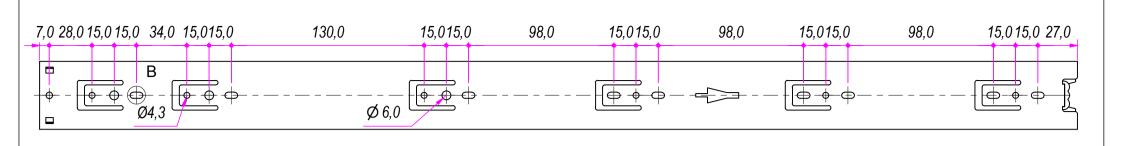

| F.Dino                                                                                                                                                                          | CHECKED AND APPROVED BY  L. Paleari | REVISION | 09/05/2016        | LO48700 |        |
|---------------------------------------------------------------------------------------------------------------------------------------------------------------------------------|-------------------------------------|----------|-------------------|---------|--------|
| RAM                                                                                                                                                                             | SS-ISO-2768-1M                      |          | mm                | SCALE