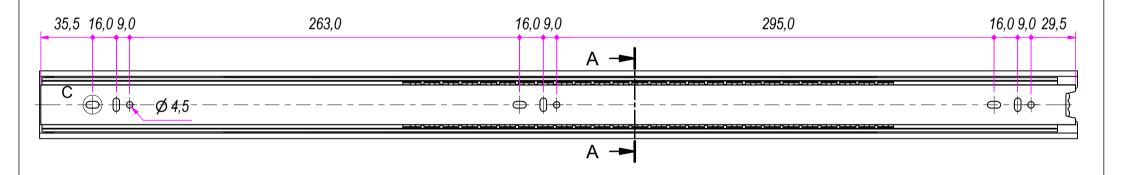

| F.Dino                                                                                                                                                                          | CHECKED AND APPROVED BY  L. Paleari | REVISION | 09/05/2016        | LO48700 |        |
|---------------------------------------------------------------------------------------------------------------------------------------------------------------------------------|-------------------------------------|----------|-------------------|---------|--------|
| RAM                                                                                                                                                                             | SS-ISO-2768-1M                      |          | mm                | SCALE   | 1