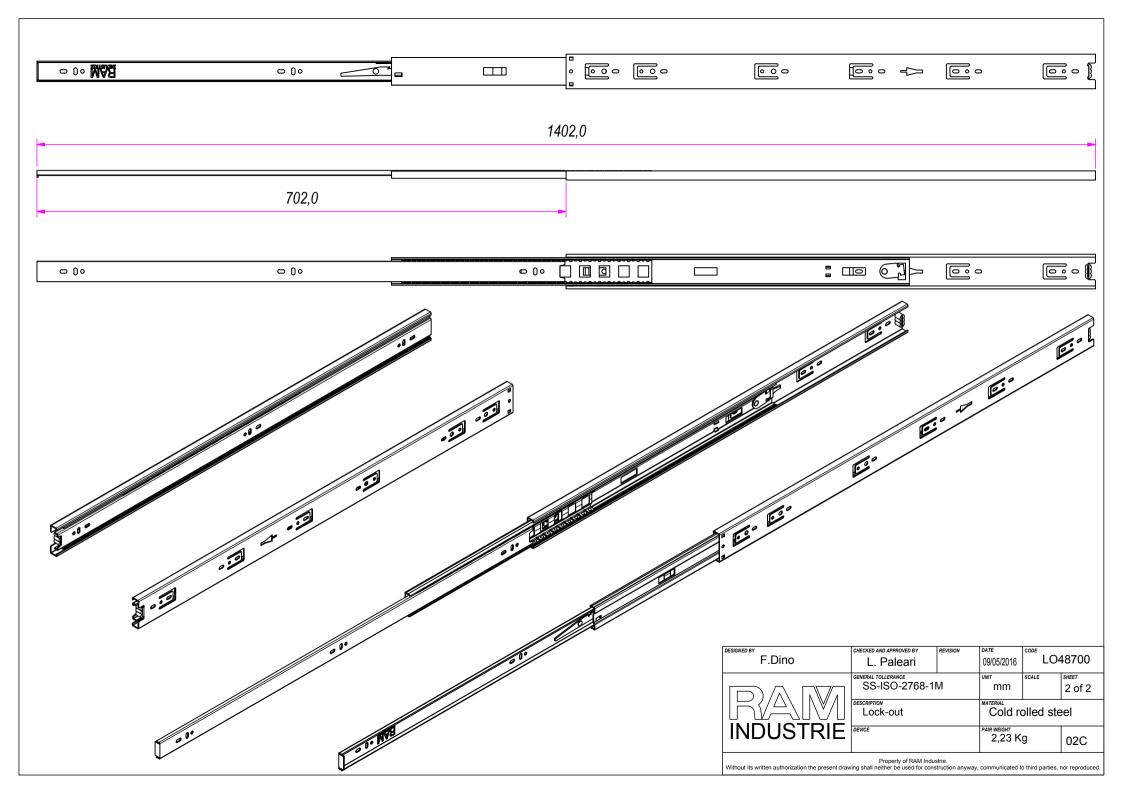

| F.Dino                                                                                                                                                                          | CHECKED AND APPROVED BY  L. Paleari | REVISION | 09/05/2016        | LO48700 |        |
|---------------------------------------------------------------------------------------------------------------------------------------------------------------------------------|-------------------------------------|----------|-------------------|---------|--------|
| RAM                                                                                                                                                                             | SS-ISO-2768-1M                      |          | mm                | SCALE   | 1 of 2 |
|                                                                                                                                                                                 | Lock-out                            |          | Cold rolled steel |         |        |
| INDUSTRIE                                                                                                                                                                       | DEVICE                              |          | 2,23 Kg           |         | 02C    |
| Property of RAM Industrie.  Without its written authorization the present drawing shall neither be used for construction anyway, communicated to third parties, nor reproduced. |                                     |          |                   |         |        |