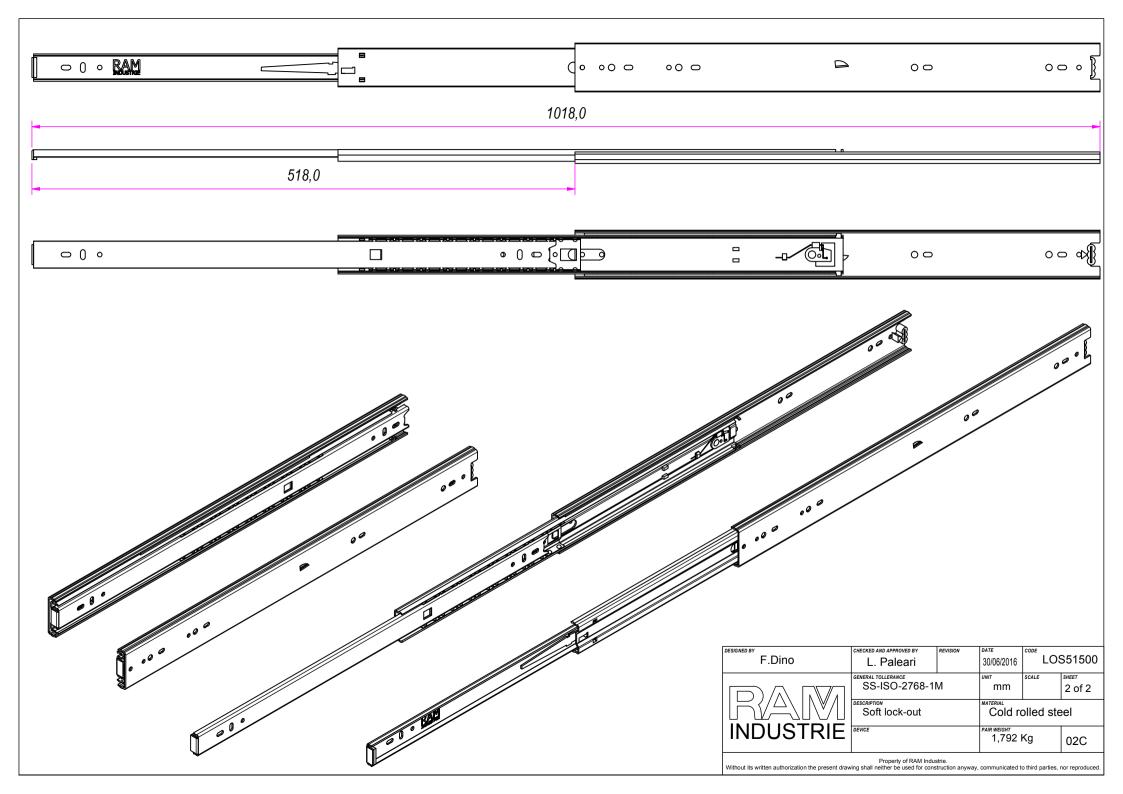

| L. Paleari           |                                                              | 30/06/2016                                                   | LOS51500                                                                                               |                                                                                                                                         |
|----------------------|--------------------------------------------------------------|--------------------------------------------------------------|--------------------------------------------------------------------------------------------------------|-----------------------------------------------------------------------------------------------------------------------------------------|
| SS-ISO-2768-1        | M                                                            | mm                                                           | SCALE                                                                                                  | <sup>знеет</sup><br>1 of 2                                                                                                              |
| Soft lock-out Cold r |                                                              | olled steel                                                  |                                                                                                        |                                                                                                                                         |
| DEVICE               |                                                              | 1,792 I                                                      | <b>K</b> g                                                                                             | 02C                                                                                                                                     |
|                      | GENERAL TOLLERANCE SS-ISO-2768-11  DESCRIPTION Soft lock-out | GENERAL TOLLERANCE SS-ISO-2768-1M  DESCRIPTION Soft lock-out | GENERAL TOLLERANCE SS-ISO-2768-1M  DESCRIPTION Soft lock-out  DEVICE  ONLERANCE UNIT  MATERIAL Cold ro | GENERAL TOLLERANCE SS-ISO-2768-1M  DESCRIPTION Soft lock-out  SOFT lock-out  SOFT lock-out  SOFT lock-out  SOFT lock-out  SOFT lock-out |