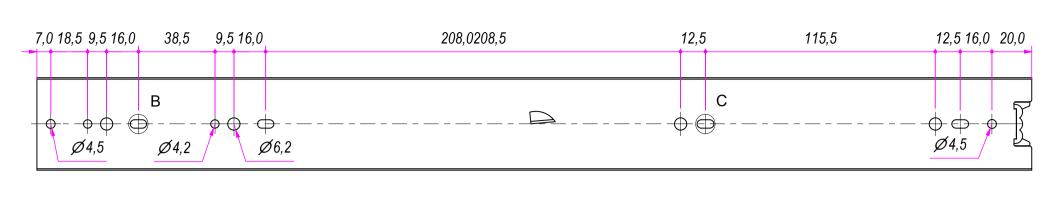

| L. Paleari           |                                                              | 30/06/2016                                                   | LOS51500                                                                                               |                                                                                                                                         |
|----------------------|--------------------------------------------------------------|--------------------------------------------------------------|--------------------------------------------------------------------------------------------------------|-----------------------------------------------------------------------------------------------------------------------------------------|
| SS-ISO-2768-1        | M                                                            | mm                                                           | SCALE                                                                                                  | <sup>знеет</sup><br>1 of 2                                                                                                              |
| Soft lock-out Cold r |                                                              | olled steel                                                  |                                                                                                        |                                                                                                                                         |
| DEVICE               |                                                              | 1,792 I                                                      | <b>K</b> g                                                                                             | 02C                                                                                                                                     |
|                      | GENERAL TOLLERANCE SS-ISO-2768-11  DESCRIPTION Soft lock-out | GENERAL TOLLERANCE SS-ISO-2768-1M  DESCRIPTION Soft lock-out | GENERAL TOLLERANCE SS-ISO-2768-1M  DESCRIPTION Soft lock-out  DEVICE  ONLERANCE UNIT  MATERIAL Cold ro | GENERAL TOLLERANCE SS-ISO-2768-1M  DESCRIPTION Soft lock-out  SOFT lock-out  SOFT lock-out  SOFT lock-out  SOFT lock-out  SOFT lock-out |