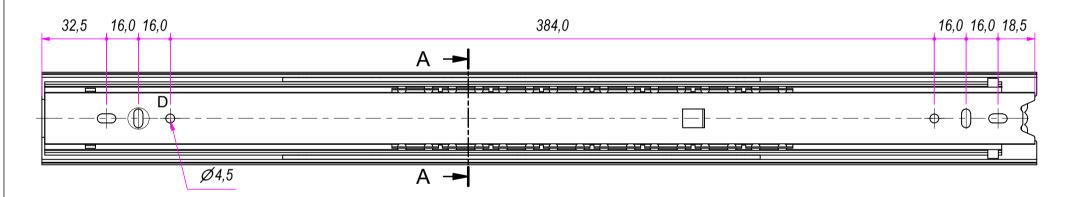

| L. Paleari           |                                                              | 30/06/2016                                                   | LOS51500                                                                                               |                                                                                                                                         |
|----------------------|--------------------------------------------------------------|--------------------------------------------------------------|--------------------------------------------------------------------------------------------------------|-----------------------------------------------------------------------------------------------------------------------------------------|
| SS-ISO-2768-1        | M                                                            | mm                                                           | SCALE                                                                                                  | <sup>знеет</sup><br>1 of 2                                                                                                              |
| Soft lock-out Cold r |                                                              | olled steel                                                  |                                                                                                        |                                                                                                                                         |
| DEVICE               |                                                              | 1,792 I                                                      | <b>K</b> g                                                                                             | 02C                                                                                                                                     |
|                      | GENERAL TOLLERANCE SS-ISO-2768-11  DESCRIPTION Soft lock-out | GENERAL TOLLERANCE SS-ISO-2768-1M  DESCRIPTION Soft lock-out | GENERAL TOLLERANCE SS-ISO-2768-1M  DESCRIPTION Soft lock-out  DEVICE  ONLERANCE UNIT  MATERIAL Cold ro | GENERAL TOLLERANCE SS-ISO-2768-1M  DESCRIPTION Soft lock-out  SOFT lock-out  SOFT lock-out  SOFT lock-out  SOFT lock-out  SOFT lock-out |