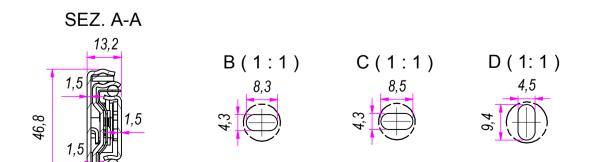

| L. Paleari           |                                                              | 30/06/2016                                                   | LOS51500                                                                                               |                                                                                                                                         |
|----------------------|--------------------------------------------------------------|--------------------------------------------------------------|--------------------------------------------------------------------------------------------------------|-----------------------------------------------------------------------------------------------------------------------------------------|
| SS-ISO-2768-1        | M                                                            | mm                                                           | SCALE                                                                                                  | <sup>знеет</sup><br>1 of 2                                                                                                              |
| Soft lock-out Cold r |                                                              | olled steel                                                  |                                                                                                        |                                                                                                                                         |
| DEVICE               |                                                              | 1,792 I                                                      | <b>K</b> g                                                                                             | 02C                                                                                                                                     |
|                      | GENERAL TOLLERANCE SS-ISO-2768-11  DESCRIPTION Soft lock-out | GENERAL TOLLERANCE SS-ISO-2768-1M  DESCRIPTION Soft lock-out | GENERAL TOLLERANCE SS-ISO-2768-1M  DESCRIPTION Soft lock-out  DEVICE  ONLERANCE UNIT  MATERIAL Cold ro | GENERAL TOLLERANCE SS-ISO-2768-1M  DESCRIPTION Soft lock-out  SOFT lock-out  SOFT lock-out  SOFT lock-out  SOFT lock-out  SOFT lock-out |