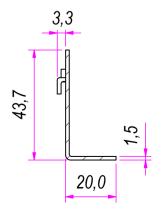

SEZ. A-A

| F.Dino                                                                                                                                                                         | CHECKED AND APPROVED BY  L. Paleari    | REVISION | 27/05/2016 NE01400(RH) |       |                 |
|--------------------------------------------------------------------------------------------------------------------------------------------------------------------------------|----------------------------------------|----------|------------------------|-------|-----------------|
| INDUSTRIE                                                                                                                                                                      | SS-ISO-2768-1M                         |          | mm                     | SCALE | SHEET<br>2 of 2 |
|                                                                                                                                                                                | Black finishing (cataphoresis coating) |          | Cold rolled steel      |       |                 |
|                                                                                                                                                                                |                                        |          | 0,528 Kg               |       | 02C             |
| Property of RAM Industrie.  Without its written authorization the present drawing shall neither be used for construction anyway, communicated to third parties, nor reproduced |                                        |          |                        |       |                 |