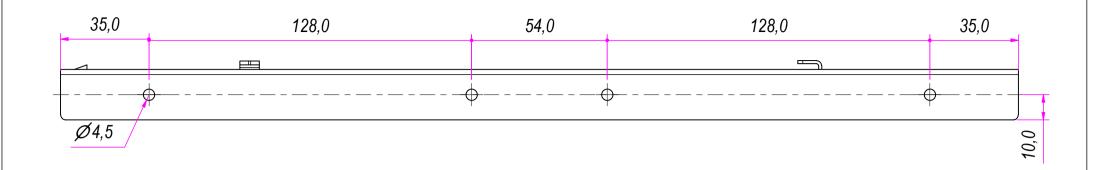

SEZ. A-A

| F.Dino                                                                                                                                                                         | CHECKED AND APPROVED BY  L. Paleari    | REVISION | 27/05/2016 NE01400(RH) |       |                 |
|--------------------------------------------------------------------------------------------------------------------------------------------------------------------------------|----------------------------------------|----------|------------------------|-------|-----------------|
| INDUSTRIE                                                                                                                                                                      | SS-ISO-2768-1M                         |          | mm                     | SCALE | SHEET<br>2 of 2 |
|                                                                                                                                                                                | Black finishing (cataphoresis coating) |          | Cold rolled steel      |       |                 |
|                                                                                                                                                                                |                                        |          | 0,528 Kg               |       | 02C             |
| Property of RAM Industrie.  Without its written authorization the present drawing shall neither be used for construction anyway, communicated to third parties, nor reproduced |                                        |          |                        |       |                 |