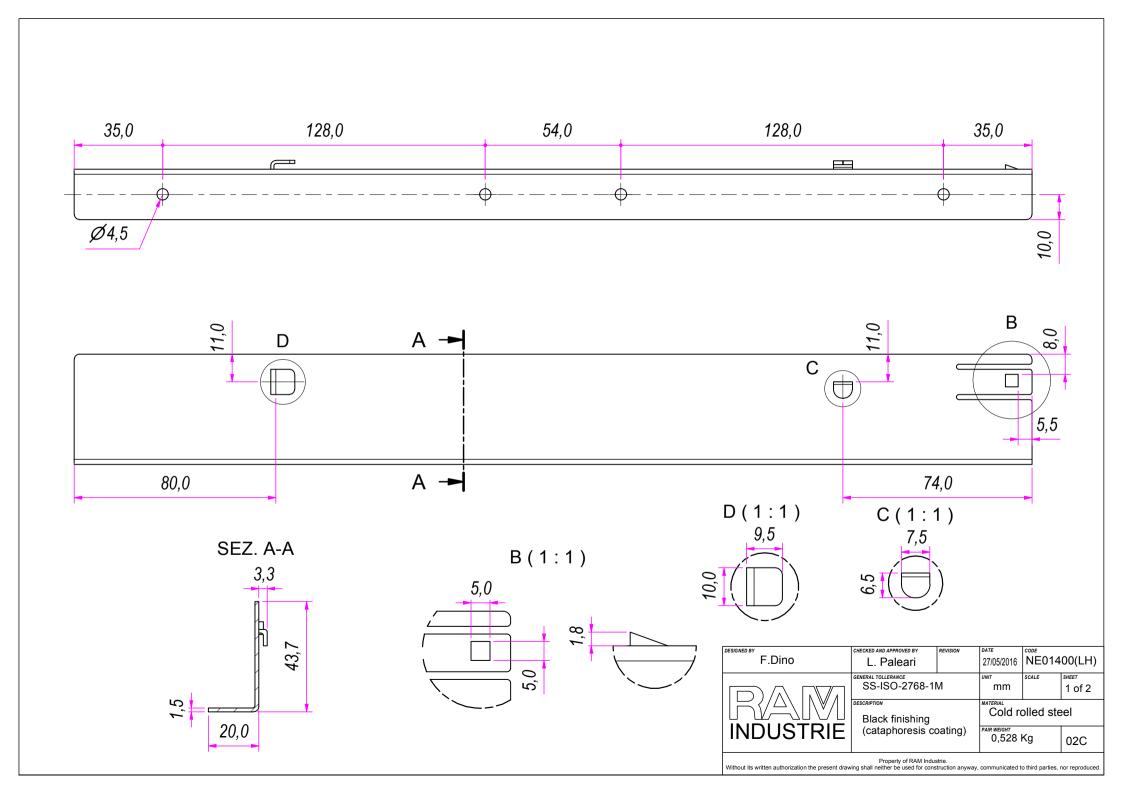

SEZ. A-A

| F.Dino                                                                                                                                                                         | CHECKED AND APPROVED BY  L. Paleari    | REVISION | 27/05/2016 NE01400(RH) |       |                 |
|--------------------------------------------------------------------------------------------------------------------------------------------------------------------------------|----------------------------------------|----------|------------------------|-------|-----------------|
| INDUSTRIE                                                                                                                                                                      | SS-ISO-2768-1M                         |          | mm                     | SCALE | SHEET<br>2 of 2 |
|                                                                                                                                                                                | Black finishing (cataphoresis coating) |          | Cold rolled steel      |       |                 |
|                                                                                                                                                                                |                                        |          | 0,528 Kg               |       | 02C             |
| Property of RAM Industrie.  Without its written authorization the present drawing shall neither be used for construction anyway, communicated to third parties, nor reproduced |                                        |          |                        |       |                 |