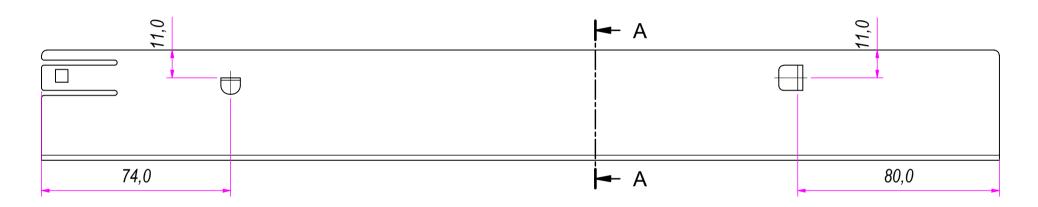

SEZ. A-A

| F.Dino                                                                                                                                                                         | CHECKED AND APPROVED BY  L. Paleari    | REVISION | 27/05/2016 NE01400(RH) |       |                 |
|--------------------------------------------------------------------------------------------------------------------------------------------------------------------------------|----------------------------------------|----------|------------------------|-------|-----------------|
| INDUSTRIE                                                                                                                                                                      | SS-ISO-2768-1M                         |          | mm                     | SCALE | SHEET<br>2 of 2 |
|                                                                                                                                                                                | Black finishing (cataphoresis coating) |          | Cold rolled steel      |       |                 |
|                                                                                                                                                                                |                                        |          | 0,528 Kg               |       | 02C             |
| Property of RAM Industrie.  Without its written authorization the present drawing shall neither be used for construction anyway, communicated to third parties, nor reproduced |                                        |          |                        |       |                 |