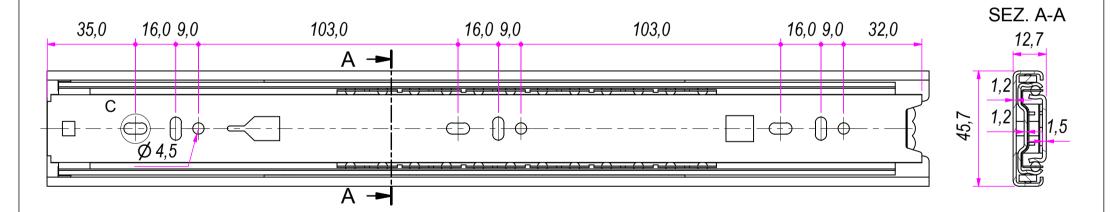

| F.Dino                                                                                                                                                                          | CHECKED AND APPROVED BY  L. Paleari                | REVISION | 30/03/2016        | NE4   | 44350                      |
|---------------------------------------------------------------------------------------------------------------------------------------------------------------------------------|----------------------------------------------------|----------|-------------------|-------|----------------------------|
|                                                                                                                                                                                 | SS-ISO-2768-1M                                     |          | mm                | SCALE | <sup>знеет</sup><br>1 of 2 |
|                                                                                                                                                                                 | DESCRIPTION Black finishing (cataphoresis coating) |          | Cold rolled steel |       |                            |
|                                                                                                                                                                                 | Clip on bracket                                    |          | 1,054 Kg          |       | 02C                        |
| Property of RAM Industrie.  Without its written authorization the present drawing shall neither be used for construction anyway, communicated to third parties, nor reproduced. |                                                    |          |                   |       |                            |