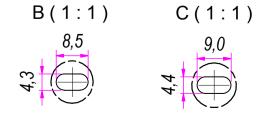

| F.Dino                                                                                                                                                                          | CHECKED AND APPROVED BY  L. Paleari                | REVISION | 30/03/2016        | NE4   | 44350                      |
|---------------------------------------------------------------------------------------------------------------------------------------------------------------------------------|----------------------------------------------------|----------|-------------------|-------|----------------------------|
|                                                                                                                                                                                 | SS-ISO-2768-1M                                     |          | mm                | SCALE | <sup>знеет</sup><br>1 of 2 |
|                                                                                                                                                                                 | DESCRIPTION Black finishing (cataphoresis coating) |          | Cold rolled steel |       |                            |
|                                                                                                                                                                                 | Clip on bracket                                    |          | 1,054 Kg          |       | 02C                        |
| Property of RAM Industrie.  Without its written authorization the present drawing shall neither be used for construction anyway, communicated to third parties, nor reproduced. |                                                    |          |                   |       |                            |