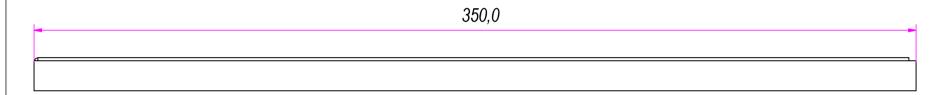

| F.Dino                                                                                                                                                                          | CHECKED AND APPROVED BY  L. Paleari                | REVISION | 30/03/2016        | NE4   | 44350                      |
|---------------------------------------------------------------------------------------------------------------------------------------------------------------------------------|----------------------------------------------------|----------|-------------------|-------|----------------------------|
|                                                                                                                                                                                 | SS-ISO-2768-1M                                     |          | mm                | SCALE | <sup>знеет</sup><br>1 of 2 |
|                                                                                                                                                                                 | DESCRIPTION Black finishing (cataphoresis coating) |          | Cold rolled steel |       |                            |
|                                                                                                                                                                                 | Clip on bracket                                    |          | 1,054 Kg          |       | 02C                        |
| Property of RAM Industrie.  Without its written authorization the present drawing shall neither be used for construction anyway, communicated to third parties, nor reproduced. |                                                    |          |                   |       |                            |