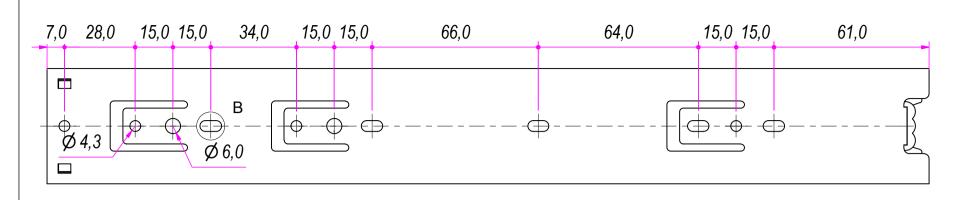

| F.Dino                                                                                                                                                                          | CHECKED AND APPROVED BY  L. Paleari                | REVISION | 30/03/2016        | NE4   | 44350                      |
|---------------------------------------------------------------------------------------------------------------------------------------------------------------------------------|----------------------------------------------------|----------|-------------------|-------|----------------------------|
|                                                                                                                                                                                 | SS-ISO-2768-1M                                     |          | mm                | SCALE | <sup>знеет</sup><br>1 of 2 |
|                                                                                                                                                                                 | DESCRIPTION Black finishing (cataphoresis coating) |          | Cold rolled steel |       |                            |
|                                                                                                                                                                                 | Clip on bracket                                    |          | 1,054 Kg          |       | 02C                        |
| Property of RAM Industrie.  Without its written authorization the present drawing shall neither be used for construction anyway, communicated to third parties, nor reproduced. |                                                    |          |                   |       |                            |