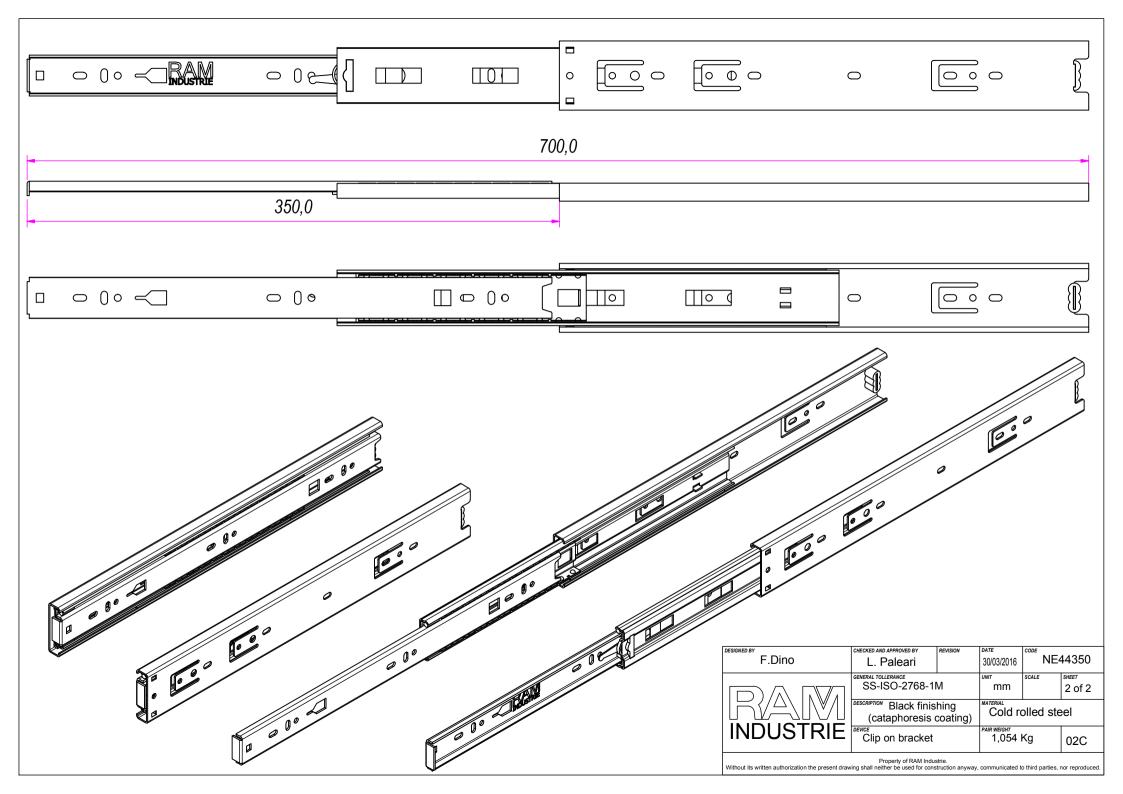

| F.Dino                                                                                                                                                                          | CHECKED AND APPROVED BY  L. Paleari                | REVISION | 30/03/2016        | NE4   | 44350                      |
|---------------------------------------------------------------------------------------------------------------------------------------------------------------------------------|----------------------------------------------------|----------|-------------------|-------|----------------------------|
|                                                                                                                                                                                 | SS-ISO-2768-1M                                     |          | mm                | SCALE | <sup>знеет</sup><br>1 of 2 |
|                                                                                                                                                                                 | DESCRIPTION Black finishing (cataphoresis coating) |          | Cold rolled steel |       |                            |
|                                                                                                                                                                                 | Clip on bracket                                    |          | 1,054 Kg          |       | 02C                        |
| Property of RAM Industrie.  Without its written authorization the present drawing shall neither be used for construction anyway, communicated to third parties, nor reproduced. |                                                    |          |                   |       |                            |