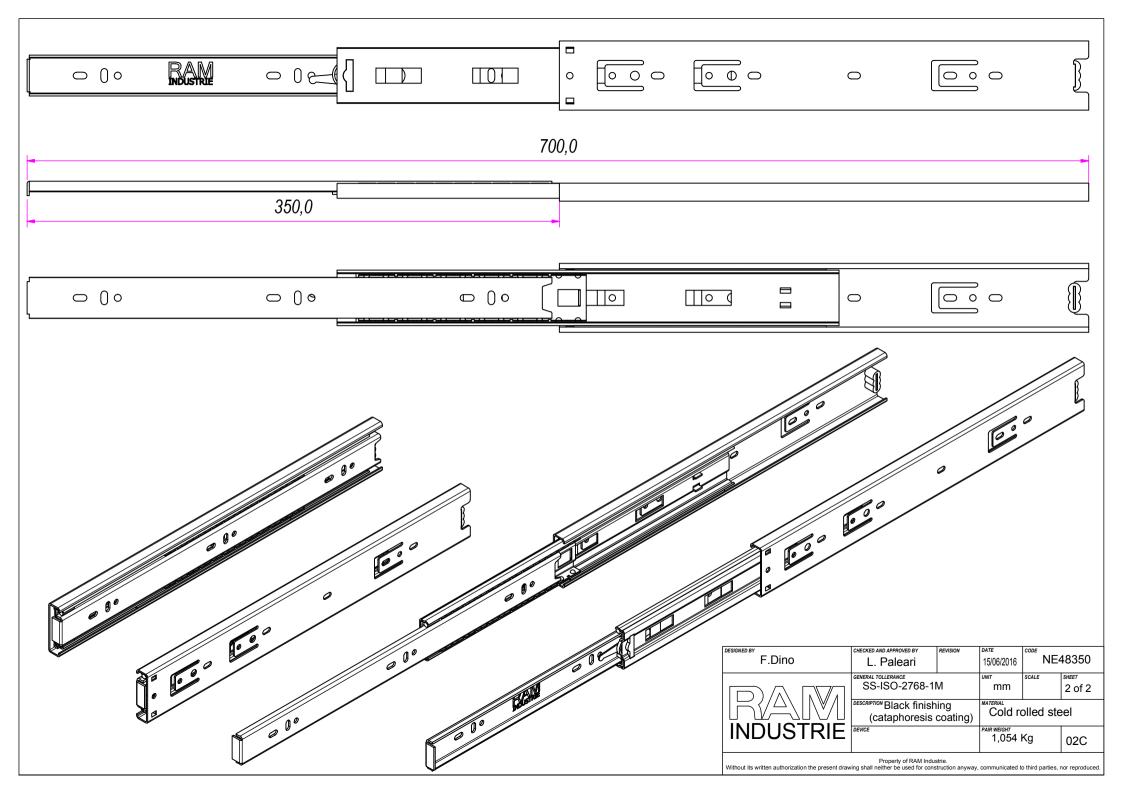

| F.Dino                                                                                                                                                                          | checked and approved by  L. Paleari                | REVISION | 15/06/2016        | NE4   | 48350  |
|---------------------------------------------------------------------------------------------------------------------------------------------------------------------------------|----------------------------------------------------|----------|-------------------|-------|--------|
|                                                                                                                                                                                 | SS-ISO-2768-1M                                     |          | mm                | SCALE | 1 of 2 |
|                                                                                                                                                                                 | DESCRIPTION Black finishing (cataphoresis coating) |          | Cold rolled steel |       |        |
|                                                                                                                                                                                 | DEVICE                                             |          | 1,054 Kg          |       | 02C    |
| Property of RAM Industrie.  Without its written authorization the present drawing shall neither be used for construction anyway, communicated to third parties, nor reproduced. |                                                    |          |                   |       |        |