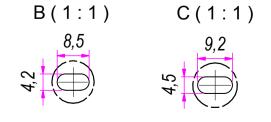

| F.Dino                                                                                                                                                                          | checked and approved by  L. Paleari                | REVISION | 15/06/2016        | NE4   | 48350  |
|---------------------------------------------------------------------------------------------------------------------------------------------------------------------------------|----------------------------------------------------|----------|-------------------|-------|--------|
|                                                                                                                                                                                 | SS-ISO-2768-1M                                     |          | mm                | SCALE | 1 of 2 |
|                                                                                                                                                                                 | DESCRIPTION Black finishing (cataphoresis coating) |          | Cold rolled steel |       |        |
|                                                                                                                                                                                 | DEVICE                                             |          | 1,054 Kg          |       | 02C    |
| Property of RAM Industrie.  Without its written authorization the present drawing shall neither be used for construction anyway, communicated to third parties, nor reproduced. |                                                    |          |                   |       |        |