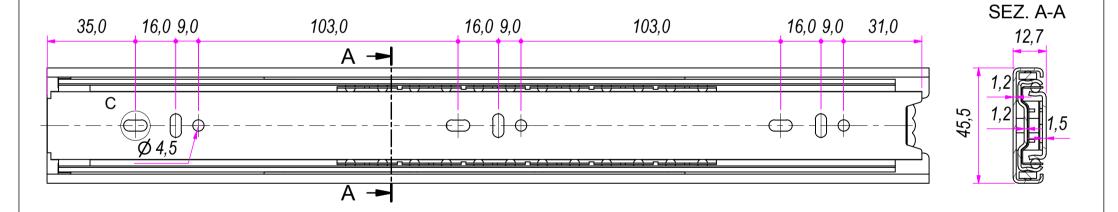

| F.Dino                                                                                                                                                                          | checked and approved by  L. Paleari                | REVISION | 15/06/2016        | NE4   | 48350  |
|---------------------------------------------------------------------------------------------------------------------------------------------------------------------------------|----------------------------------------------------|----------|-------------------|-------|--------|
|                                                                                                                                                                                 | SS-ISO-2768-1M                                     |          | mm                | SCALE | 1 of 2 |
|                                                                                                                                                                                 | DESCRIPTION Black finishing (cataphoresis coating) |          | Cold rolled steel |       |        |
|                                                                                                                                                                                 | DEVICE                                             |          | 1,054 Kg          |       | 02C    |
| Property of RAM Industrie.  Without its written authorization the present drawing shall neither be used for construction anyway, communicated to third parties, nor reproduced. |                                                    |          |                   |       |        |