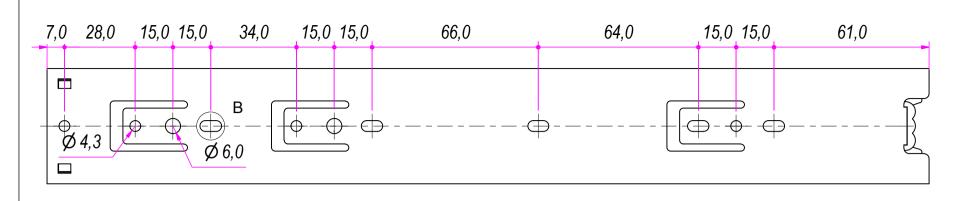

| F.Dino                                                                                                                                                                          | checked and approved by  L. Paleari                | REVISION | 15/06/2016        | NE4   | 48350  |
|---------------------------------------------------------------------------------------------------------------------------------------------------------------------------------|----------------------------------------------------|----------|-------------------|-------|--------|
|                                                                                                                                                                                 | SS-ISO-2768-1M                                     |          | mm                | SCALE | 1 of 2 |
|                                                                                                                                                                                 | DESCRIPTION Black finishing (cataphoresis coating) |          | Cold rolled steel |       |        |
|                                                                                                                                                                                 | DEVICE                                             |          | 1,054 Kg          |       | 02C    |
| Property of RAM Industrie.  Without its written authorization the present drawing shall neither be used for construction anyway, communicated to third parties, nor reproduced. |                                                    |          |                   |       |        |