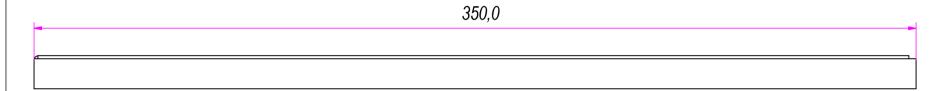

| F.Dino                                                                                                                                                                          | checked and approved by  L. Paleari                | REVISION | 15/06/2016        | NE4   | 48350  |
|---------------------------------------------------------------------------------------------------------------------------------------------------------------------------------|----------------------------------------------------|----------|-------------------|-------|--------|
|                                                                                                                                                                                 | SS-ISO-2768-1M                                     |          | mm                | SCALE | 1 of 2 |
|                                                                                                                                                                                 | DESCRIPTION Black finishing (cataphoresis coating) |          | Cold rolled steel |       |        |
|                                                                                                                                                                                 | DEVICE                                             |          | 1,054 Kg          |       | 02C    |
| Property of RAM Industrie.  Without its written authorization the present drawing shall neither be used for construction anyway, communicated to third parties, nor reproduced. |                                                    |          |                   |       |        |