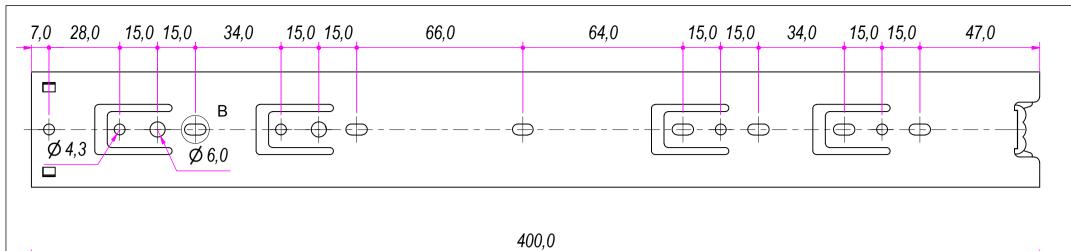

| F.Dino                     | L. Paleari                                         | REVISION | 15/06/2016        | NE <sub>4</sub> | 18400  |
|----------------------------|----------------------------------------------------|----------|-------------------|-----------------|--------|
| INDUSTRIE                  | SS-ISO-2768-1M                                     |          | mm                | SCALE           | 1 of 2 |
|                            | DESCRIPTION Black finishing (cataphoresis coating) |          | Cold rolled steel |                 |        |
|                            | DEVICE                                             |          | 1,226 Kg          |                 | 02C    |
| Property of RAM Industrie. |                                                    |          |                   |                 |        |