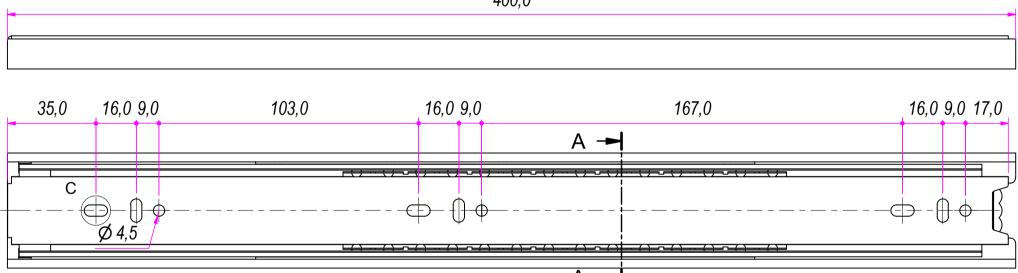

| F.Dino                     | L. Paleari                                         | REVISION | 15/06/2016        | NE <sub>4</sub> | 18400  |
|----------------------------|----------------------------------------------------|----------|-------------------|-----------------|--------|
| INDUSTRIE                  | SS-ISO-2768-1M                                     |          | mm                | SCALE           | 1 of 2 |
|                            | DESCRIPTION Black finishing (cataphoresis coating) |          | Cold rolled steel |                 |        |
|                            | DEVICE                                             |          | 1,226 Kg          |                 | 02C    |
| Property of RAM Industrie. |                                                    |          |                   |                 |        |