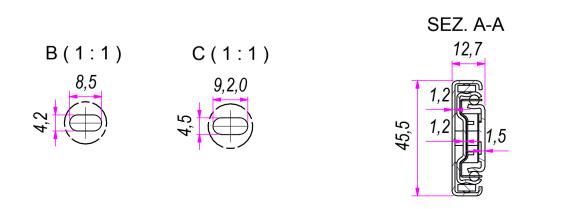

| F.Dino                     | L. Paleari                                         | REVISION | 15/06/2016        | NE <sub>4</sub> | 18400  |
|----------------------------|----------------------------------------------------|----------|-------------------|-----------------|--------|
| INDUSTRIE                  | SS-ISO-2768-1M                                     |          | mm                | SCALE           | 1 of 2 |
|                            | DESCRIPTION Black finishing (cataphoresis coating) |          | Cold rolled steel |                 |        |
|                            | DEVICE                                             |          | 1,226 Kg          |                 | 02C    |
| Property of RAM Industrie. |                                                    |          |                   |                 |        |