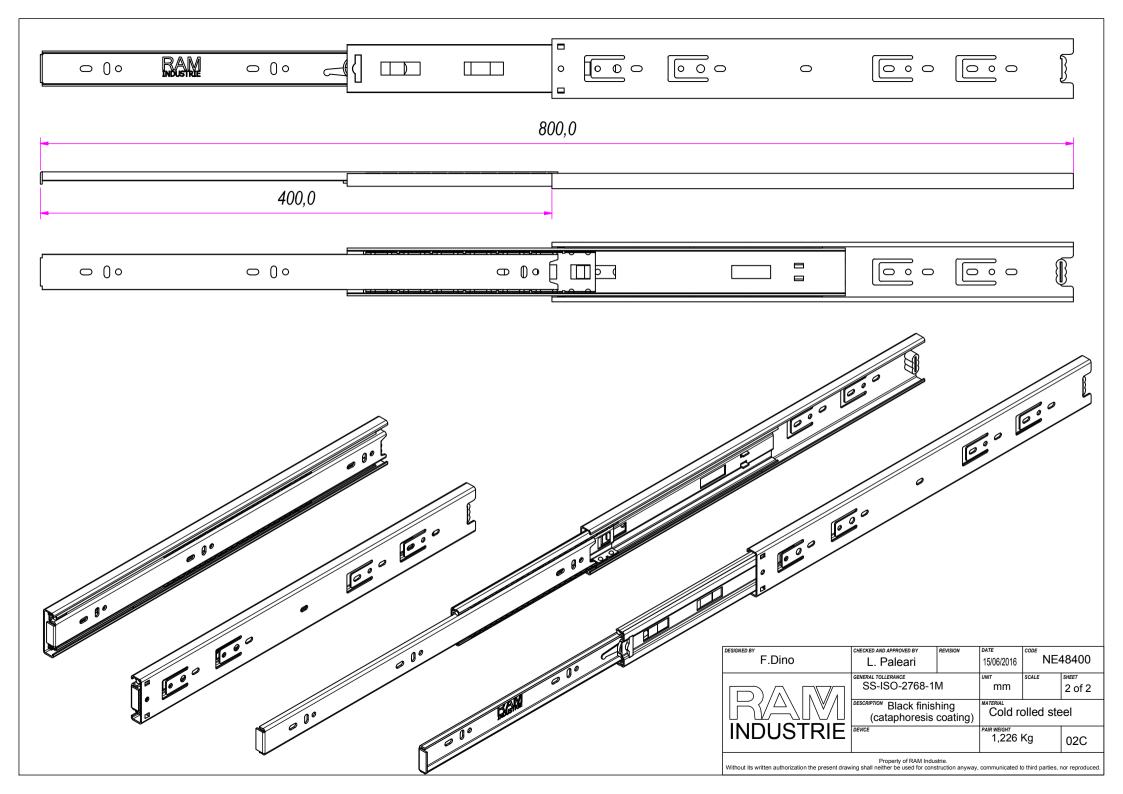

| F.Dino                     | L. Paleari                                         | REVISION | 15/06/2016        | NE <sub>4</sub> | 18400  |
|----------------------------|----------------------------------------------------|----------|-------------------|-----------------|--------|
| INDUSTRIE                  | SS-ISO-2768-1M                                     |          | mm                | SCALE           | 1 of 2 |
|                            | DESCRIPTION Black finishing (cataphoresis coating) |          | Cold rolled steel |                 |        |
|                            | DEVICE                                             |          | 1,226 Kg          |                 | 02C    |
| Property of RAM Industrie. |                                                    |          |                   |                 |        |

Property of RAM Industrie.

Without its written authorization the present drawing shall neither be used for construction anyway, communicated to third parties, nor reproduced.