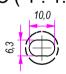

Drawer slide; telescopic ball bearing slide

Coulisses à billes; coulisse télescopique

Guías para cajones; guía teleópica

SEZ. A-A

B (1:1.5)

C (1:1.5)

| DESIGNED BY                   | CHECKED AND APPROVED BY | GENERAL TOLLERANCE                            | DATE              | CODE                    |        |  |
|-------------------------------|-------------------------|-----------------------------------------------|-------------------|-------------------------|--------|--|
| F.Dino                        | L. Paleari              | SS-ISO-2768-1M                                | 16/07/2018        | Q23300                  |        |  |
|                               |                         | PACKAGING                                     |                   | UNIT                    | SHEET  |  |
|                               |                         | Carton 10 sets/Packed R+L                     |                   | mm                      | 1 of 3 |  |
| $1 \cong \langle / L \rangle$ | 7/   /    //            | DESCRIPTION                                   | MATERIAL          |                         |        |  |
|                               | _7   / /                |                                               | Cold rolled steel |                         | 04C    |  |
| INDUSTRIF                     |                         | DEVICE O - ft If - I i /                      | PAIR WEIGHT       | PAIR WEIGHT WITH CARTON |        |  |
| טטאוו                         | OTTAL                   | Soft self closing/<br>Oil piston/Push&Rebound | 1,504 Kg          | 1,575 Kg                |        |  |