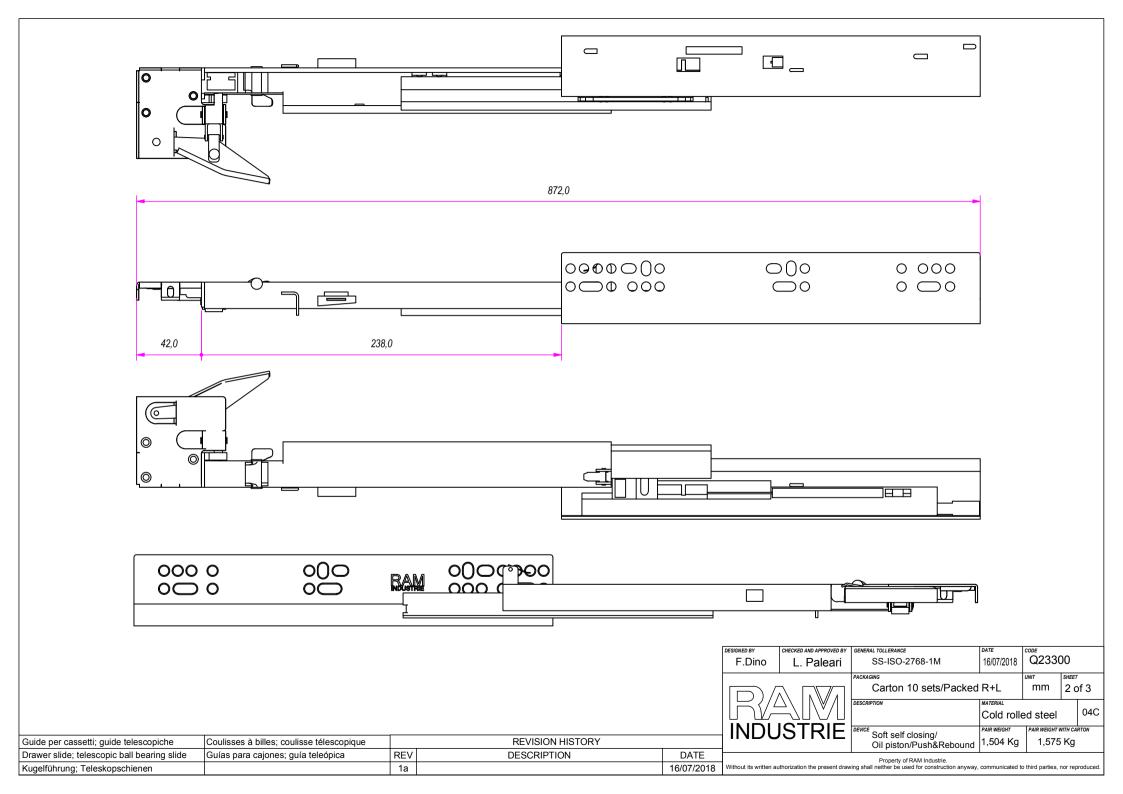

REV

1a

REVISION HISTORY

DATE

16/07/2018

DESCRIPTION

Guide per cassetti; guide telescopiche

Kugelführung; Teleskopschienen

Drawer slide; telescopic ball bearing slide

Coulisses à billes; coulisse télescopique

Guías para cajones; guía teleópica

SEZ. A-A

B (1:1.5)

C (1:1.5)

| DESIGNED BY                   | CHECKED AND APPROVED BY | GENERAL TOLLERANCE                            | DATE              | CODE                    |        |  |
|-------------------------------|-------------------------|-----------------------------------------------|-------------------|-------------------------|--------|--|
| F.Dino                        | L. Paleari              | SS-ISO-2768-1M                                | 16/07/2018        | Q23300                  |        |  |
|                               |                         | PACKAGING                                     |                   | UNIT                    | SHEET  |  |
|                               |                         | Carton 10 sets/Packed R+L                     |                   | mm                      | 1 of 3 |  |
| $1 \cong \langle / L \rangle$ | 7/   /    //            | DESCRIPTION                                   | MATERIAL          |                         |        |  |
|                               | _7   / /                |                                               | Cold rolled steel |                         | 04C    |  |
| INDUSTRIF                     |                         | DEVICE O - ft If - I i /                      | PAIR WEIGHT       | PAIR WEIGHT WITH CARTON |        |  |
| טטאוו                         | OTTAL                   | Soft self closing/<br>Oil piston/Push&Rebound | 1,504 Kg          | 1,575 Kg                |        |  |