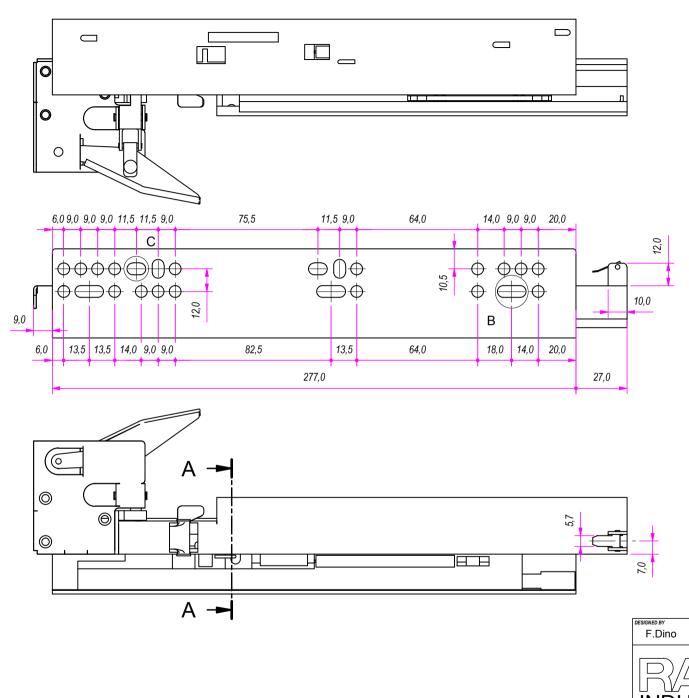

REV

1a

REVISION HISTORY

DATE

16/07/2018

DESCRIPTION

Guide per cassetti; guide telescopiche

Kugelführung; Teleskopschienen

Drawer slide; telescopic ball bearing slide

Coulisses à billes; coulisse télescopique

Guías para cajones; guía teleópica

SEZ. A-A

B (1:1.5)

C (1:1.5)

| DESIGNED BY                   | CHECKED AND APPROVED BY | GENERAL TOLLERANCE                            | DATE              | CODE                    |        |  |
|-------------------------------|-------------------------|-----------------------------------------------|-------------------|-------------------------|--------|--|
| F.Dino                        | L. Paleari              | SS-ISO-2768-1M                                | 16/07/2018        | Q23300                  |        |  |
|                               |                         | PACKAGING                                     |                   | UNIT                    | SHEET  |  |
|                               |                         | Carton 10 sets/Packed R+L                     |                   | mm                      | 1 of 3 |  |
| $1 \cong \langle / L \rangle$ | 7/   /    //            | DESCRIPTION                                   | MATERIAL          |                         |        |  |
|                               | _7   / /                |                                               | Cold rolled steel |                         | 04C    |  |
| INDUSTRIF                     |                         | DEVICE O - ft If - I i /                      | PAIR WEIGHT       | PAIR WEIGHT WITH CARTON |        |  |
| טטאוו                         | OTTAL                   | Soft self closing/<br>Oil piston/Push&Rebound | 1,504 Kg          | 1,575 Kg                |        |  |