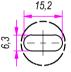

Drawer slide; telescopic ball bearing slide

Coulisses à billes; coulisse télescopique

Guías para cajones; guía teleópica

SEZ. A-A

B (1:1.5)

C (1:1.5)

| DESIGNED BY                   | CHECKED AND APPROVED BY | GENERAL TOLLERANCE                            | DATE              | CODE                    |        |  |
|-------------------------------|-------------------------|-----------------------------------------------|-------------------|-------------------------|--------|--|
| F.Dino                        | L. Paleari              | SS-ISO-2768-1M                                | 16/07/2018        | Q23300                  |        |  |
|                               |                         | PACKAGING                                     |                   | UNIT                    | SHEET  |  |
|                               |                         | Carton 10 sets/Packed R+L                     |                   | mm                      | 1 of 3 |  |
| $1 \cong \langle / L \rangle$ | 7/   /    //            | DESCRIPTION                                   | MATERIAL          |                         |        |  |
|                               | _7   / /                |                                               | Cold rolled steel |                         | 04C    |  |
| INDUSTRIF                     |                         | DEVICE O - ft If - I i /                      | PAIR WEIGHT       | PAIR WEIGHT WITH CARTON |        |  |
| טטאוו                         | OTTAL                   | Soft self closing/<br>Oil piston/Push&Rebound | 1,504 Kg          | 1,575 Kg                |        |  |