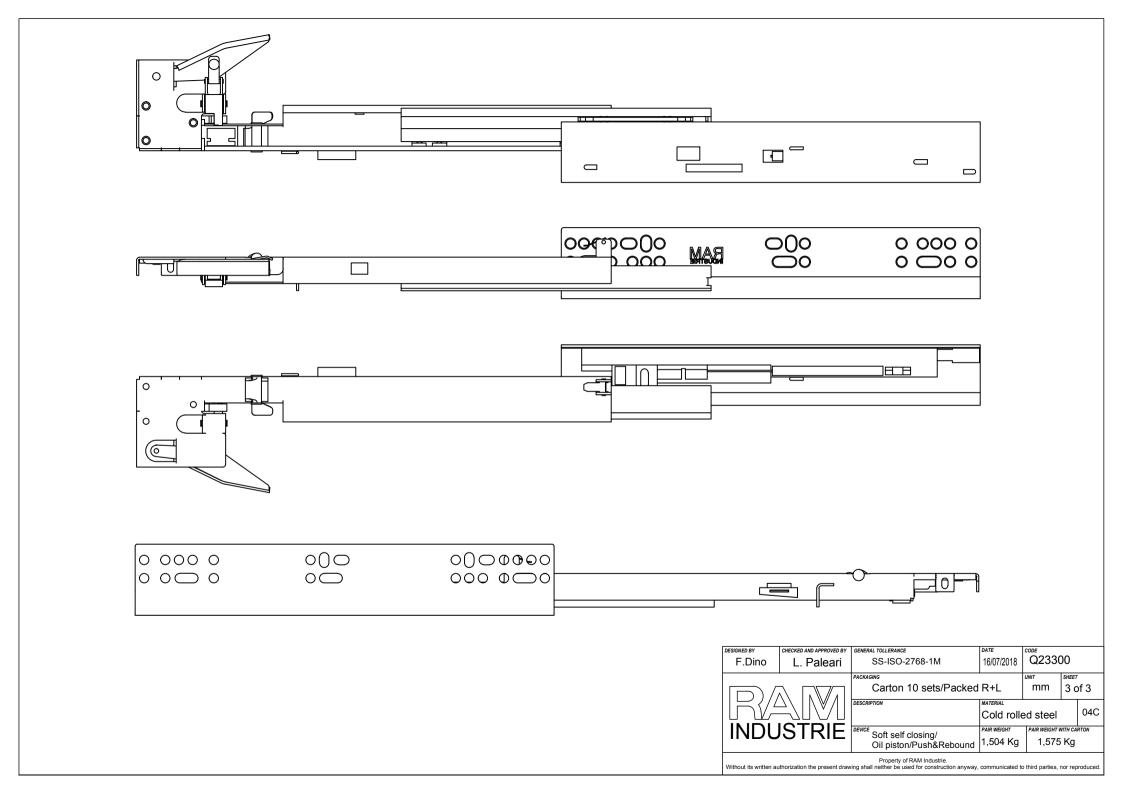

REV

1a

REVISION HISTORY

DATE

16/07/2018

DESCRIPTION

Guide per cassetti; guide telescopiche

Kugelführung; Teleskopschienen

Drawer slide; telescopic ball bearing slide

Coulisses à billes; coulisse télescopique

Guías para cajones; guía teleópica

SEZ. A-A

B (1:1.5)

C (1:1.5)

| DESIGNED BY                   | CHECKED AND APPROVED BY | GENERAL TOLLERANCE                            | DATE              | CODE                    |        |  |
|-------------------------------|-------------------------|-----------------------------------------------|-------------------|-------------------------|--------|--|
| F.Dino                        | L. Paleari              | SS-ISO-2768-1M                                | 16/07/2018        | Q23300                  |        |  |
|                               |                         | PACKAGING                                     |                   | UNIT                    | SHEET  |  |
|                               |                         | Carton 10 sets/Packed R+L                     |                   | mm                      | 1 of 3 |  |
| $1 \cong \langle / L \rangle$ | 7/   /    //            | DESCRIPTION                                   | MATERIAL          |                         |        |  |
|                               | _7   / /                |                                               | Cold rolled steel |                         | 04C    |  |
| INDUSTRIF                     |                         | DEVICE O - ft If - I i /                      | PAIR WEIGHT       | PAIR WEIGHT WITH CARTON |        |  |
| טטאוו                         | OTTAL                   | Soft self closing/<br>Oil piston/Push&Rebound | 1,504 Kg          | 1,575 Kg                |        |  |