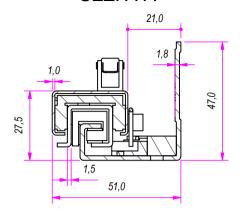

Drawer slide; telescopic ball bearing slide

Coulisses à billes; coulisse télescopique

Guías para cajones; guía teleópica

SEZ. A-A

B (1:1.5)

C (1:1.5)

| DESIGNED BY                   | CHECKED AND APPROVED BY | GENERAL TOLLERANCE                            | DATE              | CODE                    |        |  |
|-------------------------------|-------------------------|-----------------------------------------------|-------------------|-------------------------|--------|--|
| F.Dino                        | L. Paleari              | SS-ISO-2768-1M                                | 16/07/2018        | Q23300                  |        |  |
|                               |                         | PACKAGING                                     |                   | UNIT                    | SHEET  |  |
|                               |                         | Carton 10 sets/Packed R+L                     |                   | mm                      | 1 of 3 |  |
| $1 \cong \langle / L \rangle$ | 7/   /    //            | DESCRIPTION                                   | MATERIAL          |                         |        |  |
|                               | _7   / /                |                                               | Cold rolled steel |                         | 04C    |  |
| INDUSTRIF                     |                         | DEVICE O - ft If - I i /                      | PAIR WEIGHT       | PAIR WEIGHT WITH CARTON |        |  |
| טטאוו                         | OTTAL                   | Soft self closing/<br>Oil piston/Push&Rebound | 1,504 Kg          | 1,575 Kg                |        |  |