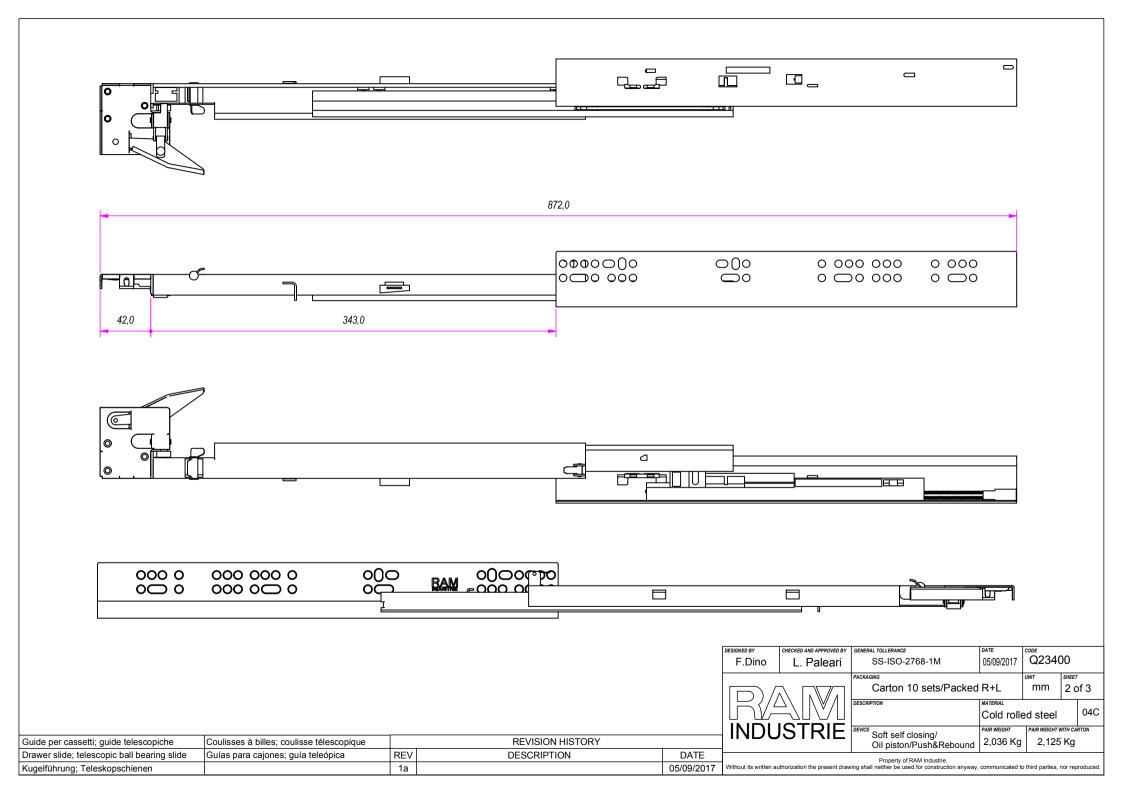

| DESIGNED BY                                                                                                                                         | CHECKED AND APPROVED BY | GENERAL TOLLERANCE                            | DATE                | CODE                    |        |      |
|-----------------------------------------------------------------------------------------------------------------------------------------------------|-------------------------|-----------------------------------------------|---------------------|-------------------------|--------|------|
| F.Dino                                                                                                                                              | L. Paleari              | SS-ISO-2768-1M                                | 05/09/2017          | Q23400                  |        |      |
| INDUSTRIE                                                                                                                                           |                         | PACKAGING                                     |                     | UNIT                    | SHEET  |      |
|                                                                                                                                                     |                         | Carton 10 sets/Packed R+L                     |                     | mm                      | 3 of 3 |      |
|                                                                                                                                                     |                         | DESCRIPTION                                   | MATERIAL            |                         |        |      |
|                                                                                                                                                     |                         |                                               | Cold rolled steel 0 |                         | 04C    |      |
|                                                                                                                                                     |                         | DEVICE Coff and following /                   | PAIR WEIGHT         | PAIR WEIGHT WITH CARTON |        | RTON |
|                                                                                                                                                     |                         | Soft self closing/<br>Oil piston/Push&Rebound | 2,036 Kg            | 2,125 Kg                |        |      |
| Property of RAM Industrie.                                                                                                                          |                         |                                               |                     |                         |        |      |
| Without its written authorization the present drawing shall neither be used for construction anyway, communicated to third parties, nor reproduced. |                         |                                               |                     |                         |        |      |