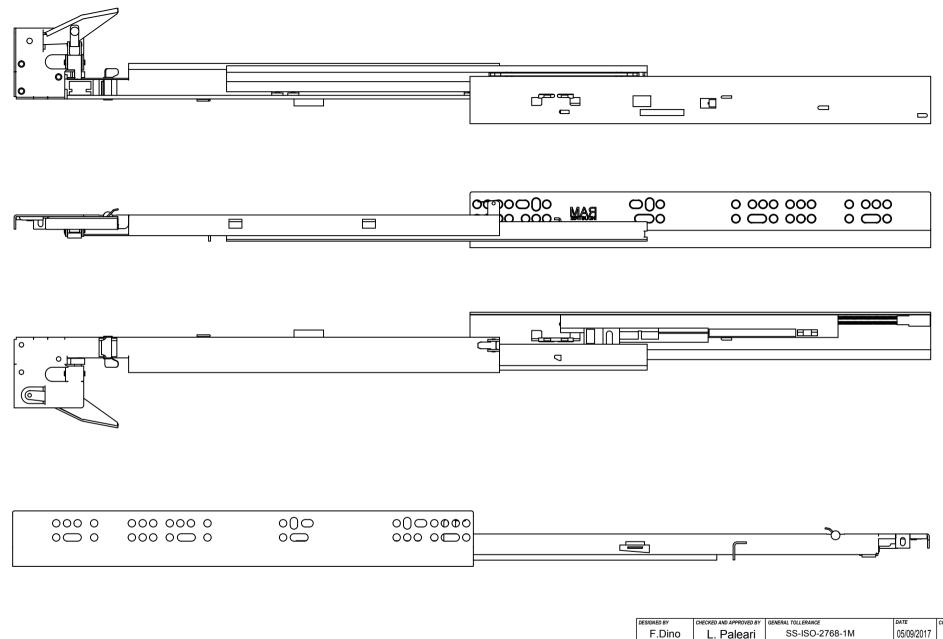

| DESIGNED BY                                                                                                                                         | CHECKED AND APPROVED BY | GENERAL TOLLERANCE                            | DATE                | CODE                    |        |      |
|-----------------------------------------------------------------------------------------------------------------------------------------------------|-------------------------|-----------------------------------------------|---------------------|-------------------------|--------|------|
| F.Dino                                                                                                                                              | L. Paleari              | SS-ISO-2768-1M                                | 05/09/2017          | Q23400                  |        |      |
| INDUSTRIE                                                                                                                                           |                         | PACKAGING                                     |                     | UNIT                    | SHEET  |      |
|                                                                                                                                                     |                         | Carton 10 sets/Packed R+L                     |                     | mm                      | 3 of 3 |      |
|                                                                                                                                                     |                         | DESCRIPTION                                   | MATERIAL            |                         |        |      |
|                                                                                                                                                     |                         |                                               | Cold rolled steel 0 |                         | 04C    |      |
|                                                                                                                                                     |                         | DEVICE Coff and following /                   | PAIR WEIGHT         | PAIR WEIGHT WITH CARTON |        | RTON |
|                                                                                                                                                     |                         | Soft self closing/<br>Oil piston/Push&Rebound | 2,036 Kg            | 2,125 Kg                |        |      |
| Property of RAM Industrie.                                                                                                                          |                         |                                               |                     |                         |        |      |
| Without its written authorization the present drawing shall neither be used for construction anyway, communicated to third parties, nor reproduced. |                         |                                               |                     |                         |        |      |