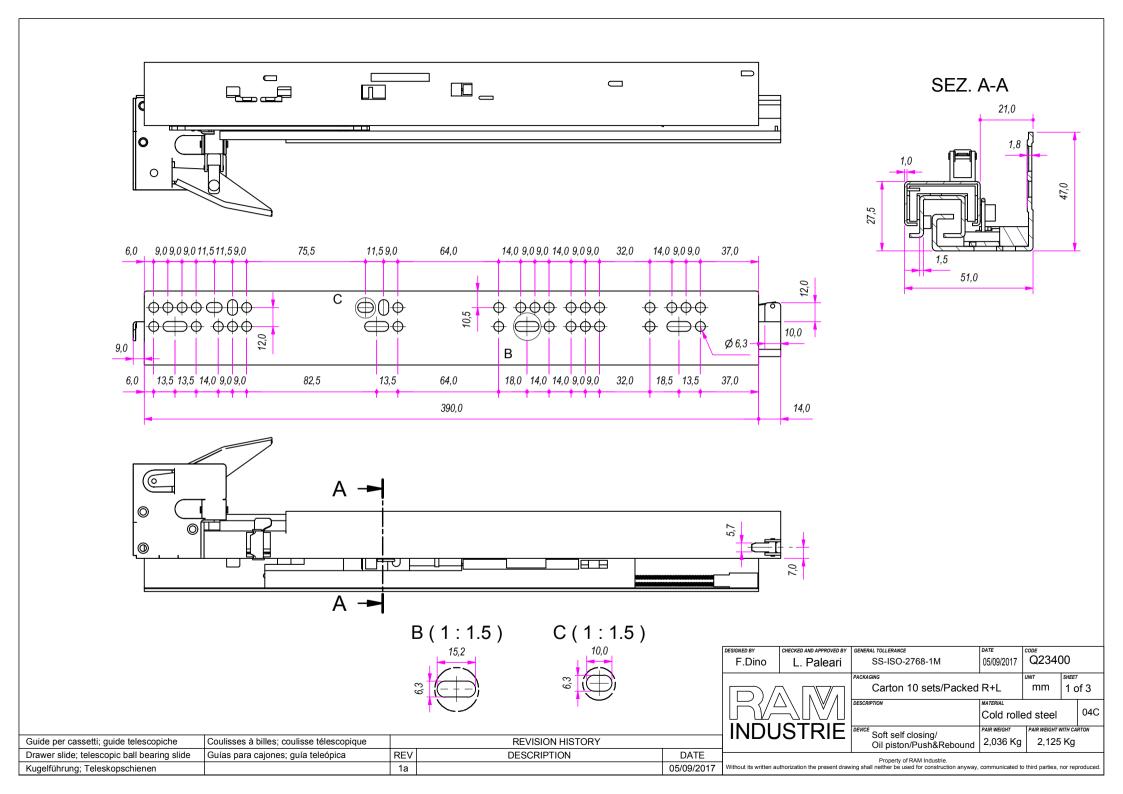

| DESIGNED BY                                                                                                                                         | CHECKED AND APPROVED BY | GENERAL TOLLERANCE                            | DATE                | CODE                    |        |      |
|-----------------------------------------------------------------------------------------------------------------------------------------------------|-------------------------|-----------------------------------------------|---------------------|-------------------------|--------|------|
| F.Dino                                                                                                                                              | L. Paleari              | SS-ISO-2768-1M                                | 05/09/2017          | Q23400                  |        |      |
| INDUSTRIE                                                                                                                                           |                         | PACKAGING                                     |                     | UNIT                    | SHEET  |      |
|                                                                                                                                                     |                         | Carton 10 sets/Packed R+L                     |                     | mm                      | 3 of 3 |      |
|                                                                                                                                                     |                         | DESCRIPTION                                   | MATERIAL            |                         |        |      |
|                                                                                                                                                     |                         |                                               | Cold rolled steel 0 |                         | 04C    |      |
|                                                                                                                                                     |                         | DEVICE Coff and following /                   | PAIR WEIGHT         | PAIR WEIGHT WITH CARTON |        | RTON |
|                                                                                                                                                     |                         | Soft self closing/<br>Oil piston/Push&Rebound | 2,036 Kg            | 2,125 Kg                |        |      |
| Property of RAM Industrie.                                                                                                                          |                         |                                               |                     |                         |        |      |
| Without its written authorization the present drawing shall neither be used for construction anyway, communicated to third parties, nor reproduced. |                         |                                               |                     |                         |        |      |