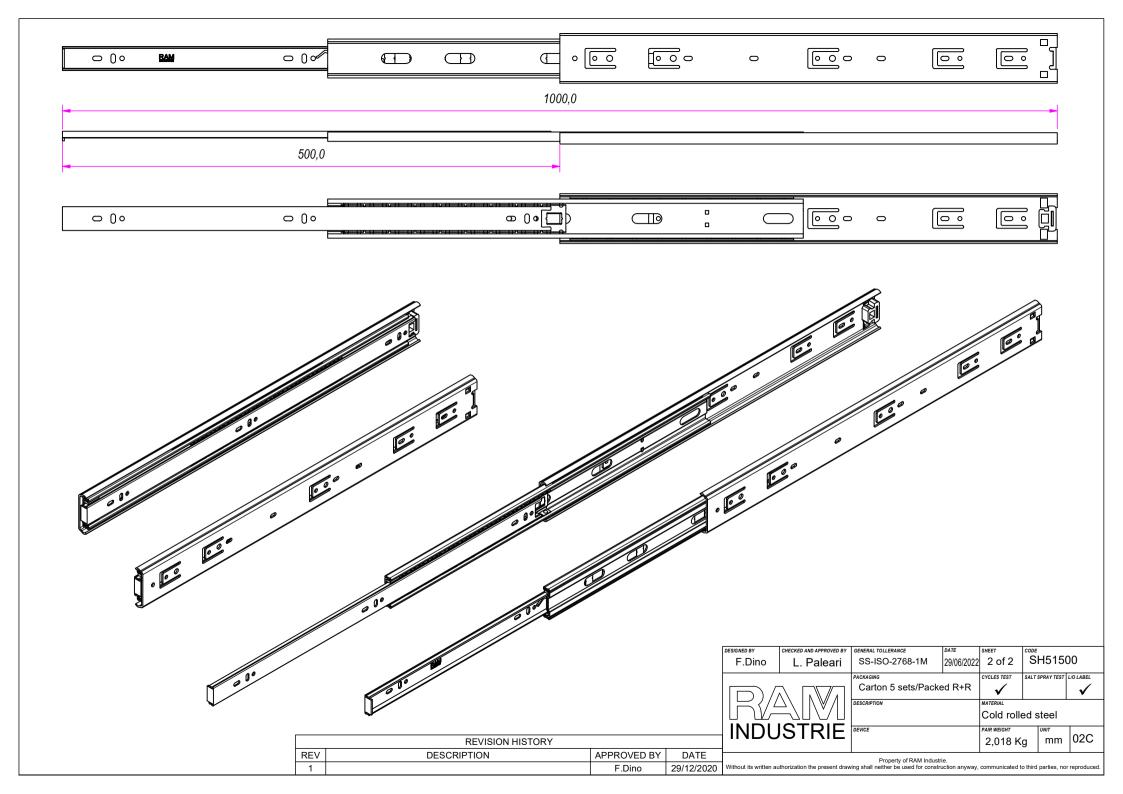

4,5

4,3

|     |                  | $\mathfrak{S}$ |            |                                                                                                                                                                                   | Carton 5 sets/Packed R+R | <ul> <li>✓</li> </ul>           |      | $\checkmark$ |
|-----|------------------|----------------|------------|-----------------------------------------------------------------------------------------------------------------------------------------------------------------------------------|--------------------------|---------------------------------|------|--------------|
|     |                  |                |            |                                                                                                                                                                                   | Cold rolled steel        |                                 |      |              |
|     | REVISION HISTORY |                |            | INDUSTRIE                                                                                                                                                                         | DEVICE                   | <sup>pair weight</sup> 2,018 Kg | g mm | 02C          |
| REV | DESCRIPTION      | APPROVED BY    | DATE       | Property of RAM Industrie.<br>Without its written authorization the present drawing shall neither be used for construction anyway, communicated to third parties, nor reproduced. |                          |                                 |      |              |
| 1   |                  | F.Dino         | 29/12/2020 |                                                                                                                                                                                   |                          |                                 |      |              |
|     |                  |                |            |                                                                                                                                                                                   |                          |                                 |      |              |

CYCLES TEST

PACKAGING

Carton 5 sets/Packed R+R

SALT SPRAY TEST L/O LABEL