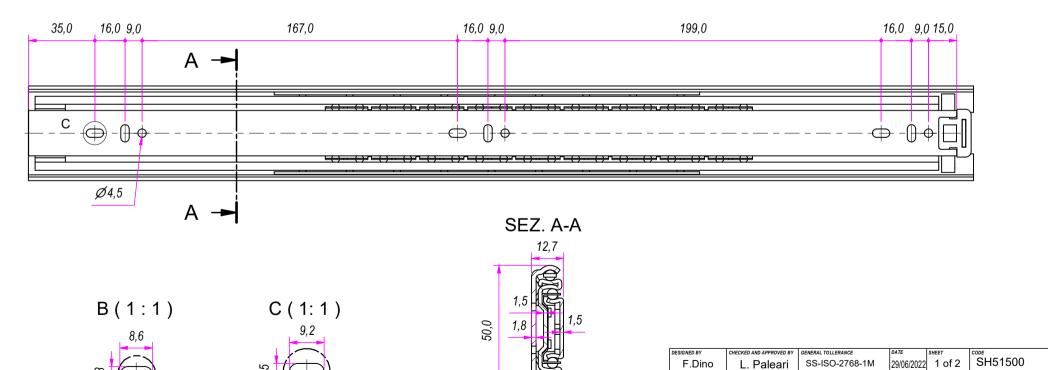

4,5

4,3

|     |                  | $\mathfrak{S}$ |            |                                                                                                                                                                                   | Carton 5 sets/Packed R+R | <ul> <li>✓</li> </ul>           |      | $\checkmark$ |
|-----|------------------|----------------|------------|-----------------------------------------------------------------------------------------------------------------------------------------------------------------------------------|--------------------------|---------------------------------|------|--------------|
|     |                  |                |            |