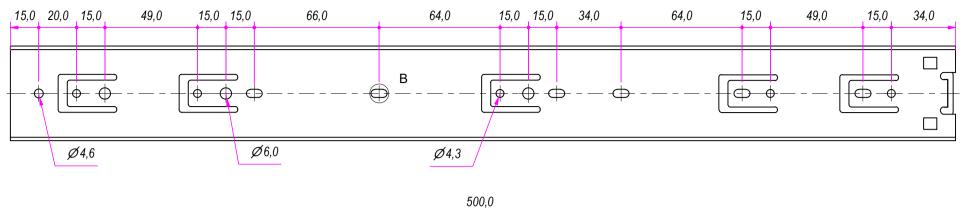

4,5

4,3

|     |                  | $\mathfrak{S}$ |            |                                                                                                                                                                                   | Carton 5 sets/Packed R+R | <ul> <li>✓</li> </ul>           |      | $\checkmark$ |
|-----|------------------|----------------|------------|-----------------------------------------------------------------------------------------------------------------------------------------------------------------------------------|--------------------------|---------------------------------|------|--------------|
|     |                  |                |            |