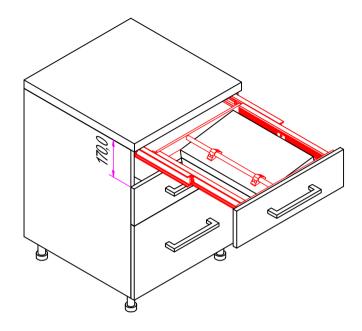

A (1:1.5)

| DESIGNED BY CHECKED AND APPROVED BY |            | GENERAL TOLLERANCE | DATE                             | CODE |        |
|-------------------------------------|------------|--------------------|----------------------------------|------|--------|
| F.Dino                              | L. Paleari | SS-ISO-2768-1M     | S-ISO-2768-1M 28/09/2021 T110450 |      | 0A     |
|                                     |            | PACKAGING          | •                                | UNIT | SHEET  |
| INDUSTRIE                           |            |                    |                                  | mm   | 3 of 7 |
|                                     |            | DESCRIPTION        | MATERIAL                         | ım   |        |
|                                     |            |                    | Aluminur                         |      |        |
|                                     |            | DEVICE             | PAIR WEIGHT                      |      |        |
|                                     |            |                    |                                  |      |        |
| Property of RAM Industrie.          |            |                    |                                  |      |        |