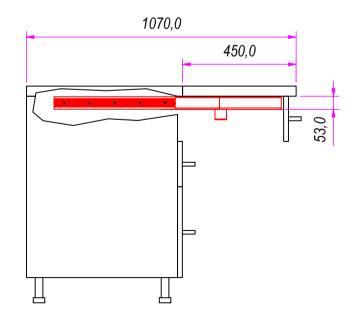

| DESIGNED BY                                                                                                                                                                     | CHECKED AND APPROVED BY | GENERAL TOLLERANCE | DATE        | CODE           |       |  |
|---------------------------------------------------------------------------------------------------------------------------------------------------------------------------------|-------------------------|--------------------|-------------|----------------|-------|--|
| F.Dino                                                                                                                                                                          | L. Paleari              | SS-ISO-2768-1M     | 28/09/2021  | /2021 T1103480 |       |  |
|                                                                                                                                                                                 |                         | PACKAGING          |             | UNIT           | SHEET |  |
| INDUSTRIE                                                                                                                                                                       |                         | mm 2               |             | 4 of 7         |       |  |
|                                                                                                                                                                                 |                         | DESCRIPTION        | MATERIAL    |                |       |  |
|                                                                                                                                                                                 |                         |                    | Aluminu     | m              |       |  |
|                                                                                                                                                                                 |                         | DEVICE             | PAIR WEIGHT |                |       |  |
| Property of RAM Industrie.  Without its written authorization the present drawing shall neither be used for construction anyway, communicated to third parties, nor reproduced. |                         |                    |             |                |       |  |