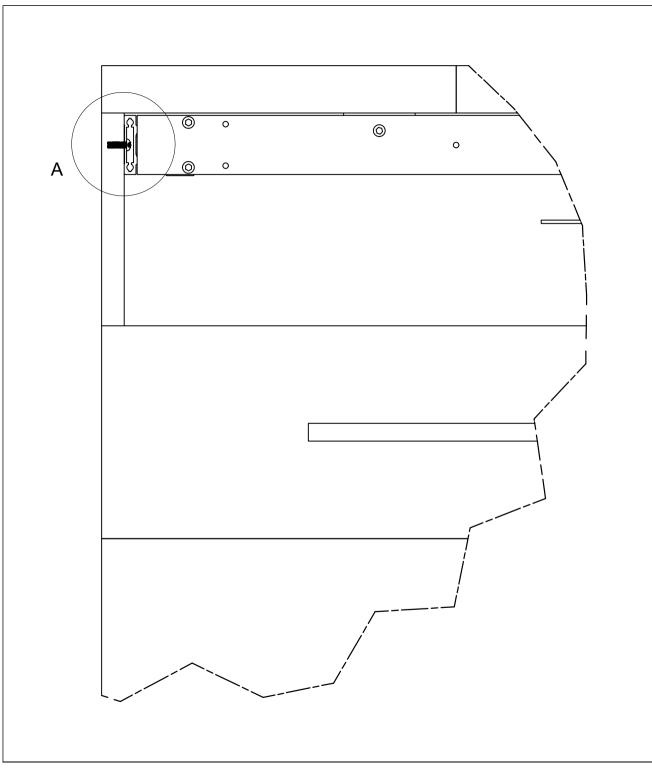

A (1:1.5)

| DESIGNED BY CHECKED AND APPROVED BY |            | GENERAL TOLLERANCE | DATE                             | CODE |        |
|-------------------------------------|------------|--------------------|----------------------------------|------|--------|
| F.Dino                              | L. Paleari | SS-ISO-2768-1M     | S-ISO-2768-1M 28/09/2021 T110450 |      | 0A     |
|                                     |            | PACKAGING          | •                                | UNIT | SHEET  |
| INDUSTRIE                           |            |                    |                                  | mm   | 3 of 7 |
|                                     |            | DESCRIPTION        | MATERIAL                         | ım   |        |
|                                     |            |                    | Aluminur                         |      |        |
|                                     |            | DEVICE             | PAIR WEIGHT                      |      |        |
|                                     |            |                    |                                  |      |        |
| Property of RAM Industrie.          |            |                    |                                  |      |        |