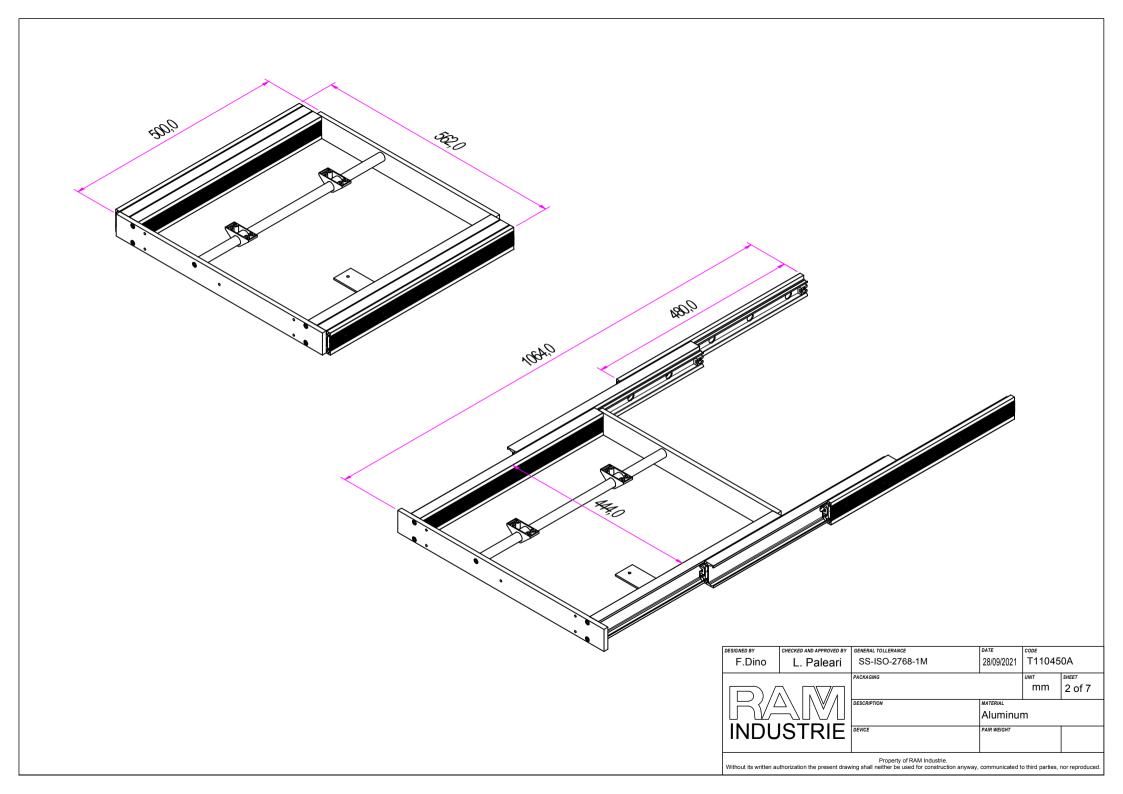

## CABINET 600 mm EXTENSION 450 mm

| DESIGNED BY                                                                                                                                                                     | CHECKED AND APPROVED BY | GENERAL TOLLERANCE | DATE        | CODE     |        |  |
|---------------------------------------------------------------------------------------------------------------------------------------------------------------------------------|-------------------------|--------------------|-------------|----------|--------|--|
| F.Dino                                                                                                                                                                          | L. Paleari              | SS-ISO-2768-1M     | 28/09/2021  | T110450A |        |  |
|                                                                                                                                                                                 | •                       | PACKAGING          |             | UNIT     | SHEET  |  |
| INDUSTRIE                                                                                                                                                                       |                         |                    |             | mm       | 1 of 7 |  |
|                                                                                                                                                                                 |                         | DESCRIPTION        | MATERIAL    |          |        |  |
|                                                                                                                                                                                 |                         |                    | Aluminur    | m        |        |  |
|                                                                                                                                                                                 |                         | DEVICE             | PAIR WEIGHT |          |        |  |
|                                                                                                                                                                                 |                         |                    |             |          |        |  |
| Property of RAM Industrie.  Without its written authorization the present drawing shall neither be used for construction anyway, communicated to third parties, nor reproduced. |                         |                    |             |          |        |  |