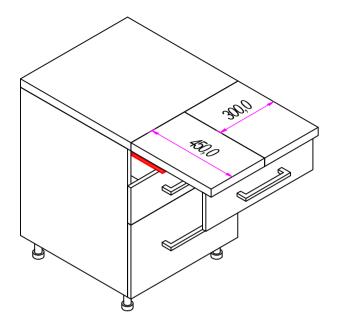

Property of RAM Industrie.

Without its written authorization the present drawing shall neither be used for construction anyway, communicated to third parties, nor reproduced.

480,0 A →

SEZ. A-A

|  | <br> |  |
|--|------|--|