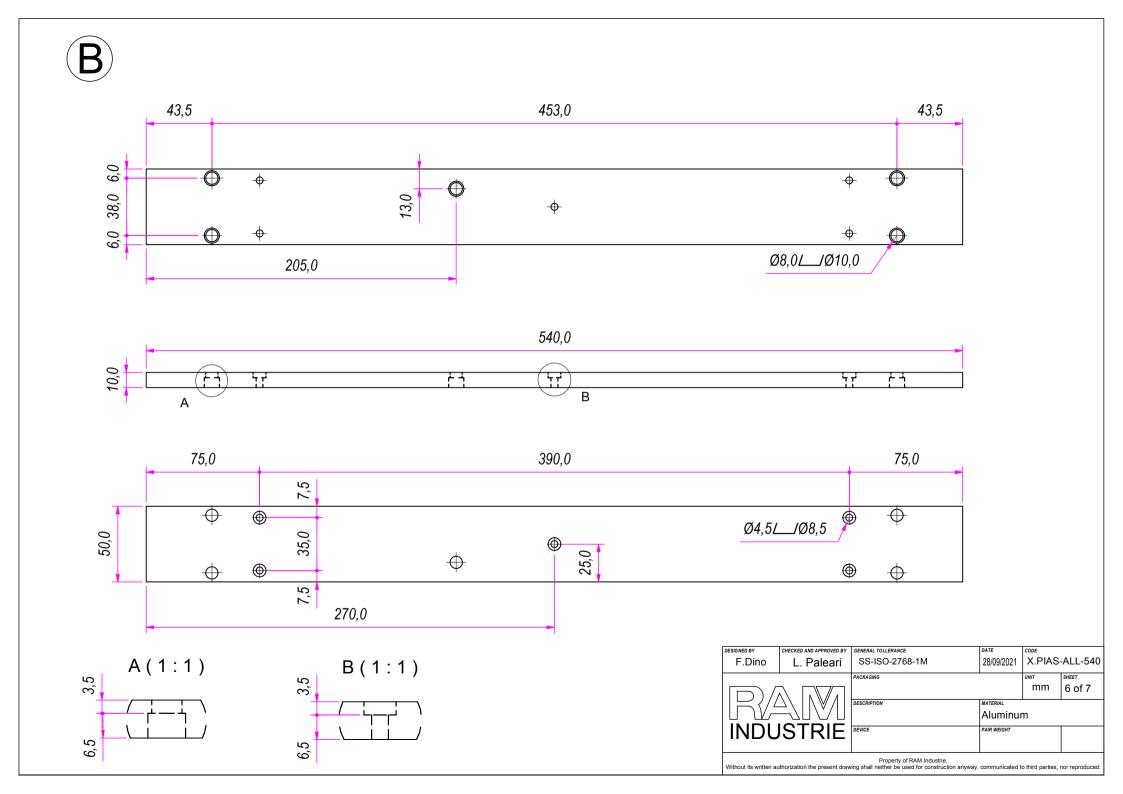

A (1:1.5)

| DESIGNED BY CHECKED AND APPROVED BY |            | GENERAL TOLLERANCE | DATE                             | CODE |        |
|-------------------------------------|------------|--------------------|----------------------------------|------|--------|
| F.Dino                              | L. Paleari | SS-ISO-2768-1M     | S-ISO-2768-1M 28/09/2021 T110450 |      | 0A     |
|                                     |            | PACKAGING          | •                                | UNIT | SHEET  |
| INDUSTRIE                           |            |                    |                                  | mm   | 3 of 7 |
|                                     |            | DESCRIPTION        | MATERIAL                         | ım   |        |
|                                     |            |                    | Aluminur                         |      |        |
|                                     |            | DEVICE             | PAIR WEIGHT                      |      |        |
|                                     |            |                    |                                  |      |        |
| Property of RAM Industrie.          |            |                    |                                  |      |        |