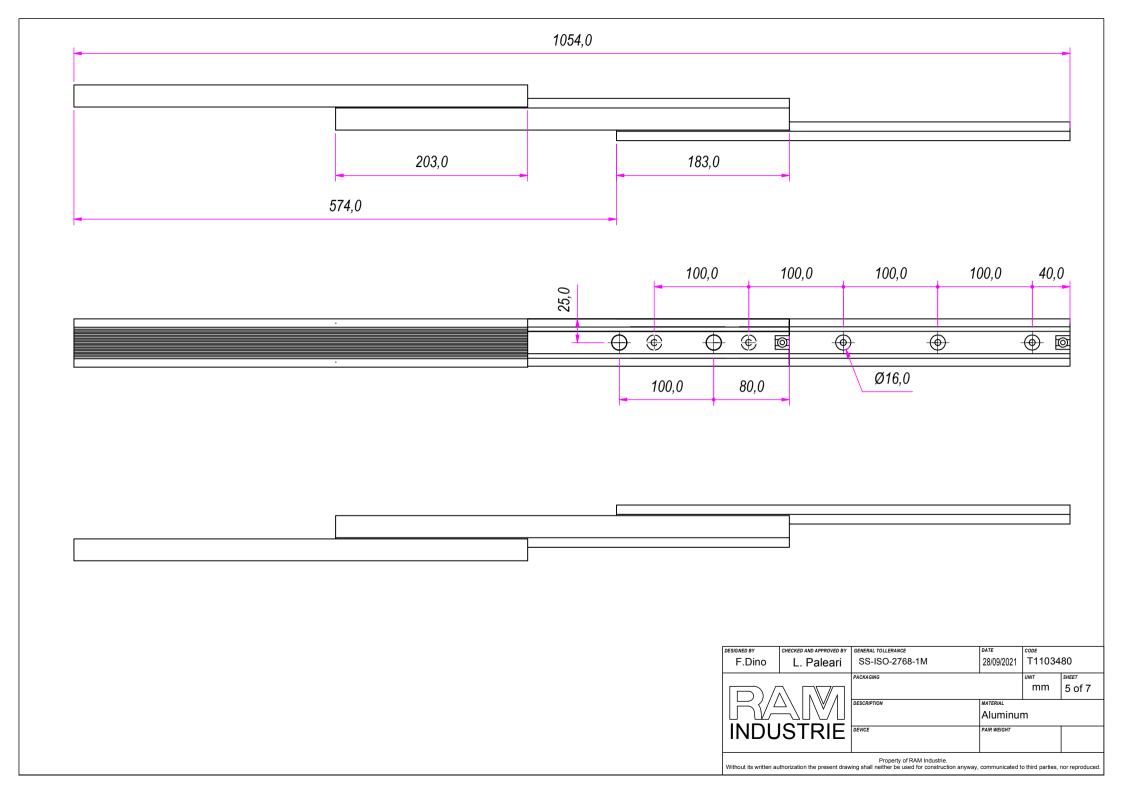

## CABINET 600 mm EXTENSION 450 mm

| DESIGNED BY                                                                                                                                                                     | CHECKED AND APPROVED BY | GENERAL TOLLERANCE | DATE        | CODE     |        |  |
|---------------------------------------------------------------------------------------------------------------------------------------------------------------------------------|-------------------------|--------------------|-------------|----------|--------|--|
| F.Dino                                                                                                                                                                          | L. Paleari              | SS-ISO-2768-1M     | 28/09/2021  | T110450A |        |  |
|                                                                                                                                                                                 | •                       | PACKAGING          |             | UNIT     | SHEET  |  |
| INDUSTRIE                                                                                                                                                                       |                         |                    |             | mm       | 1 of 7 |  |
|                                                                                                                                                                                 |                         | DESCRIPTION        | MATERIAL    |          |        |  |
|                                                                                                                                                                                 |                         |                    | Aluminur    | m        |        |  |
|                                                                                                                                                                                 |                         | DEVICE             | PAIR WEIGHT |          |        |  |
|                                                                                                                                                                                 |                         |                    |             |          |        |  |
| Property of RAM Industrie.  Without its written authorization the present drawing shall neither be used for construction anyway, communicated to third parties, nor reproduced. |                         |                    |             |          |        |  |