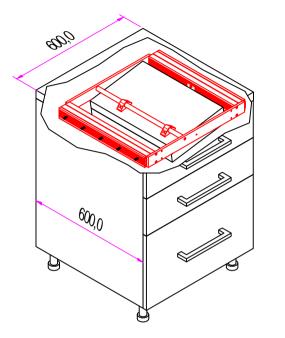

## CABINET 600 mm EXTENSION 450 mm

| DESIGNED BY                                                                                                                                                                     | CHECKED AND APPROVED BY | GENERAL TOLLERANCE | DATE        | CODE     |        |  |
|---------------------------------------------------------------------------------------------------------------------------------------------------------------------------------|-------------------------|--------------------|-------------|----------|--------|--|
| F.Dino                                                                                                                                                                          | L. Paleari              | SS-ISO-2768-1M     | 28/09/2021  | T110450A |        |  |
|                                                                                                                                                                                 | •                       | PACKAGING          |             | UNIT     | SHEET  |  |
| INDUSTRIE                                                                                                                                                                       |                         |                    |             | mm       | 1 of 7 |  |
|                                                                                                                                                                                 |                         | DESCRIPTION        | MATERIAL    |          |        |  |
|                                                                                                                                                                                 |                         |                    | Aluminur    | m        |        |  |
|                                                                                                                                                                                 |                         | DEVICE             | PAIR WEIGHT |          |        |  |
|                                                                                                                                                                                 |                         |                    |             |          |        |  |
| Property of RAM Industrie.  Without its written authorization the present drawing shall neither be used for construction anyway, communicated to third parties, nor reproduced. |                         |                    |             |          |        |  |