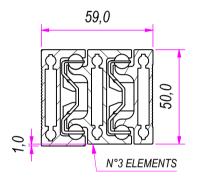

| DESIGNED BY                                                                                                                                                                     | CHECKED AND APPROVED BY | GENERAL TOLLERANCE | DATE        | CODE           |       |  |
|---------------------------------------------------------------------------------------------------------------------------------------------------------------------------------|-------------------------|--------------------|-------------|----------------|-------|--|
| F.Dino                                                                                                                                                                          | L. Paleari              | SS-ISO-2768-1M     | 28/09/2021  | /2021 T1103480 |       |  |
|                                                                                                                                                                                 |                         | PACKAGING          |             | UNIT           | SHEET |  |
| INDUSTRIE                                                                                                                                                                       |                         | mm 2               |             | 4 of 7         |       |  |
|                                                                                                                                                                                 |                         | DESCRIPTION        | MATERIAL    |                |       |  |
|                                                                                                                                                                                 |                         |                    | Aluminu     | m              |       |  |
|                                                                                                                                                                                 |                         | DEVICE             | PAIR WEIGHT |                |       |  |
| Property of RAM Industrie.  Without its written authorization the present drawing shall neither be used for construction anyway, communicated to third parties, nor reproduced. |                         |                    |             |                |       |  |