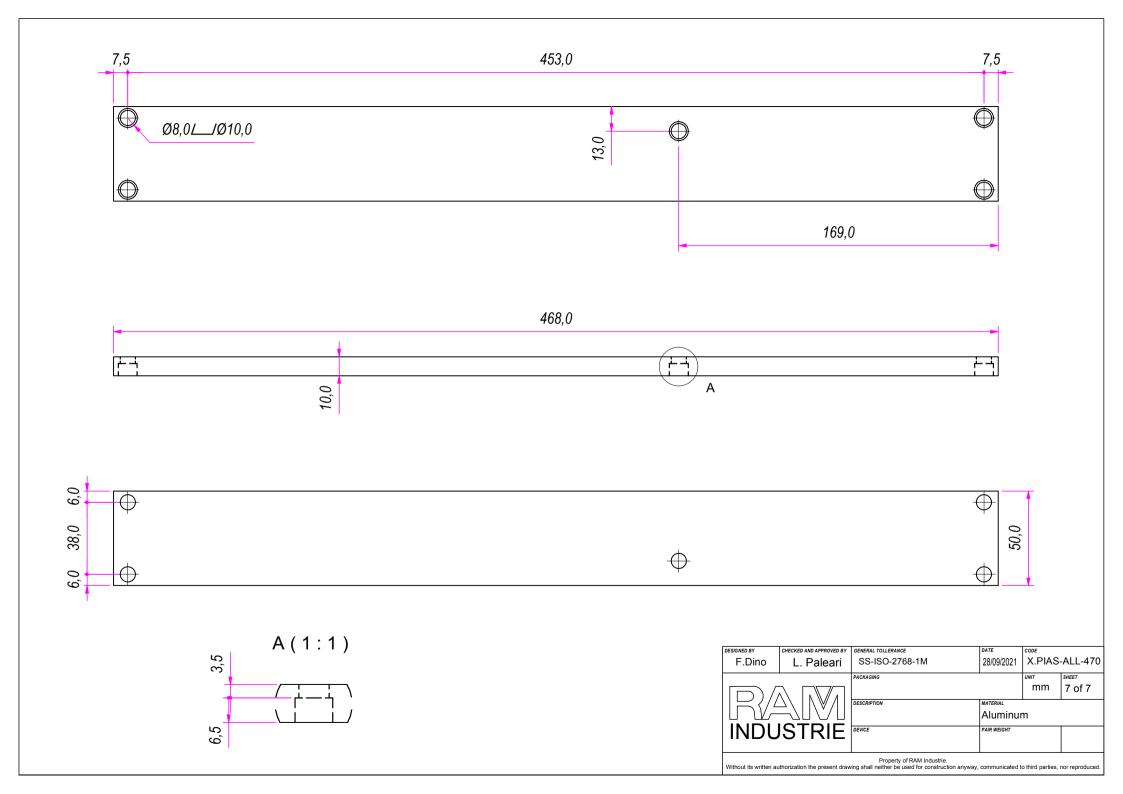

Property of RAM Industrie.

Without its written authorization the present drawing shall neither be used for construction anyway, communicated to third parties, nor reproduced.

480,0 A →

SEZ. A-A

|  | <br> |  |
|--|------|--|