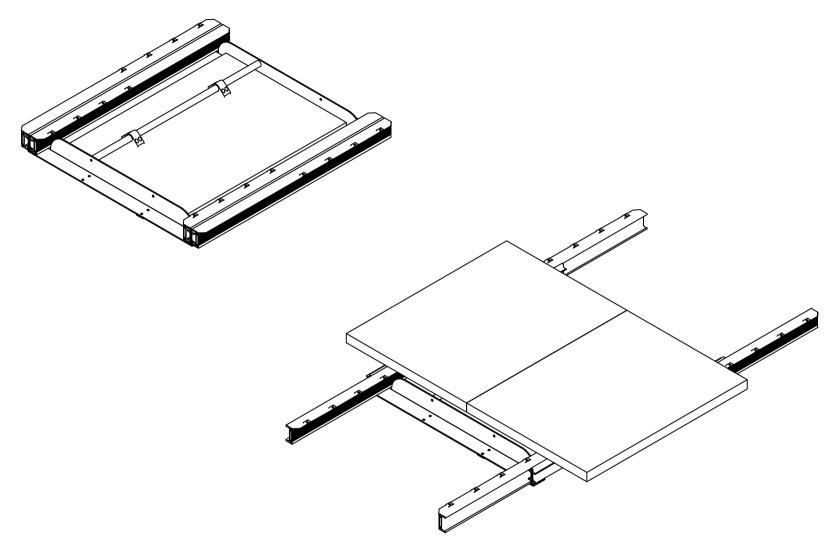

| DESIGNED BY                                                                                                                                                                    | CHECKED AND APPROVED BY | GENERAL TOLLERANCE |            | DATE | CODE |        |
|--------------------------------------------------------------------------------------------------------------------------------------------------------------------------------|-------------------------|--------------------|------------|------|------|--------|
| F.Dino                                                                                                                                                                         | L. Paleari              | SS-ISO-2768-1M     | 02/12/2021 |      |      |        |
| INDUSTRIE                                                                                                                                                                      |                         | PACKAGING          |            |      | UNIT | SHEET  |
|                                                                                                                                                                                |                         |                    |            |      | mm   | 3 of 3 |
|                                                                                                                                                                                |                         |                    | MATERIAL   |      |      |        |
|                                                                                                                                                                                |                         | DEVICE PAIR WEIGHT |            |      |      |        |
| Property of RAM Industrie.  Without its written authorization the present drawing shall neither be used for construction anyway, communicated to third parties, nor reproduced |                         |                    |            |      |      |        |